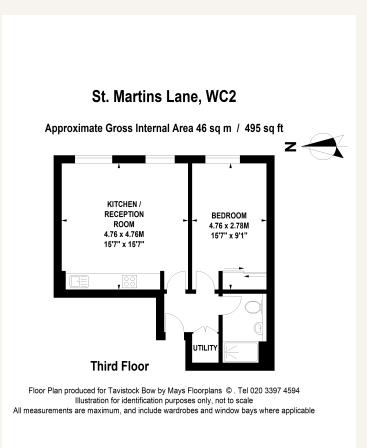

# **People Make Places**

St Martin's Lane, Covent Garden, WC2

1 bedroom | 495 sq ft

This modern one bedroom flat is situated on the third floor (with lift) of a popular block on the borders of Covent Garden, Seven Dials and Soho. The contemporary kitchen is open plan to the reception room with the double bedroom benefiting from fitted storage. There is modern shower room.

#### What you need to know

- One bedroom
- One shower room
- Third floor
- Lift (fob access)
- Wood floors throughout
- Unfurnished
- Underfloor heating
- Contemporary finish
- Available end of February
- Close to Leicester Square & Covent Garden

#### Overview

The flat is situated on the 3rd floor of a mixed use building (offices below). The building is professionally managed and well maintained. Available from late February on an unfurnished basis. The landlord issues a standard 3 year contract with mutual rolling break clauses after the initial 6 months.