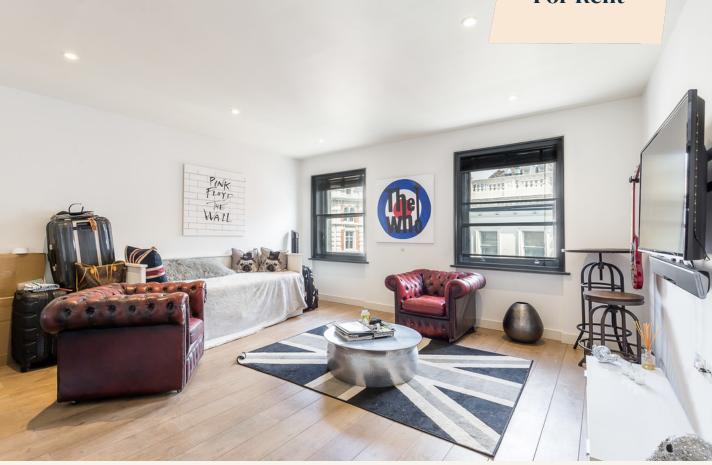

# **People Make Places**

St Martin's Lane, Covent Garden, WC2

1 bedroom | 495 sq ft

This modern one bedroom flat is situated on the third floor (with lift) of a popular block on the borders of Covent Garden, Seven Dials and Soho. The contemporary kitchen is open plan to the reception room with the double bedroom benefiting from fitted storage. There is modern shower room.

#### What you need to know

- One bedroom
- One shower room
- Third floor
- Lift (fob access)
- Wood floors throughout
- Unfurnished
- Underfloor heating
- Contemporary finish
- Available end of February
- Close to Leicester Square & Covent Garden

#### WHAT WE LOVE:

Sleek modern kitchen
A good size bedroom
Amazing location
Interior designed throughout
Close to St Martins Courtyard.

#### WHAT YOU NEED TO KNOW:

3rd floor with lift access
Residential over the top two floors
Efficient double glazing
Underfloor heating
A few doors down from Leicester Square tube.