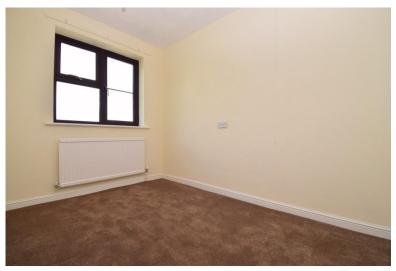

and ceiling light and wooden door leading into the living room at the top of the stairs.

**LIVING ROOM** 16' 10" x 11' 4" (5.14m x 3.47m)

Wooden door leading into living room with carpet laid to floor, ceiling light, wooden doors leading into adjacent rooms and storage cupboard, radiator fitted to wall and UPVC double glazed window.

### **BEDROOM 1** 11' 6" x 9' 7" (3.53m x 2.93m)

Wooden door leading into bedroom 1 with carpet laid to floor, ceiling light, radiator fitted to wall, built in storage cupboard with wooden doors and UPVC double glazed window.

#### **BEDROOM 2** 9' 10" x 6' 8" (3.01m x 2.05m)

Wooden door leading into bedroom 2 with carpet laid to floor, ceiling light, radiator fitted to wall, built in storage cupboard with wooden door and UPVC double glazed window.