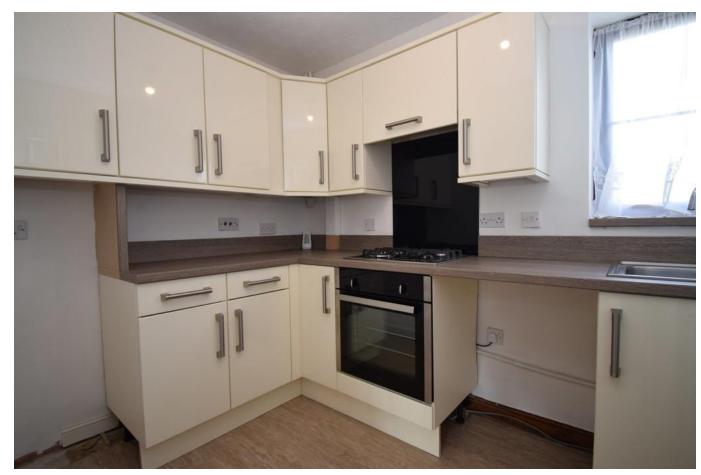

#### **KITCHEN** 6' 5" x 10' 7" (1.98m x 3.24m)

Wooden door leading into kitchen with vinyl laid to floor, ceiling light, newly fitted units with granite effect worktops, stainless steel sink with mixer tap, electric oven with 4 hob gas stove, under cupboard space for fridge, freezer and washing machine, ceiling light, built in cupboard with boiler in and UPVC double glazed window.