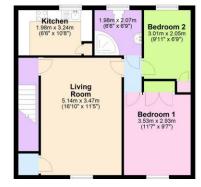

and ceiling light and wooden door leading into the living room at the top of the stairs.

**LIVING ROOM** 16' 10" x 11' 4" (5.14m x 3.47m)

Wooden door leading into living room with carpet laid to floor, ceiling light, wooden doors leading into adjacent rooms and storage cupboard, radiator fitted to wall and UPVC double glazed window.

#### **KITCHEN** 6' 5" x 10' 7" (1.98m x 3.24m)

Wooden door leading into kitchen with vinyl laid to floor, ceiling light, newly fitted units with granite effect worktops, stainless steel sink with mixer tap, electric oven with 4 hob gas stove, under cupboard space for fridge, freezer and washing machine, ceiling light, built in cupboard with boiler in and UPVC double glazed window.

### **BEDROOM 1** 11' 6" x 9' 7" (3.53m x 2.93m)

Wooden door leading into bedroom 1 with carpet laid to floor, ceiling light, radiator fitted to wall, built in storage cupboard with wooden doors and UPVC double glazed window.

#### **BEDROOM 2** 9' 10" x 6' 8" (3.01m x 2.05m)

Wooden door leading into bedroom 2 with carpet laid to floor, ceiling light, radiator fitted to wall, built in storage cupboard with wooden door and UPVC double glazed window.

# **Flat Entrance** Approx. 0.9 sq. metres (9.4 sq. feet)

Total area: approx. 55.1 sq. metres (592.8 sq. feet)