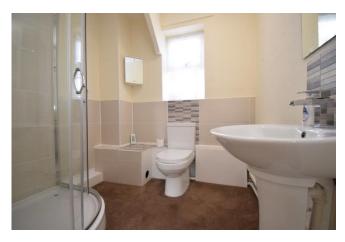

## **BATHROOM** 6' 9" x 6' 5" (2.07m x 1.98m)

Wooden door leading into bathroom with carpet laid to

Floor Plan

floor, ceiling light, radiator fitted to wall, W/C, wash basin, glass shower cubicle with electric shower and UPVC double glazed window.

**OUTSIDE** The property is situated in a communal garden which is shared with the other residents of Swithland court. There are 2 car parks, a larger one and a smaller one, which allows for plenty of space for off road parking and is for residents only.