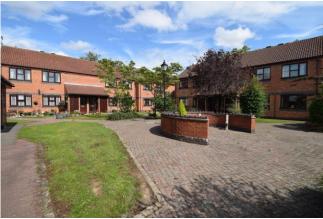

floor, ceiling light, radiator fitted to wall, W/C, wash basin, glass shower cubicle with electric shower and UPVC double glazed window.

**OUTSIDE** The property is situated in a communal garden which is shared with the other residents of Swithland court. There are 2 car parks, a larger one and a smaller one, which allows for plenty of space for off road parking and is for residents only.