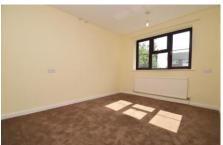

### **BEDROOM 1** 11' 6" x 9' 7" (3.53m x 2.93m)

Wooden door leading into bedroom 1 with carpet laid to floor, ceiling light, radiator fitted to wall, built in storage cupboard with wooden doors and UPVC double glazed window.

#### **BEDROOM 2** 9' 10" x 6' 8" (3.01m x 2.05m)

Wooden door leading into bedroom 2 with carpet laid to floor, ceiling light, radiator fitted to wall, built in storage cupboard with wooden door and UPVC double glazed window.