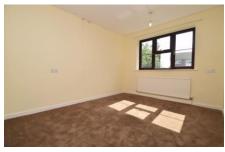

### **BEDROOM 1** 11' 6" x 9' 7" (3.53m x 2.93m)

Wooden door leading into bedroom 1 with carpet laid to floor, ceiling light, radiator fitted to wall, built in storage cupboard with wooden doors and UPVC double glazed window.

#### **BEDROOM 2** 9' 10" x 6' 8" (3.01m x 2.05m)

Wooden door leading into bedroom 2 with carpet laid to floor, ceiling light, radiator fitted to wall, built in storage cupboard with wooden door and UPVC double glazed window.