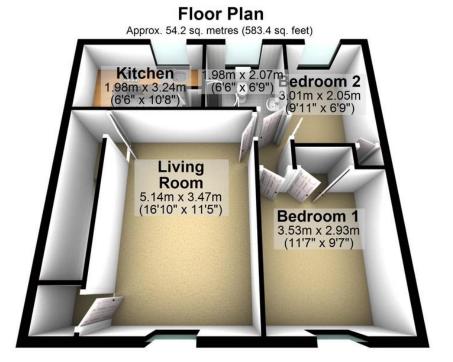

and ceiling light and wooden door leading into the living room at the top of the stairs.

**LIVING ROOM** 16' 10" x 11' 4" (5.14m x 3.47m)

Wooden door leading into living room with carpet laid to floor, ceiling light, wooden doors leading into adjacent rooms and storage cupboard, radiator fitted to wall and UPVC double glazed window.

#### **KITCHEN** 6' 5" x 10' 7" (1.98m x 3.24m)

Wooden door leading into kitchen with vinyl laid to floor, ceiling light, newly fitted units with granite effect worktops, stainless steel sink with mixer tap, electric oven with 4 hob gas stove, under cupboard space for fridge, freezer and washing machine, ceiling light, built in cupboard with boiler in and UPVC double glazed window.

### **BEDROOM 1** 11' 6" x 9' 7" (3.53m x 2.93m)

Wooden door leading into bedroom 1 with carpet laid to floor, ceiling light, radiator fitted to wall, built in storage cupboard with wooden doors and UPVC double glazed window.

#### **BEDROOM 2** 9' 10" x 6' 8" (3.01m x 2.05m)

Wooden door leading into bedroom 2 with carpet laid to floor, ceiling light, radiator fitted to wall, built in storage cupboard with wooden door and UPVC double glazed window.

## **BATHROOM** 6' 9" x 6' 5" (2.07m x 1.98m)

Wooden door leading into bathroom with carpet laid to

Floor Plan

floor, ceiling light, radiator fitted to wall, W/C, wash basin, glass shower cubicle with electric shower and UPVC double glazed window.

**OUTSIDE** The property is situated in a communal garden which is shared with the other residents of Swithland court. There are 2 car parks, a larger one and a smaller one, which allows for plenty of space for off road parking and is for residents only.

# **Flat Entrance** Approx. 0.9 sq. metres (9.4 sq. feet)

Total area: approx. 55.1 sq. metres (592.8 sq. feet)