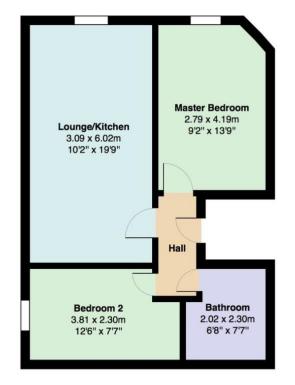

Total Area: 47.0 m2 ... 506 ft2

All measurements are approximate and for display purposes only

Price: £185,000