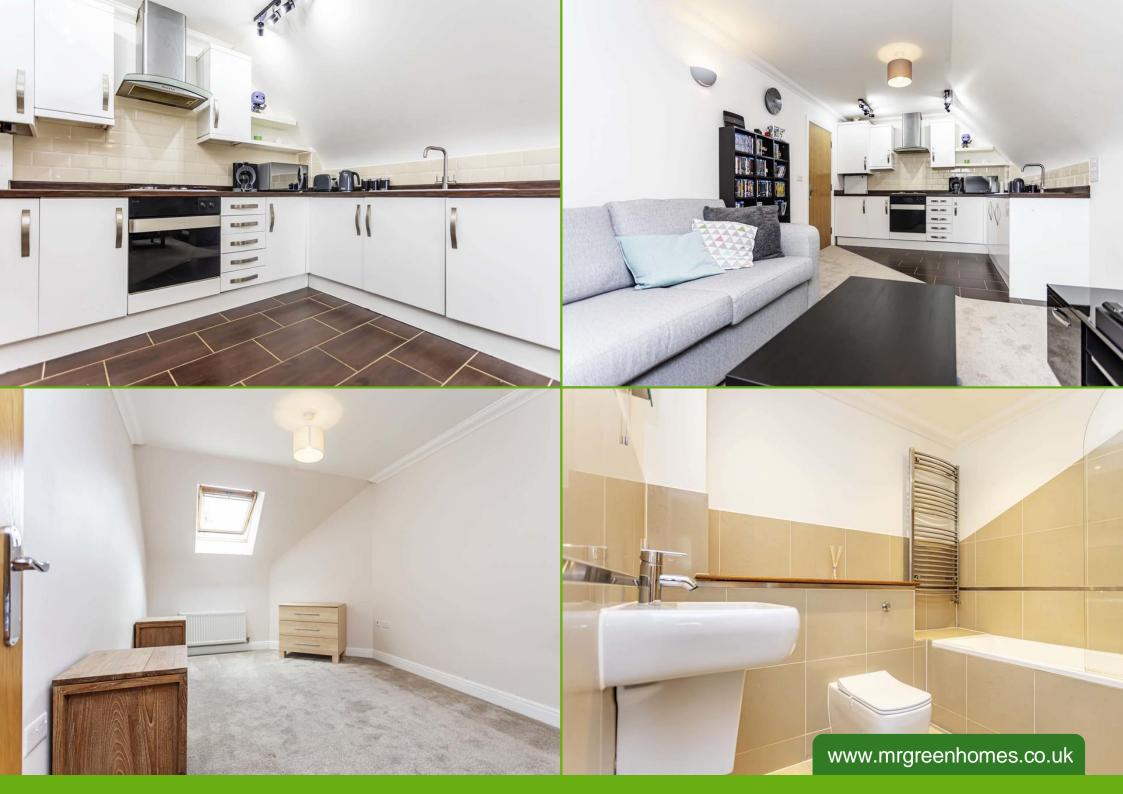

Originally bought as a buy to let this two bedroom flat can now be yours to own. The property boasts an open plan kitchen/lounge area that is fully equipped with integrated appliances, including washing machine, separate fridge, separate freezer, hob and oven. The boiler has been well maintained and is in very good order.

Buyers will also benefit from a very well maintained bathroom boasting a modern bathroom suite equipped with shower and heated towel rail.