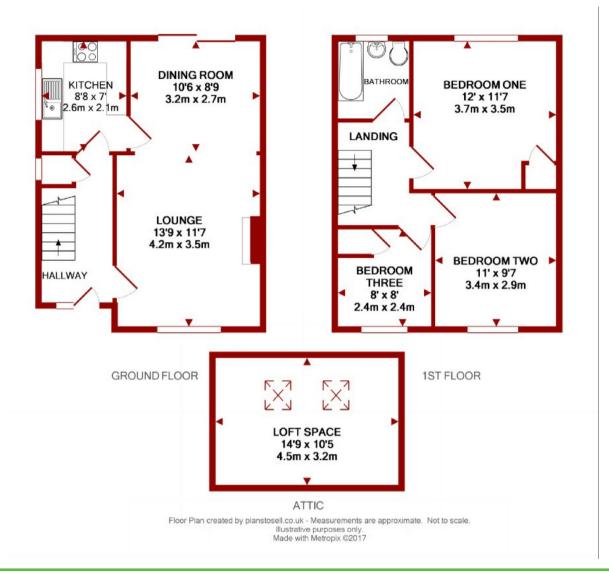

## **Taliesin Avenue**Deeside

PRICED TO SELL!!

A VERY WELL PRESENTED semi detached house boasting a KITCHEN WITH INTEGRATED APPLIANCES and a LOVELY, MODERN BATHROOM.

The house also benefits from wireless controlled GAS CENTRAL HEATING with a BAXI COMBI BOILER still UNDER GUARANTEE, a FANTASTIC LOFT SPACE (WITH VELUX WINDOWS, RADIATOR and POWER AND LIGHTING) and PVCu DOUBLE GLAZING.

VIEWING IS HIGHLY RECOMMENDED.

- Semi Detached House
- Kitchen With Appliances
- Lovely Bathroom
- Useful Loft Space
- Gas Central Heating
- Baxi Combi Boiler

**▼ TandCDeeside**

ff townandcountrydeeside

01244 830000 homes@tandcdeeside.co.uk 22 Chester Road West, Deeside, CH5 1BX www.townandcountryproperty.co.uk These particulars were prepared following initial inspection of the property and the descriptive comments are based upon information supplied by the owner to Town & Country Property Services at the time. These particulars, whilst believed to be accurate, are set out as a general outline for guidance only and do not constitute any part of an offer or contract. Intending purchasers should not rely upon them as statements or representation of fact, but must satisfy themselves, by inspection or otherwise, as to their accuracy. Neither Town & Country nor any person in their employ has the authority to make or give any representation or warranty whatsoever in relation to the property and these particulars are not to be construed as containing any representation of fact upon which any person is entitled to rely. None of the appliances or fixtures mentioned in these particulars have been tested by Town & Country Property Services. All measurements provided are approximate and cannot be relied upon. Floor plans if provided, are not to scale, are for guidance only and cannot be relied upon.