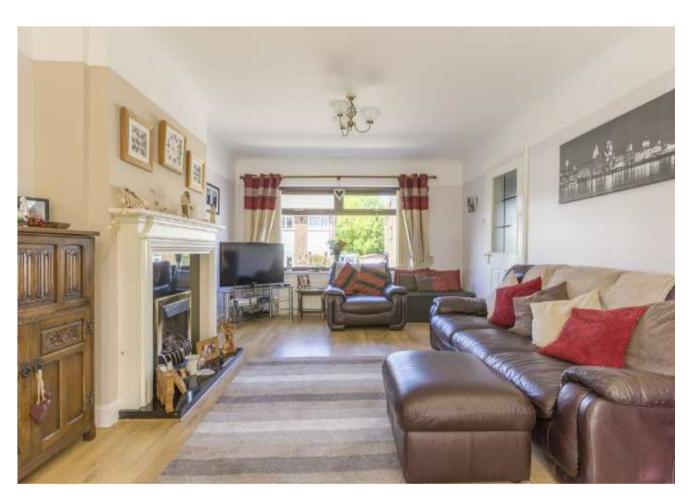

## **Taliesin Avenue**Deeside

PRICED TO SELL!!

A VERY WELL PRESENTED semi detached house boasting a KITCHEN WITH INTEGRATED APPLIANCES and a LOVELY, MODERN BATHROOM.

The house also benefits from wireless controlled GAS CENTRAL HEATING with a BAXI COMBI BOILER still UNDER GUARANTEE, a FANTASTIC LOFT SPACE (WITH VELUX WINDOWS, RADIATOR and POWER AND LIGHTING) and PVCu DOUBLE GLAZING.