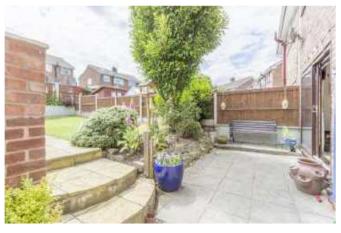

Outside, a DRIVEWAY provides OFF STREET PARKING. The front garden is LOW MAINTENANCE and the ENCLOSED REAR has a LOVELY GARDEN with SEATING AREAS and a LOVELY LAWNED GARDEN.

The house has had a FULL REWIRE in recent years as well as WIRED SMOKE ALARMS and a SECURITY SYSTEM.