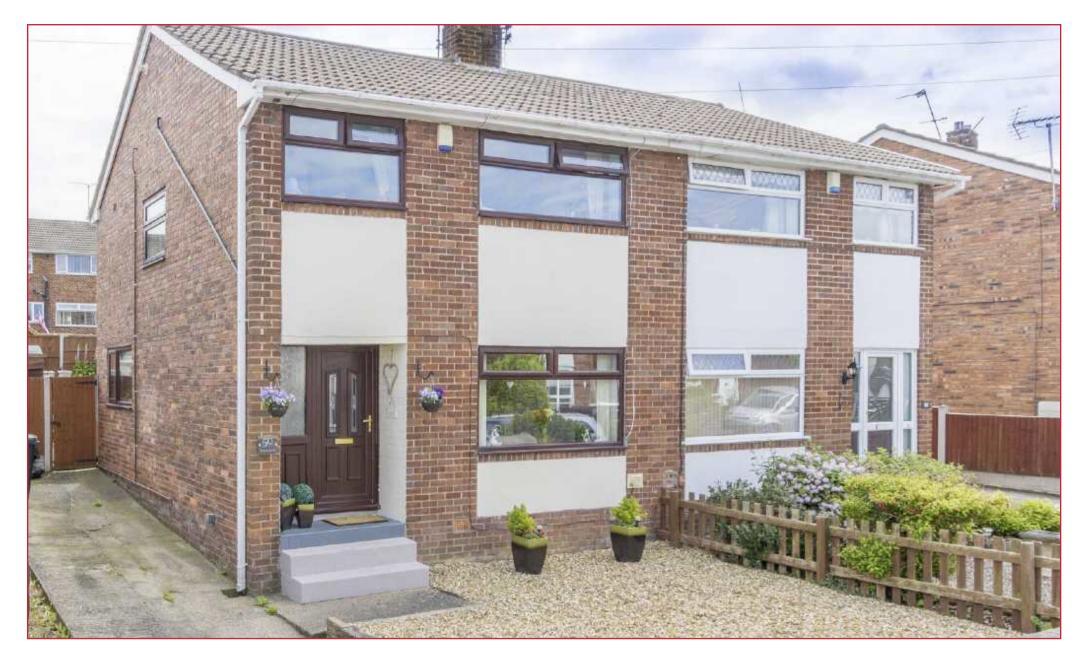

50 Taliesin Avenue, Shotton, CH5 1HY £145,000

## **Taliesin Avenue**Deeside

PRICED TO SELL!!

A VERY WELL PRESENTED semi detached house boasting a KITCHEN WITH INTEGRATED APPLIANCES and a LOVELY, MODERN BATHROOM.

The house also benefits from wireless controlled GAS CENTRAL HEATING with a BAXI COMBI BOILER still UNDER GUARANTEE, a FANTASTIC LOFT SPACE (WITH VELUX WINDOWS, RADIATOR and POWER AND LIGHTING) and PVCu DOUBLE GLAZING.

Outside, a DRIVEWAY provides OFF STREET PARKING. The front garden is LOW MAINTENANCE and the ENCLOSED REAR has a LOVELY GARDEN with SEATING AREAS and a LOVELY LAWNED GARDEN.

The house has had a FULL REWIRE in recent years as well as WIRED SMOKE ALARMS and a SECURITY SYSTEM.