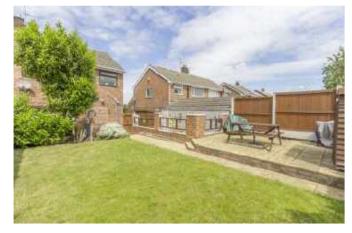

Outside, a DRIVEWAY provides OFF STREET PARKING. The front garden is LOW MAINTENANCE and the ENCLOSED REAR has a LOVELY GARDEN with SEATING AREAS and a LOVELY LAWNED GARDEN.

The house has had a FULL REWIRE in recent years as well as WIRED SMOKE ALARMS and a SECURITY SYSTEM.