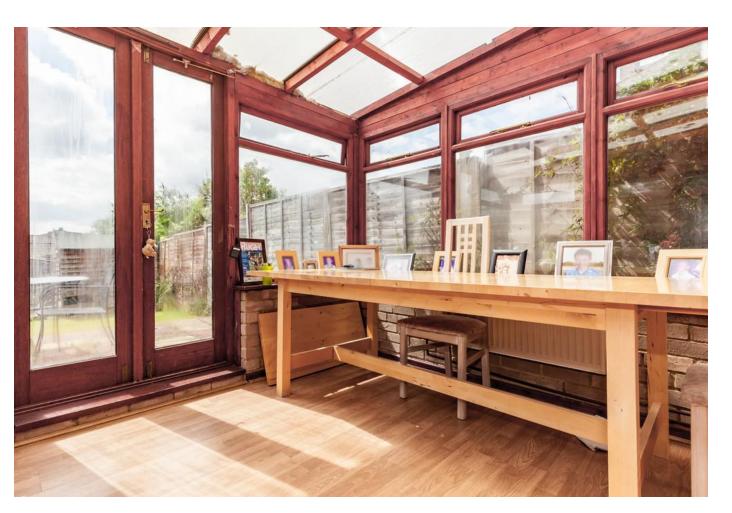

#### **DESCRIPTION**

This mid terraced property has been extended into the loft to create a four bedroom family home. The accommodation comprises; entrance hall, kitchen/breakfast room, utility room, sitting/dining room and conservatory on the ground floor. The first floor offers three bedrooms and a bathroom with a master en suite above. The gardenis south facing, mainly laid to lawn with pedestrian rear access. To the front is an off road parking space and mature hedging creating a feeling of privacy.