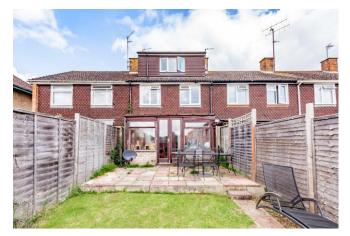

#### **DESCRIPTION**

This mid terraced property has been extended into the loft to create a four bedroom family home. The accommodation comprises; entrance hall, kitchen/breakfast room, utility room, sitting/dining room and conservatory on the ground floor. The first floor offers three bedrooms and a bathroom with a master en suite above. The gardenis south facing, mainly laid to lawn with pedestrian rear access. To the front is an off road parking space and mature hedging creating a feeling of privacy.