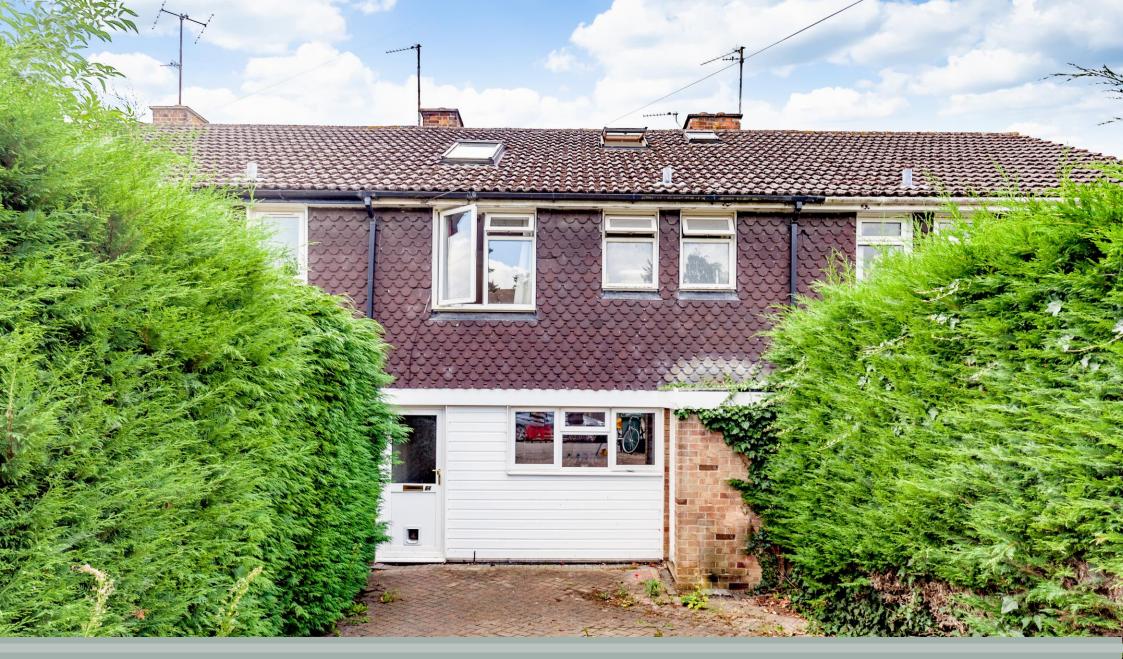

## **TEMPLAR ROAD**

OXFORD, OX2 8LU

A four bedroom family home with off street parking, rear access to the garden and situated within walking distance of Oxford Parkway station.

Four bedrooms (1 en suite) • Off street parking • South facing garden with rear access • Walking distance to Oxford Parkway station • Cherwell school catchment •

#### **DESCRIPTION**

This mid terraced property has been extended into the loft to create a four bedroom family home. The accommodation comprises; entrance hall, kitchen/breakfast room, utility room, sitting/dining room and conservatory on the ground floor. The first floor offers three bedrooms and a bathroom with a master en suite above. The gardenis south facing, mainly laid to lawn with pedestrian rear access. To the front is an off road parking space and mature hedging creating a feeling of privacy.