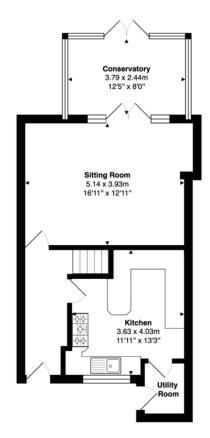

#### **DESCRIPTION**

This mid terraced property has been extended into the loft to create a four bedroom family home. The accommodation comprises; entrance hall, kitchen/breakfast room, utility room, sitting/dining room and conservatory on the ground floor. The first floor offers three bedrooms and a bathroom with a master en suite above. The gardenis south facing, mainly laid to lawn with pedestrian rear access. To the front is an off road parking space and mature hedging creating a feeling of privacy.

Second Floor

**Ground Floor** 

Approx. Gross Internal Area: 124.2 m2 ... 1336 ft2

Whilst every attempt has been made to ensure the accuracy of the floor plan contained here, measurements of doors, windows, rooms, and any other items are approximate. No responsibility is taken for any error, omission, or mis-statement. This plan is for illustrative purpose only and should be used as such.