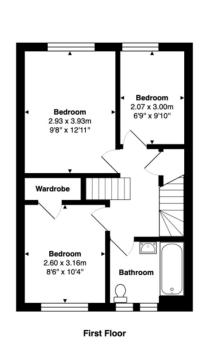

#### **DESCRIPTION**

This mid terraced property has been extended into the loft to create a four bedroom family home. The accommodation comprises; entrance hall, kitchen/breakfast room, utility room, sitting/dining room and conservatory on the ground floor. The first floor offers three bedrooms and a bathroom with a master en suite above. The gardenis south facing, mainly laid to lawn with pedestrian rear access. To the front is an off road parking space and mature hedging creating a feeling of privacy.

Second Floor

**Ground Floor** 

Approx. Gross Internal Area: 124.2 m2 ... 1336 ft2

Whilst every attempt has been made to ensure the accuracy of the floor plan contained here, measurements of doors, windows, rooms, and any other items are approximate. No responsibility is taken for any error, omission, or mis-statement. This plan is for illustrative purpose only and should be used as such.