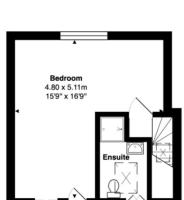

#### **DESCRIPTION**

This mid terraced property has been extended into the loft to create a four bedroom family home. The accommodation comprises; entrance hall, kitchen/breakfast room, utility room, sitting/dining room and conservatory on the ground floor. The first floor offers three bedrooms and a bathroom with a master en suite above. The gardenis south facing, mainly laid to lawn with pedestrian rear access. To the front is an off road parking space and mature hedging creating a feeling of privacy.

Second Floor

**Ground Floor** 

Approx. Gross Internal Area: 124.2 m2 ... 1336 ft2

Whilst every attempt has been made to ensure the accuracy of the floor plan contained here, measurements of doors, windows, rooms, and any other items are approximate. No responsibility is taken for any error, omission, or mis-statement. This plan is for illustrative purpose only and should be used as such.