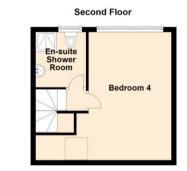

8' 2" x 6' 9" (2.49m x 2.06m)

SECOND FLOOR LANDING

FOURTH BEDROOM LOFT

KITCHEN

LANDING

BEDROOM

BEDROOM

BEDROOM

In brief the accommodation comprises: hallway, lounge dining room and an extended fitted kitchen with appliances. On the first floor a landing THREE bedrooms and a family bathroom WC. Second floor landing and loft conversion offering a FOURTH bedroom and a shower room WC. Outside a foregarden, South facing rear garden and patio, utility store and outside WC. Rear vehicular access to a garage and additional parking.