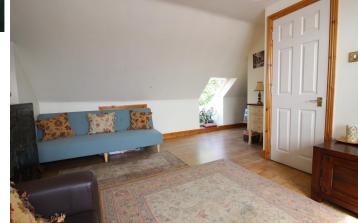

### HALLWAY

LOUNGE DINING ROOM 30' into bay x 12' (9.14m into bay x 3.66m)

15' 7" x 8' 8" (4.75m x 2.64m)

15' 2" into bay x 10' 10"

(4.62m into bay x 3.3m)

14' 5" into bay x 10' 11" (4.39m into bay x 3.33m)

In brief the accommodation comprises: hallway, lounge dining room and an extended fitted kitchen with appliances. On the first floor a landing THREE bedrooms and a family bathroom WC. Second floor landing and loft conversion offering a FOURTH bedroom and a shower room WC. Outside a foregarden, South facing rear garden and patio, utility store and outside WC. Rear vehicular access to a garage and additional parking.