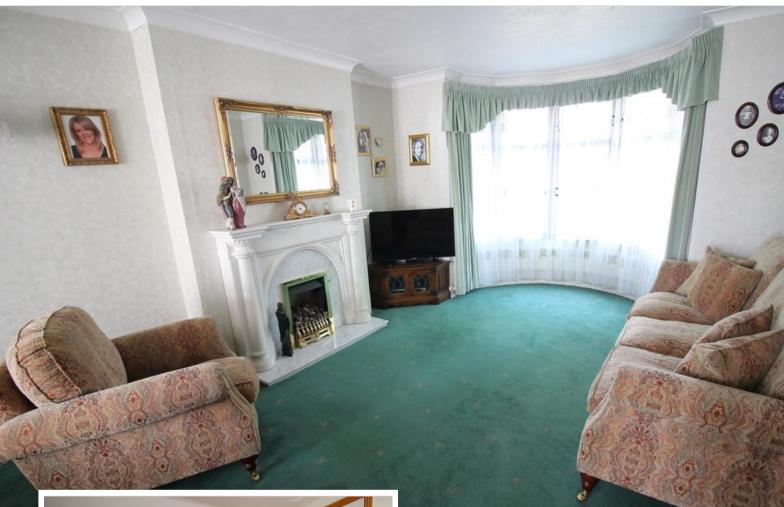

### HALLWAY

LOUNGE DINING ROOM 30' into bay x 12' (9.14m into bay x 3.66m)

15' 7" x 8' 8" (4.75m x 2.64m)

15' 2" into bay x 10' 10"

(4.62m into bay x 3.3m)

14' 5" into bay x 10' 11" (4.39m into bay x 3.33m)

## **Property Description**

An imposing halls together, double bay end terrace property which has a single story extension and loft conversion, making it an ideal family home. Located close to local shops and schools as well as easy access to the motorway network and public transport links. The property benefits from double glazing and gas fired central heating.