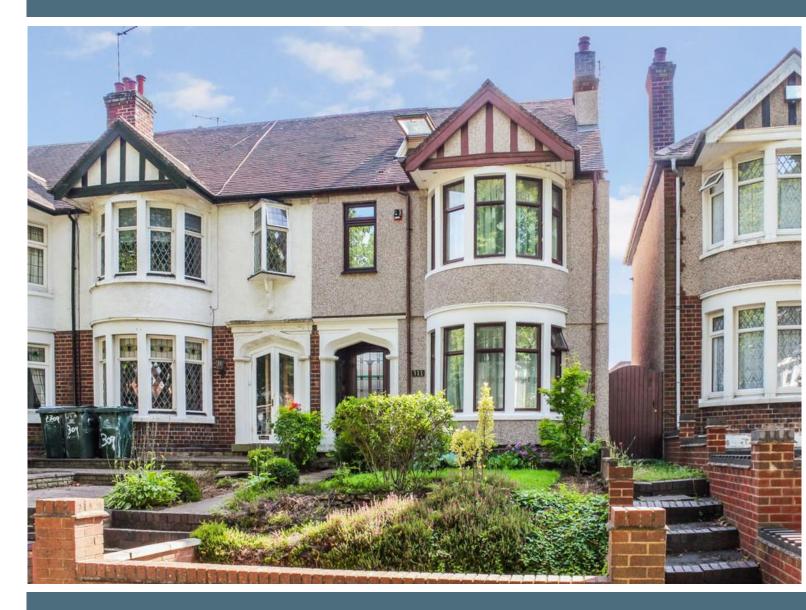

## **Property Description**

An imposing halls together, double bay end terrace property which has a single story extension and loft conversion, making it an ideal family home. Located close to local shops and schools as well as easy access to the motorway network and public transport links. The property benefits from double glazing and gas fired central heating.

In brief the accommodation comprises: hallway, lounge dining room and an extended fitted kitchen with appliances. On the first floor a landing THREE bedrooms and a family bathroom WC. Second floor landing and loft conversion offering a FOURTH bedroom and a shower room WC. Outside a foregarden, South facing rear garden and patio, utility store and outside WC. Rear vehicular access to a garage and additional parking.