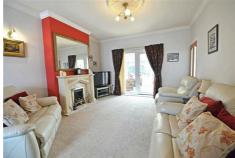

#### **Living Room/Dining Room**

26'4" x 13'8" red to 10'5" (8.03 x 4.19 red to 3.18)

Coving to the ceiling, living flame effect gas fire with a feature surround, marble insert and hearth, two radiators, window overlooking the front aspect, staircase leading to the first floor, and French doors opening into the conservatory.