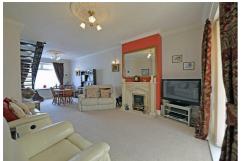

#### **Living Room/Dining Room**

26'4" x 13'8" red to 10'5" (8.03 x 4.19 red to 3.18)

Coving to the ceiling, living flame effect gas fire with a feature surround, marble insert and hearth, two radiators, window overlooking the front aspect, staircase leading to the first floor, and French doors opening into the conservatory.