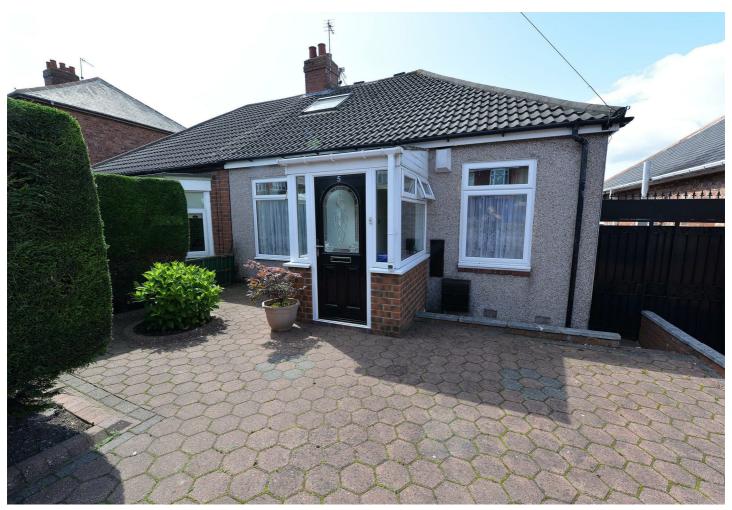

### 5 Charnwood Gardens, Gateshead, NE9 5SB

Offers Over £159,950

Deceptively spacious and very well presented semi-detached bungalow situated on Charnwood Gardens within this popular location. The property is warmed via gas central heating and has the benefit of uPVC double glazing. The accommodation comprises: front entrance porch, hallway, living room/dining room with a living flame effect fire, kitchen with an integrated oven, fridge, dishwasher and free standing washing machine, conservatory with French doors opening onto the rear garden, bedroom and shower room. The master bedroom with an en-suite and one further bedroom with built in mirrored wardrobes are situated upstairs. There is a gated driveway to the front and a low maintenance garden. The rear garden is West facing, laid to lawn, has a raised paved sun terrace with outside lighting, a private decked seating area with lights, a shed with power and lighting and a pathway to the side with access to the front. Viewings are highly recommended to appreciate this lovely home.

#### **External**

There is a gated driveway to the front of the home providing off street parking, a low maintenance garden to the front, and a West facing garden to the rear which is laid to lawn, has a raised paved sun terrace with outside lighting, a decked patio and a private seating area with lights, a shed with power and lighting and a pathway to the side of the home.