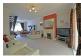

#### **Living Room/Dining Room**

26'4" x 13'8" red to 10'5" (8.03 x 4.19 red to 3.18)

Coving to the ceiling, living flame effect gas fire with a feature surround, marble insert and hearth, two radiators, window overlooking the front aspect, staircase leading to the first floor, and French doors opening into the conservatory.