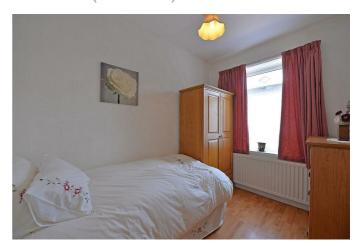

#### **Bedroom Two**

10'2" x 7'2" (3.12 x 2.20)

With laminate flooring, radiator and a window overlooking the front aspect.