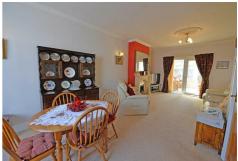

#### **Living Room/Dining Room**

26'4" x 13'8" red to 10'5" (8.03 x 4.19 red to 3.18)

Coving to the ceiling, living flame effect gas fire with a feature surround, marble insert and hearth, two radiators, window overlooking the front aspect, staircase leading to the first floor, and French doors opening into the conservatory.