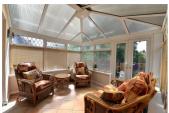

#### Conservatory

10'6" x 9'8" (3.22 x 2.96)

Tiled floor and French doors opening onto the rear garden.