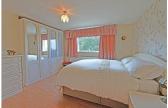

#### **Master Bedroom**

11'9" x 10'10" (3.59 x 3.32)

Fitted wardrobes and matching furniture, laminate flooring, radiator, window overlooking the rear elevation.