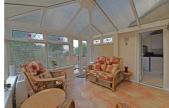

#### Conservatory

10'6" x 9'8" (3.22 x 2.96)

Tiled floor and French doors opening onto the rear garden.