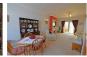

#### **Master Bedroom**

11'9" x 10'10" (3.59 x 3.32)

Fitted wardrobes and matching furniture, laminate flooring, radiator, window overlooking the rear elevation.

#### **En-Suite**

Step in shower, low level w/c, hand wash basin, storage to the eaves, partial tiling to the shower, double radiator, Velux window.