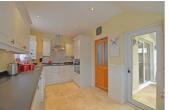

#### **Kitchen**

13'5" x 8'2" (4.10 x 2.51)

Base and eye level units with contrasting work surfaces, an integrated oven, hob and chimney style cooker hood, stainless steel sink, integrated dishwasher and fridge with free standing washing machine, under unit lighting, wall mounted Main boiler, tiled floor, radiator, windows overlooking the side and rear aspects.