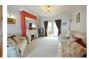

#### **Living Room/Dining Room**

26'4" x 13'8" red to 10'5" (8.03 x 4.19 red to 3.18)

Coving to the ceiling, living flame effect gas fire with a feature surround, marble insert and hearth, two radiators, window overlooking the front aspect, staircase leading to the first floor, and French doors opening into the conservatory.