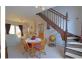

#### **Living Room/Dining Room**

26'4" x 13'8" red to 10'5" (8.03 x 4.19 red to 3.18)

Coving to the ceiling, living flame effect gas fire with a feature surround, marble insert and hearth, two radiators, window overlooking the front aspect, staircase leading to the first floor, and French doors opening into the conservatory.

#### Conservatory

10'6" x 9'8" (3.22 x 2.96)

Tiled floor and French doors opening onto the rear garden.