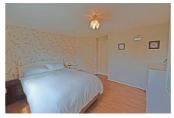

#### **Master Bedroom**

11'9" x 10'10" (3.59 x 3.32)

Fitted wardrobes and matching furniture, laminate flooring, radiator, window overlooking the rear elevation.