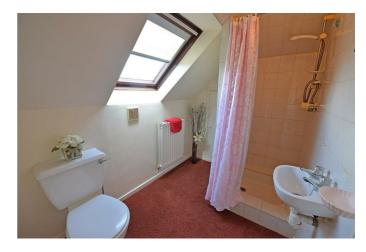

#### **En-Suite**

Step in shower, low level w/c, hand wash basin, storage to the eaves, partial tiling to the shower, double radiator, Velux window.