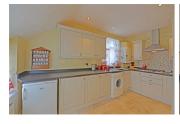

#### **Kitchen**

13'5" x 8'2" (4.10 x 2.51)

Base and eye level units with contrasting work surfaces, an integrated oven, hob and chimney style cooker hood, stainless steel sink, integrated dishwasher and fridge with free standing washing machine, under unit lighting, wall mounted Main boiler, tiled floor, radiator, windows overlooking the side and rear aspects.