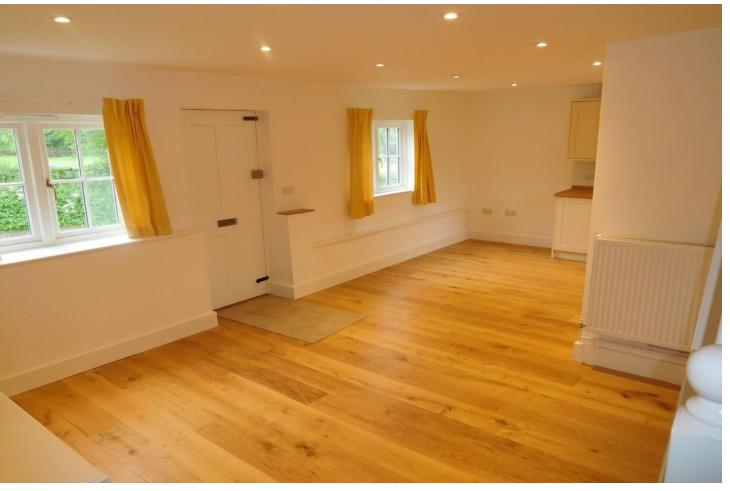

### LOUNGE

22'  $5'' \times 8' \ 4'' \ (6.83m \times 2.54m)$  With solid wood flooring, windows to the front and side, glazed double doors to the rear.