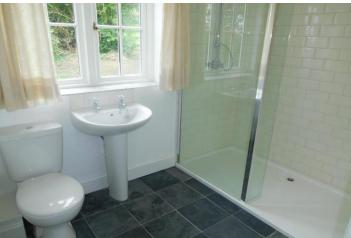

#### EN SUITE SHOWER ROOM

With window to the rear, tiled floor, suite comprising large glass panelled 'walk in shower', low level wc and wash basin.

#### FAMILY BATHROOM

Window to the rear, tiled floor, radiator, suite comprising panelled bath, low level wc and wash basin.