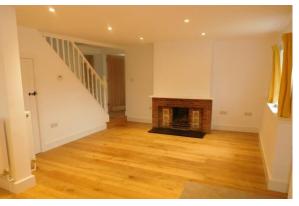

#### **DINING ROOM**

11' 9" x 11' 2" (3.58m x 3.4m) With solid wood flooring, fireplace, stairs to the first floor, door to the lounge, radiator, window and solid wood door to the front, ceiling downlighters. The dining room opens up to the kitchen.

### LOUNGE

22'  $5'' \times 8' \ 4'' \ (6.83m \times 2.54m)$  With solid wood flooring, windows to the front and side, glazed double doors to the rear.