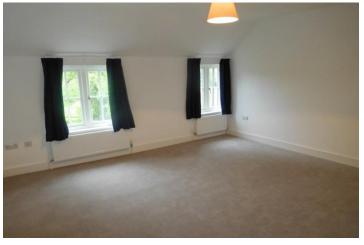

### BEDROOM 2

15' 1"  $\times$  13' 9" (4.6m  $\times$  4.19m) With windows to the front, radiator.