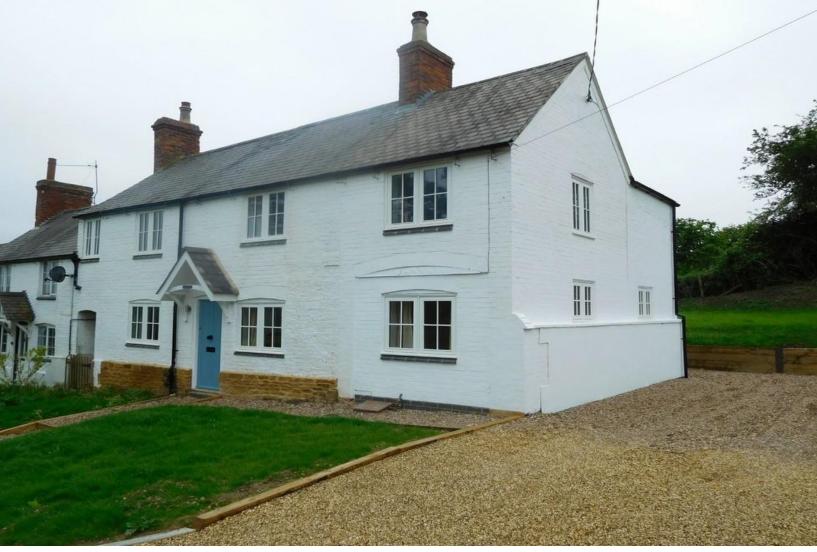

# Beaumont Cottage, Back Lane, East Langton, Market

An extended and completely refurbished period home located on the edge of this desirable village with easy access for Market Harborough and other towns and cities nearby. Accommodation comprises Hall, WC, Utility, Living Room, Dining Room, Kitchen, 3 Bedrooms & 2 Bathrooms. Garden, Parking.

# OUTSIDE

Grassed garden area to the front of the property with pathway up to the front door. Ample gravelled parking to the side leading a a raised rear garden with lawn and borders.