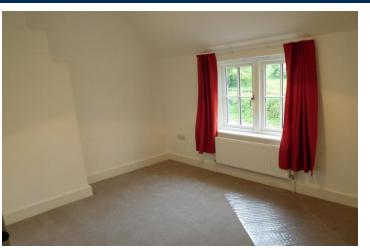

#### BEDROOM 3

12' 2"  $\times$  8' 8" (3.71m  $\times$  2.64m) Window to the front, radiator.