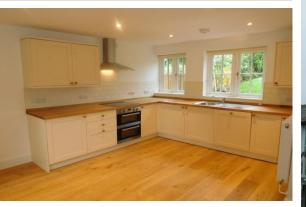

# **KITCHEN**

14' 8" x 10' 4" (4.47m x 3.15m) With solid wood floor, radiator, windows to both the front and rear. Fitted with a good range of wall, floor and drawer units with wood worksurfaces incorporating a sink unit and drainer. Appliances include a stainless steel oven and hob with extractor over, fridge unit and dishwasher. Ceiling downlighters.