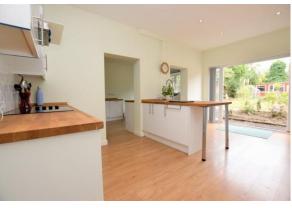

Upon entering the property, you are greeted by a welcoming reception hall with stairs leading to the first-floor split level landing.

On the ground floor are three generous reception rooms comprising of a front sitting room with a large bay window allowing the natural light to flood the room, a formal dining room with doors opening onto the rear garden and a well-equipped kitchen with breakfast bar which has undergone an upgrade within the last couple of years.