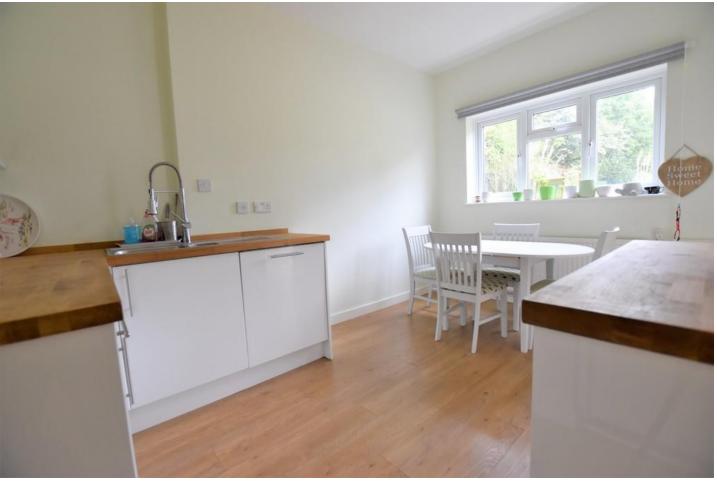

Upon entering the property, you are greeted by a welcoming reception hall with stairs leading to the first-floor split level landing.

On the ground floor are three generous reception rooms comprising of a front sitting room with a large bay window allowing the natural light to flood the room, a formal dining room with doors opening onto the rear garden and a well-equipped kitchen with breakfast bar which has undergone an upgrade within the last couple of years.