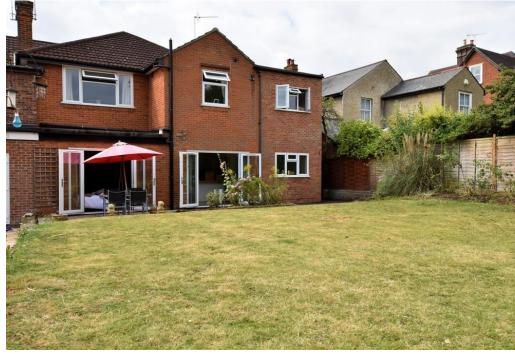

On the first floor are six bedrooms, two of which have the benefit of personal en-suites. A family bathroom and a further cloakroom services the remaining bedrooms.

Externally the property is set back from the road, a range of pretty flowers border the entrance. A driveway provides off road parking leading to the integral garage. The rear garden enjoys a sunny aspect with a range of mature shrubs and borders.