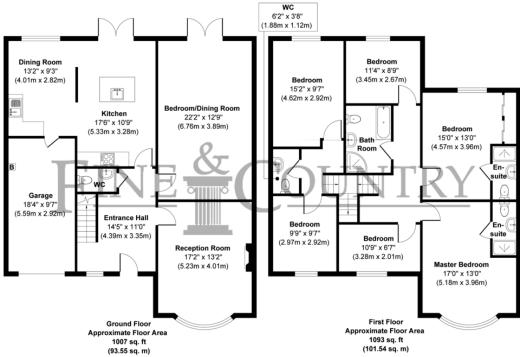

Upon entering the property, you are greeted by a welcoming reception hall with stairs leading to the first-floor split level landing.

On the ground floor are three generous reception rooms comprising of a front sitting room with a large bay window allowing the natural light to flood the room, a formal dining room with doors opening onto the rear garden and a well-equipped kitchen with breakfast bar which has undergone an upgrade within the last couple of years.

On the first floor are six bedrooms, two of which have the benefit of personal en-suites. A family bathroom and a further cloakroom services the remaining bedrooms.

Externally the property is set back from the road, a range of pretty flowers border the entrance. A driveway provides off road parking leading to the integral garage. The rear garden enjoys a sunny aspect with a range of mature shrubs and borders.

## Honywood Road, Lexden, Colchester

Approx. Gross Internal Floor Area 2100 sq. ft / 195.09 sq. m Illustration for identification purposes only, measurements are approximate, not to scale. Produced by Elements Property