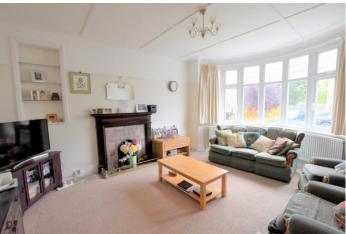

Upon entering the property, you are greeted by a welcoming reception hall with stairs leading to the first-floor split level landing.

On the ground floor are three generous reception rooms comprising of a front sitting room with a large bay window allowing the natural light to flood the room, a formal dining room with doors opening onto the rear garden and a well-equipped kitchen with breakfast bar which has undergone an upgrade within the last couple of years.