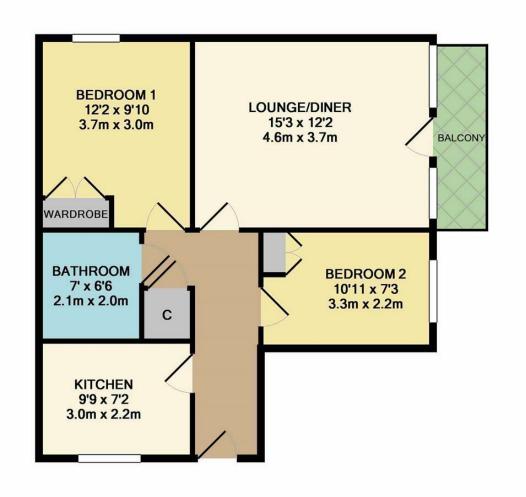

### TOTAL APPROX. FLOOR AREA 587 SQ.FT. (54.5 SQ.M.)

Whilst every attempt has been made to ensure the accuracy of the floor plan contained here, measurements of doors, windows, rooms and any other items are approximate and no responsibility is taken for any error, omission, or mis-statement. This plan is for illustrative purposes only and should be used as such by any prospective purchaser. The services, systems and appliances shown have not been tested and no guarantee as to their operability or efficiency can be given

The apartment has two double bedrooms, a kitchen, shower room, lounge and a balcony. It is easy to imagine sitting on the balcony looking at the river on a bright sunny day or looking through the door overlooking the communal gardens.