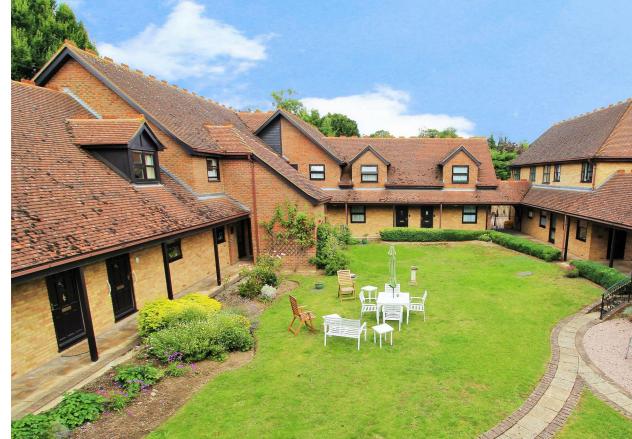

#### Guide Price £260,000 to £280,000

Situated in the prime location of Bexley Village is this two bedroom first floor retirement apartment. You gain entry by entering through large wrought iron gates on to the development and this offers some residents parking with a few visitors parking spaces too and then you have to another security door into a picturesque courtyard and from there the apartment is in the far right corner and this overlooks the River Cray.

## 2 BEDROOMS • 1 RECEPTION ROOMS • 1 BATHROOMS

**CLARENDON MEWS** 

BEXLEY

• Two Double Bedrooms

 Gated Development • Bexley Village Location • Close To The Station

• First Floor Retirement Apartment

- Communal Gardens and Courtyard
- Over 60's Only
- Excellent Bus Services