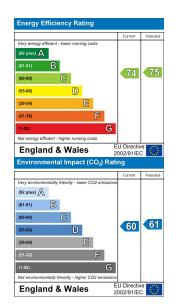

### TOTAL APPROX. FLOOR AREA 587 SQ.FT. (54.5 SQ.M.)

Whilst every attempt has been made to ensure the accuracy of the floor plan contained here, measurements of doors, windows, rooms and any other items are approximate and no responsibility is taken for any error, omission, or mis-statement. This plan is for illustrative purposes only and should be used as such by any prospective purchaser. The services, systems and appliances shown have not been tested and no guarantee as to their operability or efficiency can be given