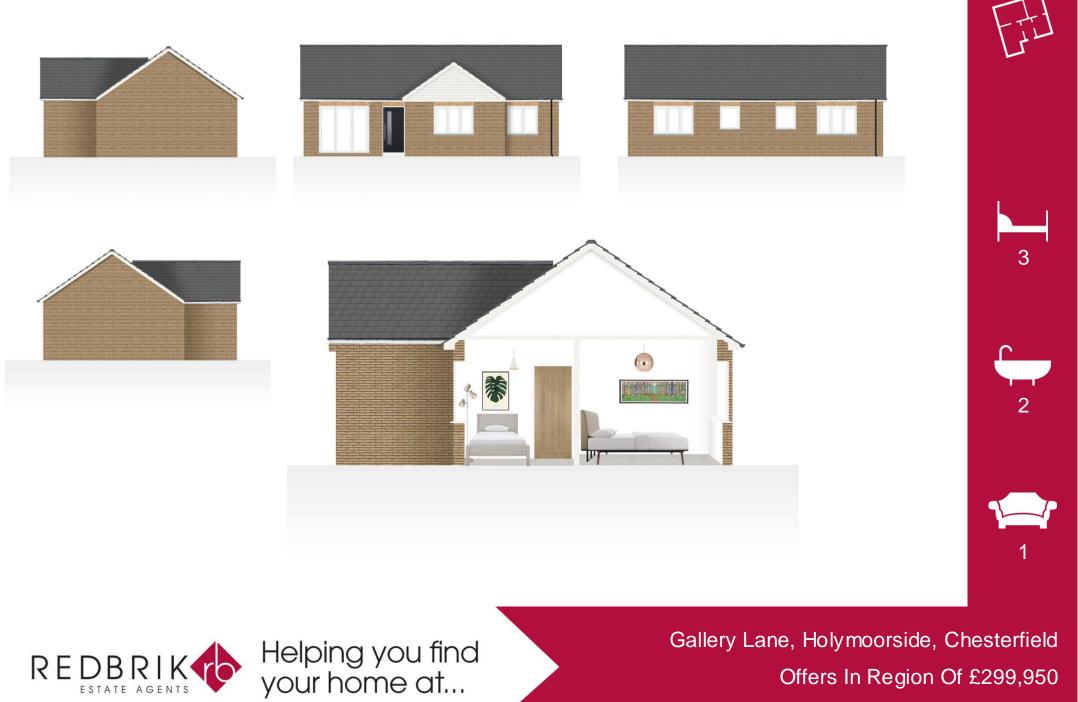

## \*\*\*COMING SOON - NEW BUILD DETACHED BUNGALOW - RESERVE OFF PLAN\*\*\*

This well proportioned three bedroomed detached bungalow offers superbly arranged accommodation, built to a high standard with a superb specification and being located in the popular village of Holymoorside. Excellently placed for the various local village amenities including convenience store, public houses and transport links into the town centre.

- NEW BUILD DETACHED BUNGALOW
- SOUGHT AFTER LOCATION
- HIGH SPECIFICATION
- OPEN PLAN KITCHEN/LIVING
- RESERVE NOW
- 10 YEAR GUARANTEE
- DRIVEWAY FOR TWO CARS
- CLOSE TO LOCAL AMENITIES
- THREE BEDROOMS
- •

The property benefits from having a 10 years guarantee (TBC) and briefly comprises; Entrance Hall, Master Bedroom with En Suite, Two Further Bedrooms, Family Bathroom and Open Plan Kitchen/Living Room. Externally there is a driveway for two vehicles and surround garden.