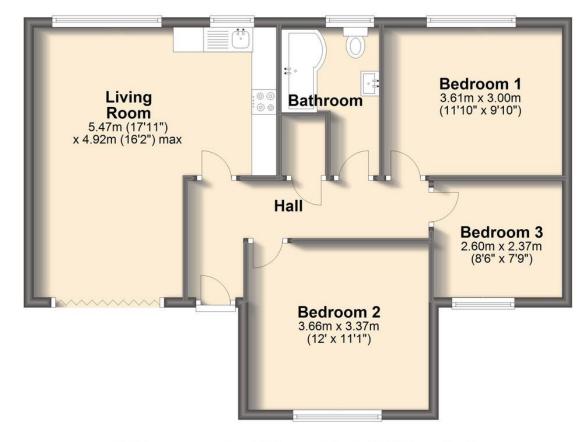

## **Ground Floor**

We endeavour to make these particulars as accurate as possible, but they should only be used as guidance and they do not constitute any part of the contract. All measurements are approximate and no guarantees are made to the services, heating systems, appliances (if any) or fittings as to their working order and no warranty can be given or implied.

Approx. 66.8 sq. metres (719.3 sq. feet)

Total area: approx. 66.8 sq. metres (719.3 sq. feet)

You may download, store and use this material for your own personal use and research. You may not republish, retransmit, redistribute or otherwise make the material available to any party or make the same available on any website, on or offline service or hard copy without the website owner's express written consent. The website owner's copy right must remain on all reproductions of material taken from this website.