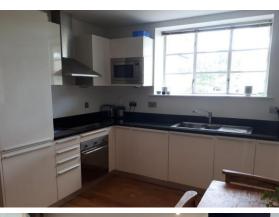

## **Property Description**

ENTRANCE Enter through a wooden door into :-

KITCHEN/DINING ROOM 14' 7" max x 10' 3" max (4.44m x 3.12m) Wood effect laminate flooring. A range of base and eye level units with complementing granite work surfaces inset one and a half bowl sink with mixer tap over. Built in electric oven and hob with a stainless steel cooker hood over. Integrated fridge/freezer, dishwasher, microwave and washing machine. Space for table and chairs. Window to side overlooking communal garden. Opening into :-