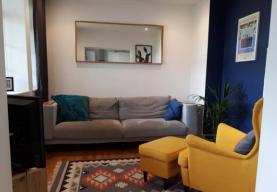

LOUNGE 10' 4" x 10' 2" (3.15m x 3.1m) Continuation of wood effect laminate flooring. wall mounted electric storage heater. Window to side. Flat plastered ceiling with recessed lighting. Neutral decor.