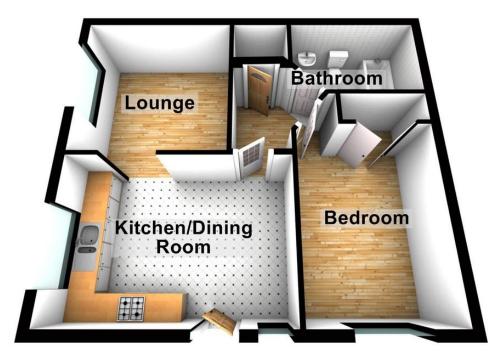

## **Property Description**

ENTRANCE Enter through a wooden door into :-

KITCHEN/DINING ROOM 14' 7" max x 10' 3" max (4.44m x 3.12m) Wood effect laminate flooring. A range of base and eye level units with complementing granite work surfaces inset one and a half bowl sink with mixer tap over. Built in electric oven and hob with a stainless steel cooker hood over. Integrated fridge/freezer, dishwasher, microwave and washing machine. Space for table and chairs. Window to side overlooking communal garden. Opening into :-

LOUNGE 10' 4" x 10' 2" (3.15m x 3.1m) Continuation of wood effect laminate flooring. wall mounted electric storage heater. Window to side. Flat plastered ceiling with recessed lighting. Neutral decor.

INNER HALLWAY Continuation of flooring. Cupboard housing water cylinder. Doors into :-

BEDROOM 10' 2" min to wardrobe x 9' (3.1m x 2.74m) Fitted carpet, wall mounted electric storage heater. Neutral decor. Built in wardrobe. Flat plastered ceiling with recessed lighting.

BATHROOM Ceramic tiled flooring. A three piece suite in white comprising of panelled bath with shower head mixer tap and a Bi-folding glass shower screen. Concealed backed W.C and a wall mounted wash hand basin. Mirrored cabinet. Tiling to all splash backs. Heated towel rail. Flat plastered ceiling with recessed lighting.