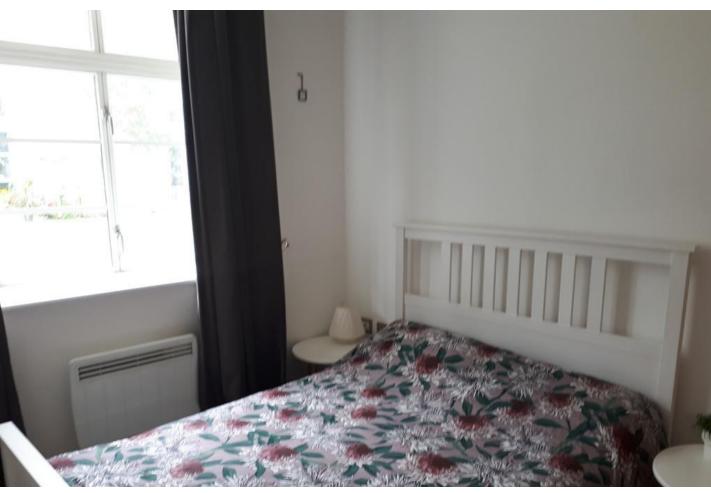

INNER HALLWAY Continuation of flooring. Cupboard housing water cylinder. Doors into :-

BEDROOM 10' 2" min to wardrobe x 9' (3.1m x 2.74m) Fitted carpet, wall mounted electric storage heater. Neutral decor. Built in wardrobe. Flat plastered ceiling with recessed lighting.