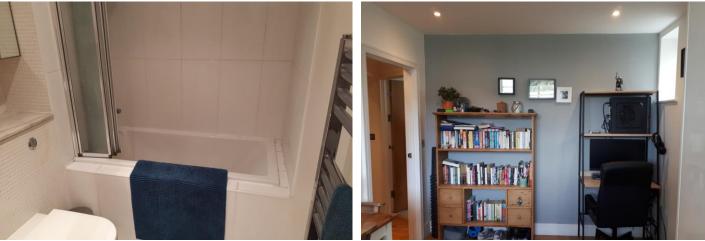

## **Property Description**

ENTRANCE Enter through a wooden door into :-

KITCHEN/DINING ROOM 14' 7" max x 10' 3" max (4.44m x 3.12m) Wood effect laminate flooring. A range of base and eye level units with complementing granite work surfaces inset one and a half bowl sink with mixer tap over. Built in electric oven and hob with a stainless steel cooker hood over. Integrated fridge/freezer, dishwasher, microwave and washing machine. Space for table and chairs. Window to side overlooking communal garden. Opening into :-

LOUNGE 10' 4" x 10' 2" (3.15m x 3.1m) Continuation of wood effect laminate flooring. wall mounted electric storage heater. Window to side. Flat plastered ceiling with recessed lighting. Neutral decor.

INNER HALLWAY Continuation of flooring. Cupboard housing water cylinder. Doors into :-

BEDROOM 10' 2" min to wardrobe x 9' (3.1m x 2.74m) Fitted carpet, wall mounted electric storage heater. Neutral decor. Built in wardrobe. Flat plastered ceiling with recessed lighting.

BATHROOM Ceramic tiled flooring. A three piece suite in white comprising of panelled bath with shower head mixer tap and a Bi-folding glass shower screen. Concealed backed W.C and a wall mounted wash hand basin. Mirrored cabinet. Tiling to all splash backs. Heated towel rail. Flat plastered ceiling with recessed lighting.