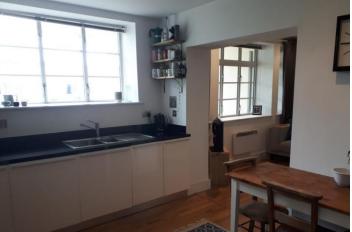

## **Property Description**

ENTRANCE Enter through a wooden door into :-

KITCHEN/DINING ROOM 14' 7" max x 10' 3" max (4.44m x 3.12m) Wood effect laminate flooring. A range of base and eye level units with complementing granite work surfaces inset one and a half bowl sink with mixer tap over. Built in electric oven and hob with a stainless steel cooker hood over. Integrated fridge/freezer, dishwasher, microwave and washing machine. Space for table and chairs. Window to side overlooking communal garden. Opening into :-