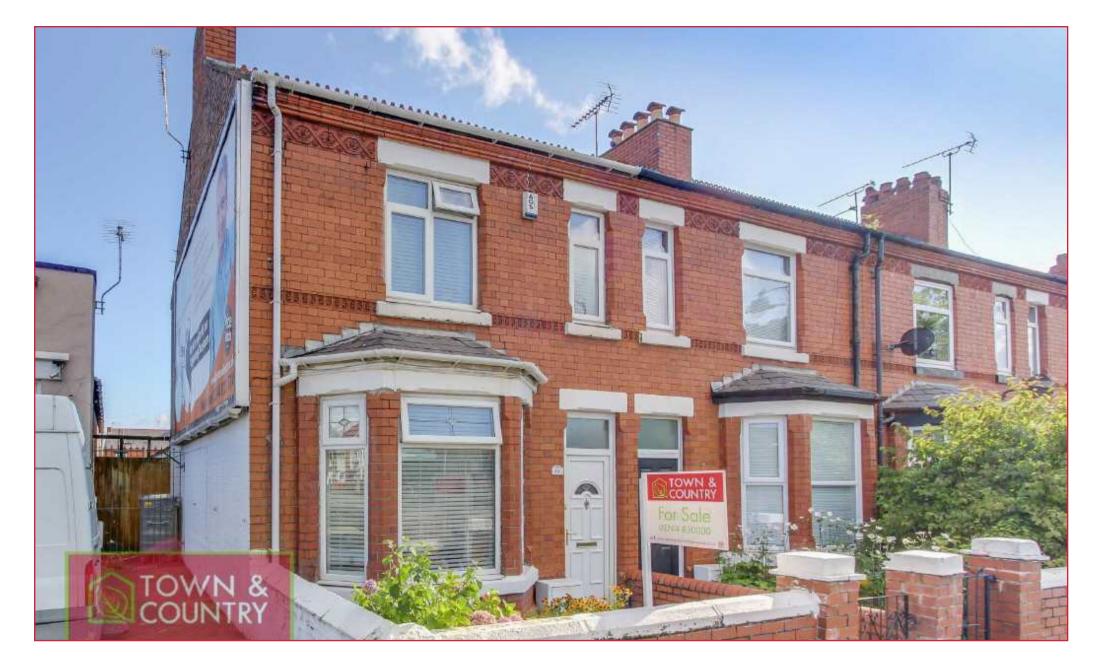

18 Chester Road West, Queensferry, CH5 1SA £135,000

## **Chester Road West** Deeside

ATTENTION FIRST TIME BUYERS AND INVESTORS!

A SPACIOUS END OF ROW HOUSE boasting TWO RECEPTION ROOMS, a LARGE KITCHEN/DINER with BREAKFAST BAR and appliances including an INTEGRATED OVEN AND HOB, INTEGRATED FRIDGE, INTEGRATED FREEZER and (if required), SPACE FOR AN AMERICAN STYLE FRIDGE/FREEZER.

Outside, the front is LOW MAINTENANCE and to the rear there is a low maintenance PATIO GARDEN with access to a LARGE ATTACHED GARAGE with a PITCHED ROOF as well as POWER AND LIGHTING.

The current owners have indicated that they are prepared to leave some contents if required by the buyer.

The house would probably be SUITABLE FOR CONVERSION TO AN HMO (subject to the usual permissions). VIEWING IS HIGHLY RECOMMENDED!

- Mid Row House
- Three Good Size Bedrooms
- Two Reception Rooms
- Fabulous, Large Kitchen
- Lovely Bathroom
- Gas CH With Combi