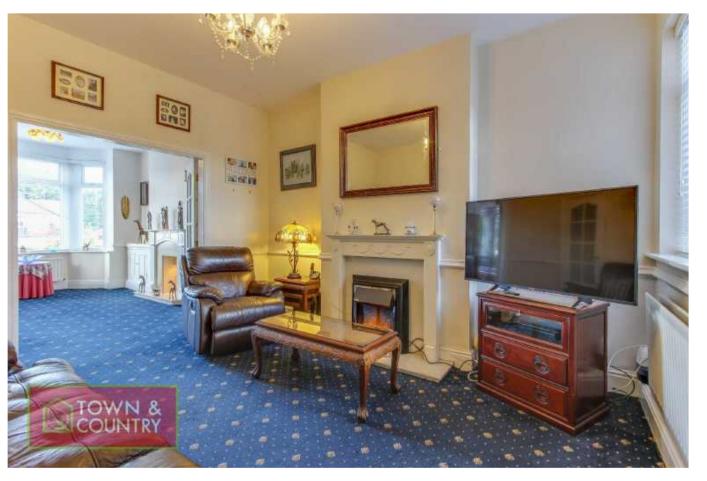

## **Chester Road West** Deeside

ATTENTION FIRST TIME BUYERS AND INVESTORS!

A SPACIOUS END OF ROW HOUSE boasting TWO RECEPTION ROOMS, a LARGE KITCHEN/DINER with BREAKFAST BAR and appliances including an INTEGRATED OVEN AND HOB, INTEGRATED FRIDGE, INTEGRATED FREEZER and (if required), SPACE FOR AN AMERICAN STYLE FRIDGE/FREEZER.