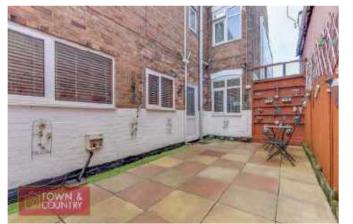

Outside, the front is LOW MAINTENANCE and to the rear there is a low maintenance PATIO GARDEN with access to a LARGE ATTACHED GARAGE with a PITCHED ROOF as well as POWER AND LIGHTING.

The current owners have indicated that they are prepared to leave some contents if required by the buyer.