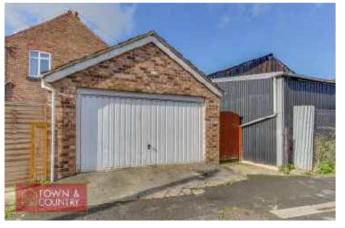

Outside, the front is LOW MAINTENANCE and to the rear there is a low maintenance PATIO GARDEN with access to a LARGE ATTACHED GARAGE with a PITCHED ROOF as well as POWER AND LIGHTING.

The current owners have indicated that they are prepared to leave some contents if required by the buyer.