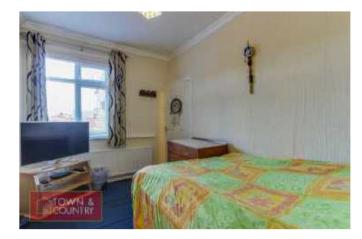

Upstairs are THREE LARGE BEDROOMS and a LOVELY BATHROOM with a WHITE SUITE and SEPERATE SHOWER CUBICLE. The loft space has a ROOF WINDOW.

The property also benefits from PVCu DOUBLE GLAZING, gas central heating with a WORCESTER COMBI BOILER and a SECURITY SYSTEM.