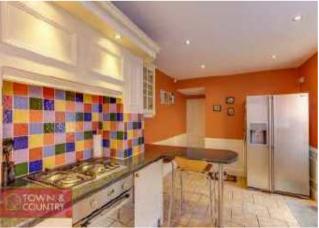

## **Chester Road West** Deeside

ATTENTION FIRST TIME BUYERS AND INVESTORS!

A SPACIOUS END OF ROW HOUSE boasting TWO RECEPTION ROOMS, a LARGE KITCHEN/DINER with BREAKFAST BAR and appliances including an INTEGRATED OVEN AND HOB, INTEGRATED FRIDGE, INTEGRATED FREEZER and (if required), SPACE FOR AN AMERICAN STYLE FRIDGE/FREEZER.