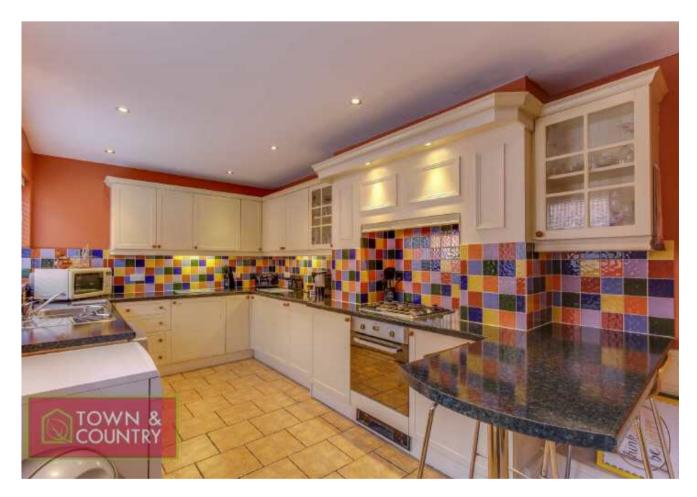

## **Chester Road West** Deeside

ATTENTION FIRST TIME BUYERS AND INVESTORS!

A SPACIOUS END OF ROW HOUSE boasting TWO RECEPTION ROOMS, a LARGE KITCHEN/DINER with BREAKFAST BAR and appliances including an INTEGRATED OVEN AND HOB, INTEGRATED FRIDGE, INTEGRATED FREEZER and (if required), SPACE FOR AN AMERICAN STYLE FRIDGE/FREEZER.