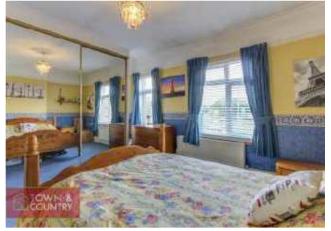

Upstairs are THREE LARGE BEDROOMS and a LOVELY BATHROOM with a WHITE SUITE and SEPERATE SHOWER CUBICLE. The loft space has a ROOF WINDOW.

The property also benefits from PVCu DOUBLE GLAZING, gas central heating with a WORCESTER COMBI BOILER and a SECURITY SYSTEM.