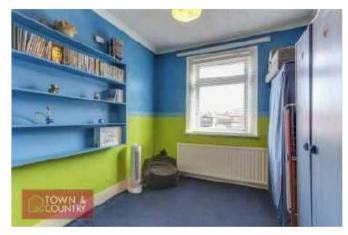

Upstairs are THREE LARGE BEDROOMS and a LOVELY BATHROOM with a WHITE SUITE and SEPERATE SHOWER CUBICLE. The loft space has a ROOF WINDOW.

The property also benefits from PVCu DOUBLE GLAZING, gas central heating with a WORCESTER COMBI BOILER and a SECURITY SYSTEM.