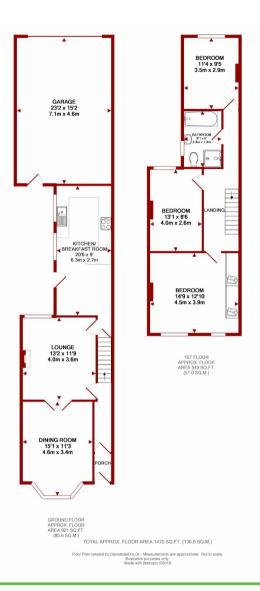

## **Chester Road West** Deeside

ATTENTION FIRST TIME BUYERS AND INVESTORS!

A SPACIOUS END OF ROW HOUSE boasting TWO RECEPTION ROOMS, a LARGE KITCHEN/DINER with BREAKFAST BAR and appliances including an INTEGRATED OVEN AND HOB, INTEGRATED FRIDGE, INTEGRATED FREEZER and (if required), SPACE FOR AN AMERICAN STYLE FRIDGE/FREEZER.

Upstairs are THREE LARGE BEDROOMS and a LOVELY BATHROOM with a WHITE SUITE and SEPERATE SHOWER CUBICLE. The loft space has a ROOF WINDOW.

The property also benefits from PVCu DOUBLE GLAZING, gas central heating with a WORCESTER COMBI BOILER and a SECURITY SYSTEM.

Outside, the front is LOW MAINTENANCE and to the rear there is a low maintenance PATIO GARDEN with access to a LARGE ATTACHED GARAGE with a PITCHED ROOF as well as POWER AND LIGHTING.

The current owners have indicated that they are prepared to leave some contents if required by the buyer.