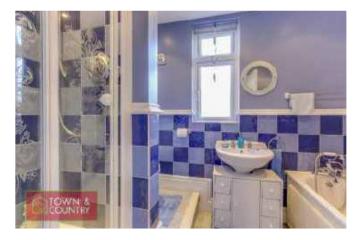

Upstairs are THREE LARGE BEDROOMS and a LOVELY BATHROOM with a WHITE SUITE and SEPERATE SHOWER CUBICLE. The loft space has a ROOF WINDOW.

The property also benefits from PVCu DOUBLE GLAZING, gas central heating with a WORCESTER COMBI BOILER and a SECURITY SYSTEM.