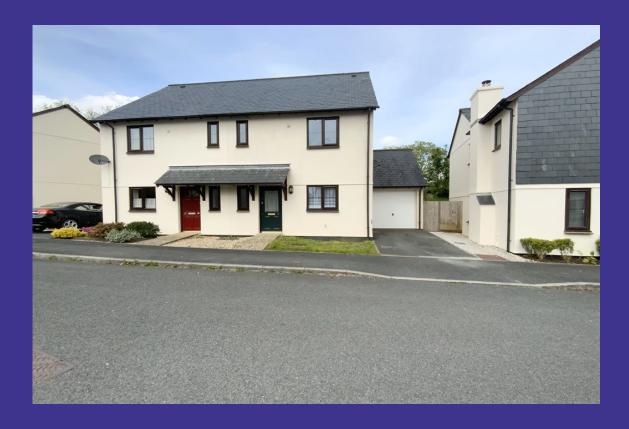

## **REF 2642**

Semi - detached 3 bedroomed family home set in a quiet cul-de-sac located within popular moorland village. This property benefits from central heating and driveway parking.

£900.00PCM

16 Warren Road,

Mary Tavy, PL19 9PF

- En-suite shower room
- Pet considered
- Part-furnished
- Garage with plumbing

## **Property Description**

- Kitchen/ Dining room with built in electric cooker, hob extractor fan, fridge freezer and plumbing for dishwasher
- · Lounge with electric fire
- Downstairs cloakroom
- 2 Double bedrooms one with en-suite shower room
- Single bedroom
- Bathroom with handheld shower over bath
- Oil fired central heating
- Garden with patio area
- Driveway
- Garage with plumbing for washing machine