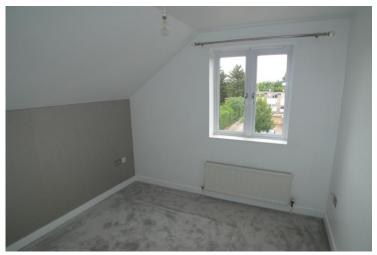

This beautiful property benefits from gas central heating, double glazed windows, neutral décor throughout and allocated parking.

The accommodation comprises: Entrance hallway with storage cupboard and access to loft. Good size and bright living room which is open plan to the kitchen. Modern kitchen with a range of wall and base units, work surfaces, sink with drainer, electric oven, gas hob, extractor, microwave, washing machine and fridge / freezer. 1 x double size bedroom with window to rear and en suite shower room. 1 x single size bedroom with built in wardrobes. Modern bathroom with hand basin, bath with overbath shower, heated towel rail and W.C. Externally there are communal gardens and 1 x allocated parking space to the rear.