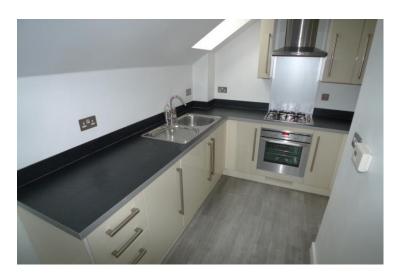

This beautiful property benefits from gas central heating, double glazed windows, neutral décor throughout and allocated parking.

The accommodation comprises: Entrance hallway with storage cupboard and access to loft. Good size and bright living room which is open plan to the kitchen. Modern kitchen with a range of wall and base units, work surfaces, sink with drainer, electric oven, gas hob, extractor, microwave, washing machine and fridge / freezer. 1 x double size bedroom with window to rear and en suite shower room. 1 x single size bedroom with built in wardrobes. Modern bathroom with hand basin, bath with overbath shower, heated towel rail and W.C. Externally there are communal gardens and 1 x allocated parking space to the rear.