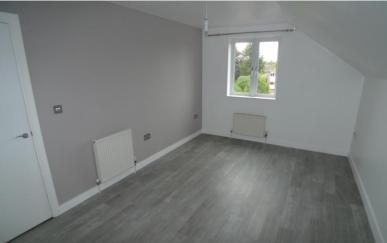

This beautiful property benefits from gas central heating, double glazed windows, neutral décor throughout and allocated parking.

The accommodation comprises: Entrance hallway with storage cupboard and access to loft. Good size and bright living room which is open plan to the kitchen. Modern kitchen with a range of wall and base units, work surfaces, sink with drainer, electric oven, gas hob, extractor, microwave, washing machine and fridge / freezer. 1 x double size bedroom with window to rear and en suite shower room. 1 x single size bedroom with built in wardrobes. Modern bathroom with hand basin, bath with overbath shower, heated towel rail and W.C. Externally there are communal gardens and 1 x allocated parking space to the rear.