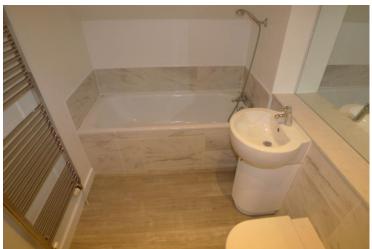

This beautiful property benefits from gas central heating, double glazed windows, neutral décor throughout and allocated parking.

The accommodation comprises: Entrance hallway with storage cupboard and access to loft. Good size and bright living room which is open plan to the kitchen. Modern kitchen with a range of wall and base units, work surfaces, sink with drainer, electric oven, gas hob, extractor, microwave, washing machine and fridge / freezer. 1 x double size bedroom with window to rear and en suite shower room. 1 x single size bedroom with built in wardrobes. Modern bathroom with hand basin, bath with overbath shower, heated towel rail and W.C. Externally there are communal gardens and 1 x allocated parking space to the rear.