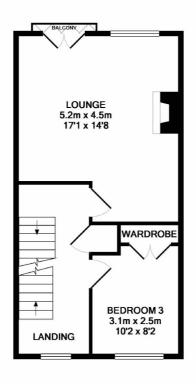

To the first floor is a landing, well proportioned L-shaped lounge with Juliet balcony located at the rear and at the front is a third bedroom with built in storage cupboard.

To the second floor is a second bedroom with built in storage cupboard and the master double bedroom with three piece en-suite shower room. There is a modern three piece house bathroom comprising bath with mixer shower over, we and wash basin.

GROUND FLOOR APPROX. FLOOR AREA 40.6 SQ.M. (437 SQ.FT.)

1ST FLOOR APPROX. FLOOR AREA 40.6 SQ.M. (437 SQ.FT.)

2ND FLOOR APPROX. FLOOR AREA 40.6 SQ.M. (437 SQ.FT.)

TOTAL APPROX. FLOOR AREA 121.9 SQ.M. (1312 SQ.FT.)