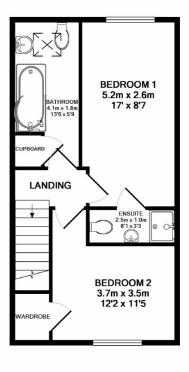

To the first floor is a landing, well proportioned L-shaped lounge with Juliet balcony located at the rear and at the front is a third bedroom with built in storage cupboard.

To the second floor is a second bedroom with built in storage cupboard and the master double bedroom with three piece en-suite shower room. There is a modern three piece house bathroom comprising bath with mixer shower over, we and wash basin.

GROUND FLOOR APPROX. FLOOR AREA 40.6 SQ.M. (437 SQ.FT.)

1ST FLOOR APPROX. FLOOR AREA 40.6 SQ.M. (437 SQ.FT.)

2ND FLOOR APPROX. FLOOR AREA 40.6 SQ.M. (437 SQ.FT.)

TOTAL APPROX. FLOOR AREA 121.9 SQ.M. (1312 SQ.FT.)