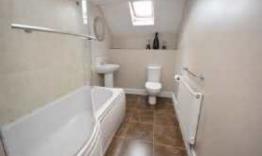

To the first floor is a landing, well proportioned L-shaped lounge with Juliet balcony located at the rear and at the front is a third bedroom with built in storage cupboard.

To the second floor is a second bedroom with built in storage cupboard and the master double bedroom with three piece en-suite shower room. There is a modern three piece house bathroom comprising bath with mixer shower over, we and wash basin.