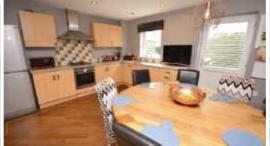

The accommodation is arranged over three floors and briefly comprises on the ground floor an entrance hallway with two piece cloakroom, under stairs storage and access to the integral single

garage. To the rear is a fully fitted modern dining kitchen housing an excellent range of matching wall and base units with complementary work surfaces and splashbacks, integrated oven and hob with extractor hood over, stainless steel sink unit, wall mounted gas fired combination boiler and UPVC double glazed door leading to the rear garden.