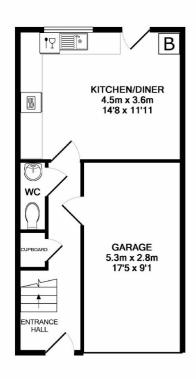

The accommodation is arranged over three floors and briefly comprises on the ground floor an entrance hallway with two piece cloakroom, under stairs storage and access to the integral single

garage. To the rear is a fully fitted modern dining kitchen housing an excellent range of matching wall and base units with complementary work surfaces and splashbacks, integrated oven and hob with extractor hood over, stainless steel sink unit, wall mounted gas fired combination boiler and UPVC double glazed door leading to the rear garden.

Externally to the front is a block paved driveway providing off road parking and leading to integral garage with up and over door, power and lighting. To the rear is a private enclosed courtyard garden. The property benefits from light oak double glazing and gas fired central heating and internal viewing is recommended.

GROUND FLOOR APPROX. FLOOR AREA 40.6 SQ.M. (437 SQ.FT.)

1ST FLOOR APPROX. FLOOR AREA 40.6 SQ.M. (437 SQ.FT.)

2ND FLOOR APPROX. FLOOR AREA 40.6 SQ.M. (437 SQ.FT.)

TOTAL APPROX. FLOOR AREA 121.9 SQ.M. (1312 SQ.FT.)