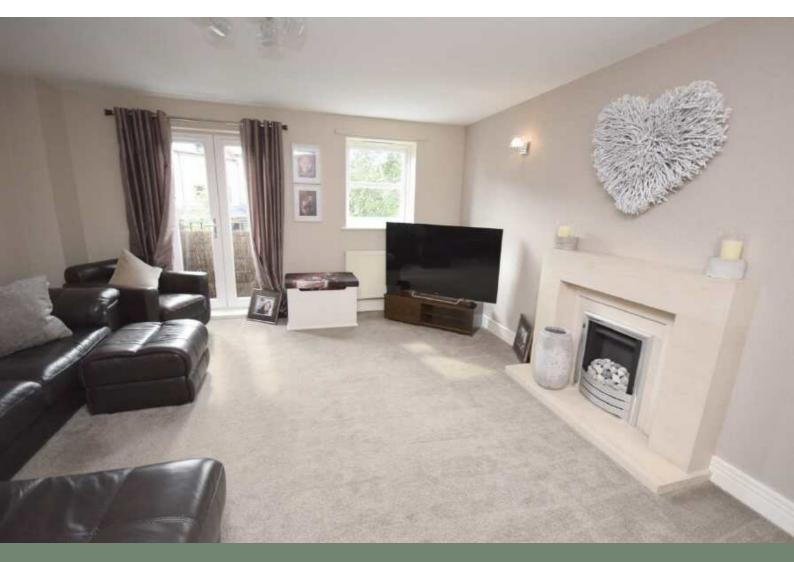

To the first floor is a landing, well proportioned L-shaped lounge with Juliet balcony located at the rear and at the front is a third bedroom with built in storage cupboard.

To the second floor is a second bedroom with built in storage cupboard and the master double bedroom with three piece en-suite shower room. There is a modern three piece house bathroom comprising bath with mixer shower over, we and wash basin.