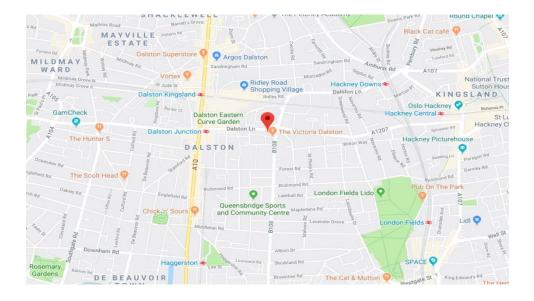

## TRANSPORT LINKS

Dalston Junction station (Overground) is approximately 0.1 mile away. Dalston Kingsland station is approximately 0.4 miles away. Hackney Downs station (Overground, Greater Anglia) is approx. 0.6 miles away.