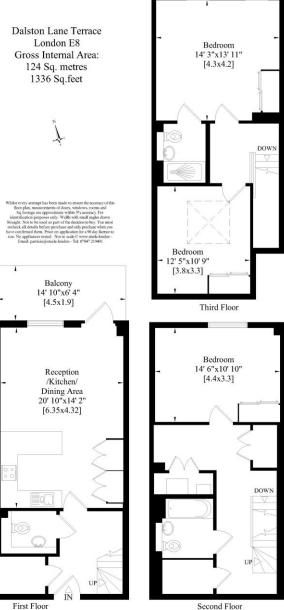

## DALSTON LANE TERRACE, E8 3AH £815,000

This three bedroom, three storey apartment is one of the last available units in this striking new build development, presented with meticulous attention to detail and recently the winner of two prestigious, architect awards. This generously proportioned flat features a sleek, elegant finish including oak flooring, a high quality, well equipped kitchen with Bosch appliances and contemporary bathrooms. Dalston Lane Terrace makes up part of this vibrant and increasingly fashionable area which has seen huge regeneration in recent years to become one of London's most dynamic locations North of the river. A fantastic choice of restaurants and bars are on the doorstep and the famous Ridley Road Market is within walking distance. Dalston Junction is only a few minutes away and provides easy access into The City and only a few stops from Islington and Camden Town. **Images shown are of the show flat and of the subject flat, prior to present occupation.** 

- NEW BUILD
- THREE FLOORS
- THREE BEDROOMS
- TWO BATHROOMS
- SPACIOUS KITCHEN
- LIVING/DINING ROOM
- BALCONY

- Leasehold (125 years from July. 2017)
- Service Charge: £3250 p/a including insurance
- Ground Rent: £500 p/a
- Council Tax: £ TBC
- Approx. 1328 sq ft
- Rental Estimate: £725 per week

Second Floor