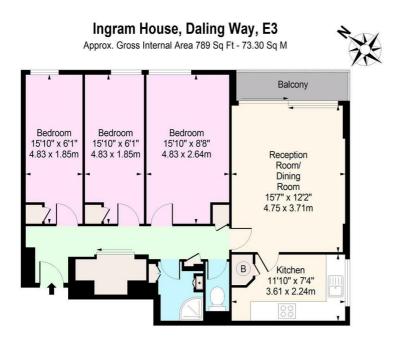

## Sixteenth Floor

Floor Area 789 Sq Ft - 73.30 Sq M

For Illustration Purposes Only - Not To Scale www.londonpropertyassessments.co.uk