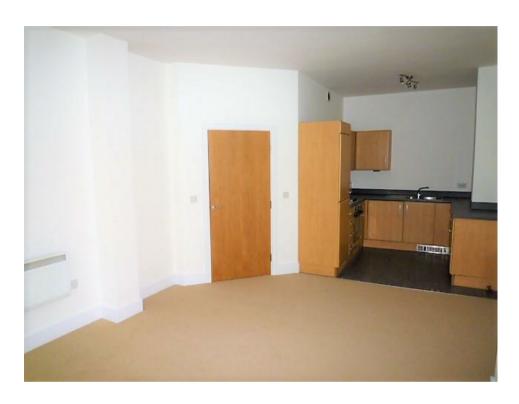

#### Lounge

Open plan living with beautiful feature window. Plain carpet and neutrally decorated throughout.

#### Kitchen Area

Open plan kitchen with fully fitted tilefloored kitchen, containing an electric hob & oven, extractor, fridge/freezer, dishwasher and washer/dryer.