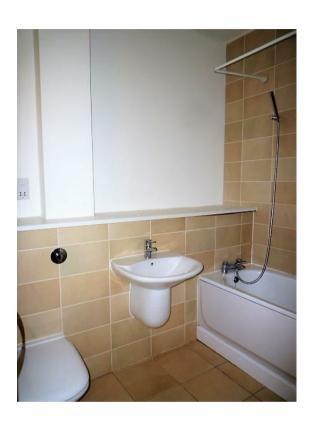

#### Bathroom

A modern bathroom finishes off this property nicely and incorporates a shower over a bath, pedestal sink and a toilet.