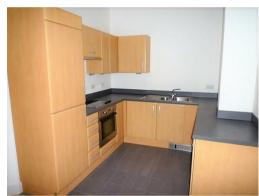

#### Kitchen Area

Open plan kitchen with fully fitted tilefloored kitchen, containing an electric hob & oven, extractor, fridge/freezer, dishwasher and washer/dryer.