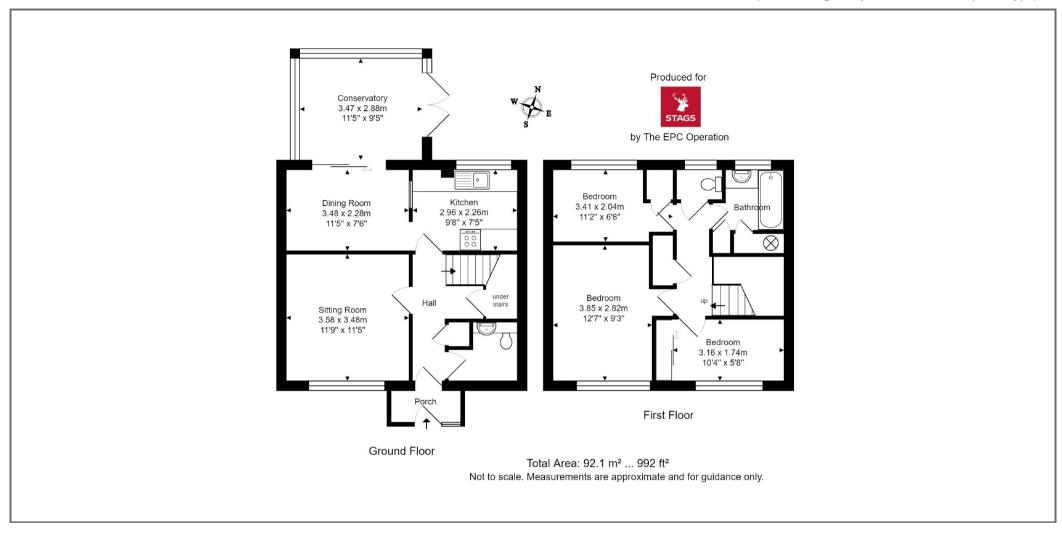

The accommodation is well proportioned and beautifully presented throughout with a comfortable sitting room, a sociable kitchen/dining room, a cloakroom and the conservatory on the ground floor and three generous bedrooms and the family bathroom with a separate loo upstairs. There is ample storage throughout, including useful coat-and-shoe and under-stair cupboards off the entrance hall, built-in wardrobes in two of the bedrooms, a large landing cupboard and two cupboards within the bathroom.