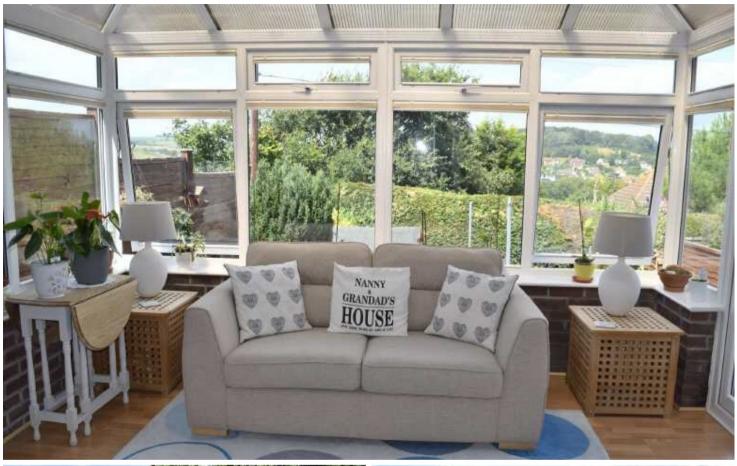

#### THE PROPERTY

20 Vearse Close is a charming and spacious mid-terrace family home which enjoys stunning, far-reaching town and country views, taking in Colmers Hill from the rear. Having been under the current ownership for more than 30 years, the property has been beautifully looked after and improved to an exacting standard including the addition of a ground floor cloakroom, cavity wall insulation and a conservatory to the rear, ideally placed to enjoy the glorious views.

The accommodation is well proportioned and beautifully presented throughout with a comfortable sitting room, a sociable kitchen/dining room, a cloakroom and the conservatory on the ground floor and three generous bedrooms and the family bathroom with a separate loo upstairs. There is ample storage throughout, including useful coat-and-shoe and under-stair cupboards off the entrance hall, built-in wardrobes in two of the bedrooms, a large landing cupboard and two cupboards within the bathroom.