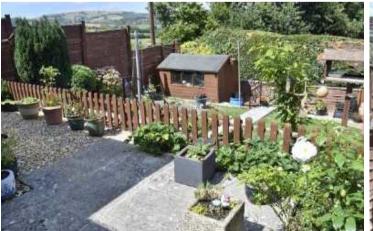

#### **OUTSIDE**

20 Vearse Close enjoys a charming rear garden which is attractively arranged into shallow tiers, giving multiple opportunities to enjoy the views. Immediately adjoining the house is a paved and gravelled sun terrace, from which a few steps lead down to an established lawn with an ornamental pond area. The third tier provides a further sun terrace, and there is also a timber potting shed.