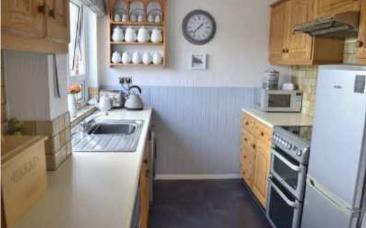

The accommodation is well proportioned and beautifully presented throughout with a comfortable sitting room, a sociable kitchen/dining room, a cloakroom and the conservatory on the ground floor and three generous bedrooms and the family bathroom with a separate loo upstairs. There is ample storage throughout, including useful coat-and-shoe and under-stair cupboards off the entrance hall, built-in wardrobes in two of the bedrooms, a large landing cupboard and two cupboards within the bathroom.