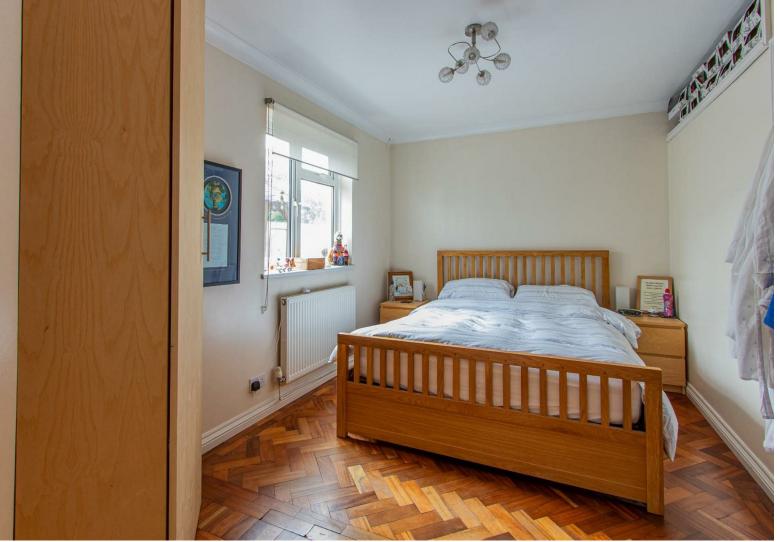

### W/C

The W/C has a toilet and hand basin with tile flooring, tiled walls and a window at the back.

**Bedroom 1 with en-suite** Bedroom one has room for a double bed and wardrobes with storage space. This room has two windows making it a light and bright space with parquet flooring. This room also has a tiled en-suite bathroom with a full sized bath, toilet, hand basin and storage cupboard.

## Bedroom 2 with en-suite

Bedroom two is a double bedroom with large fitted wardrobes and smaller storage cupboards. There is parquet flooring leading through the bedroom into the en-suite bathroom. The en-suite bathroom in this room has tiled walls with a walk in shower, toilet, hand basin and window.