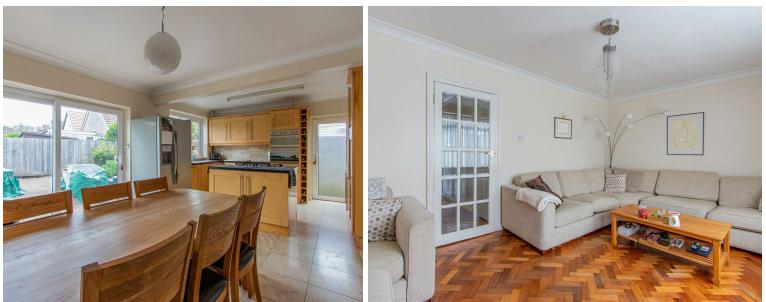

#### Living room

A bright and spacious living room, with a large front window and beautiful parquet flooring.

## Kitchen

This large spacious kitchen and dining room with tiled flooring has a lovely fitted kitchen with an island hob. There are sliding doors that lead out to the back garden which give this room plenty of light and a view into the garden. Theres a small storage cupboard with a door to the back of the room. There is side access to the property with a separate back door next to the storage cupboard.