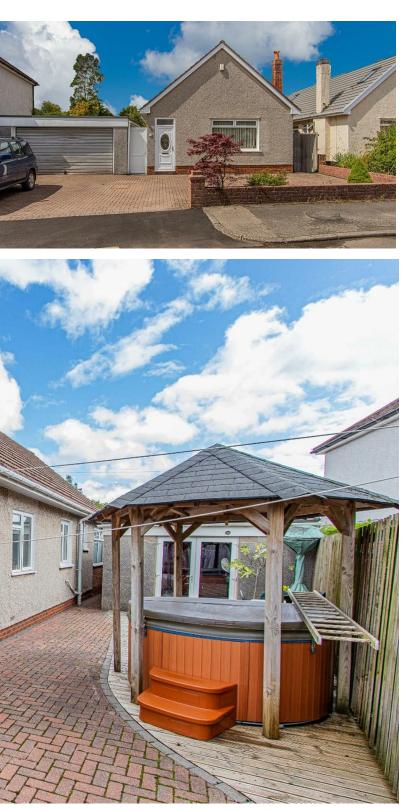

#### Driveway

There is a large paved driveway at the front of the property with access to the garage.

# Garden

A generous garden that leads down to both sides of the property and out to the back. There's access to the garage from the garden through double doors, and a side gate that gives access to the front of the property.

# Garage

A large double garage with access for two cars from the front of the property, there are double doors at the back of the garage for access from the aarden.

The garage has a side gate attached to the property with access into the garden from the front of the house.