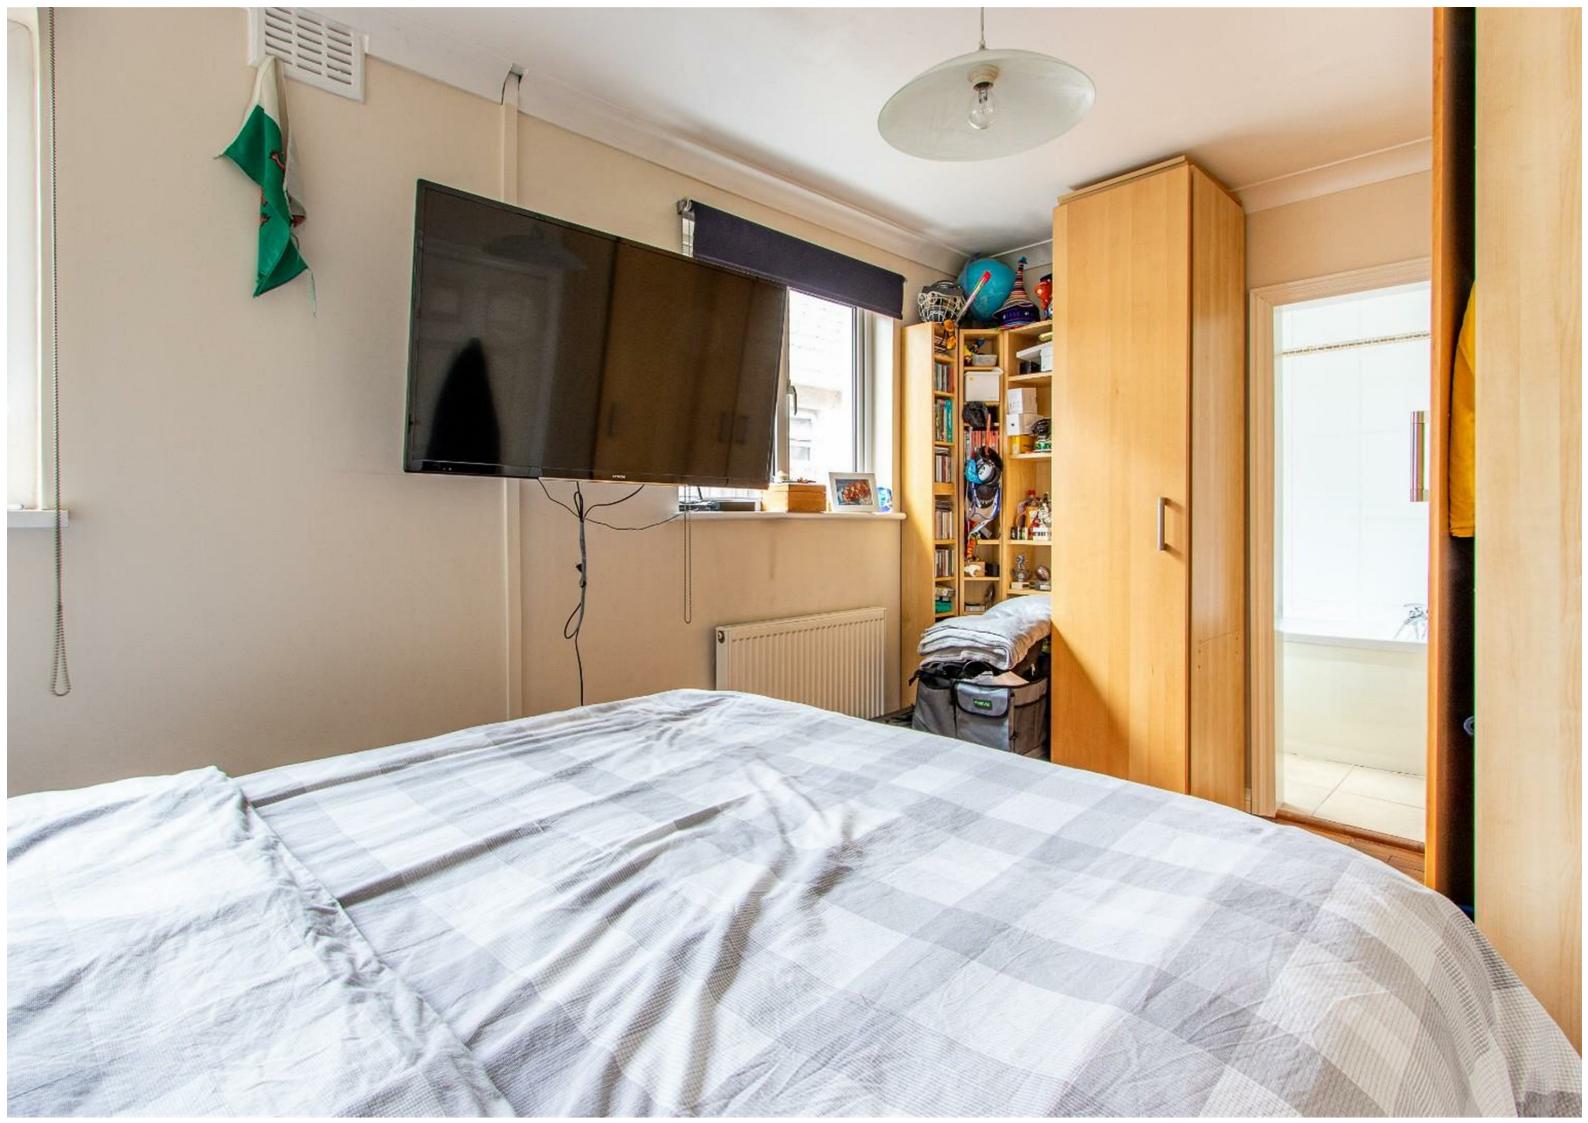

### W/C

The W/C has a toilet and hand basin with tile flooring, tiled walls and a window at the back.

**Bedroom 1 with en-suite** Bedroom one has room for a double bed and wardrobes with storage space. This room has two windows making it a light and bright space with parquet flooring. This room also has a tiled en-suite bathroom with a full sized bath, toilet, hand basin and storage cupboard.

## Bedroom 2 with en-suite

Bedroom two is a double bedroom with large fitted wardrobes and smaller storage cupboards. There is parquet flooring leading through the bedroom into the en-suite bathroom. The en-suite bathroom in this room has tiled walls with a walk in shower, toilet, hand basin and window.