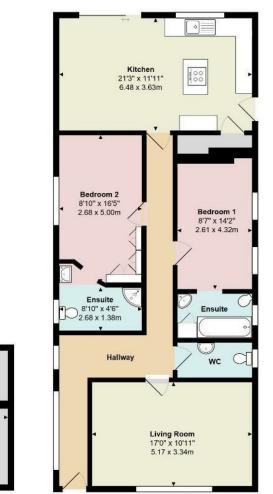

#### Hallway

The front door leads into a long bright hallway with slate tile flooring . The hallway then steps up onto parquet flooring that leads throughout the hall, before turning to the next part of the hallway that leads to the living room and through the house.

### W/C

The W/C has a toilet and hand basin with tile flooring, tiled walls and a window at the back.

**Bedroom 1 with en-suite** Bedroom one has room for a double bed and wardrobes with storage space. This room has two windows making it a light and bright space with parquet flooring. This room also has a tiled en-suite bathroom with a full sized bath, toilet, hand basin and storage cupboard.

## Bedroom 2 with en-suite

Bedroom two is a double bedroom with large fitted wardrobes and smaller storage cupboards. There is parquet flooring leading through the bedroom into the en-suite bathroom. The en-suite bathroom in this room has tiled walls with a walk in shower, toilet, hand basin and window.

## Kitchen

This large spacious kitchen and dining room with tiled flooring has a lovely fitted kitchen with an island hob. There are sliding doors that lead out to the back garden which give this room plenty of light and a view into the garden. Theres a small storage cupboard with a door to the back of the room. There is side access to the property with a separate back door next to the storage cupboard.