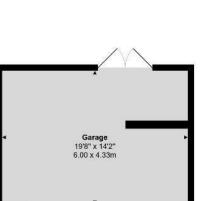

# Garage

A large double garage with access for two cars from the front of the property, there are double doors at the back of the garage for access from the aarden.

The garage has a side gate attached to the property with access into the garden from the front of the house.