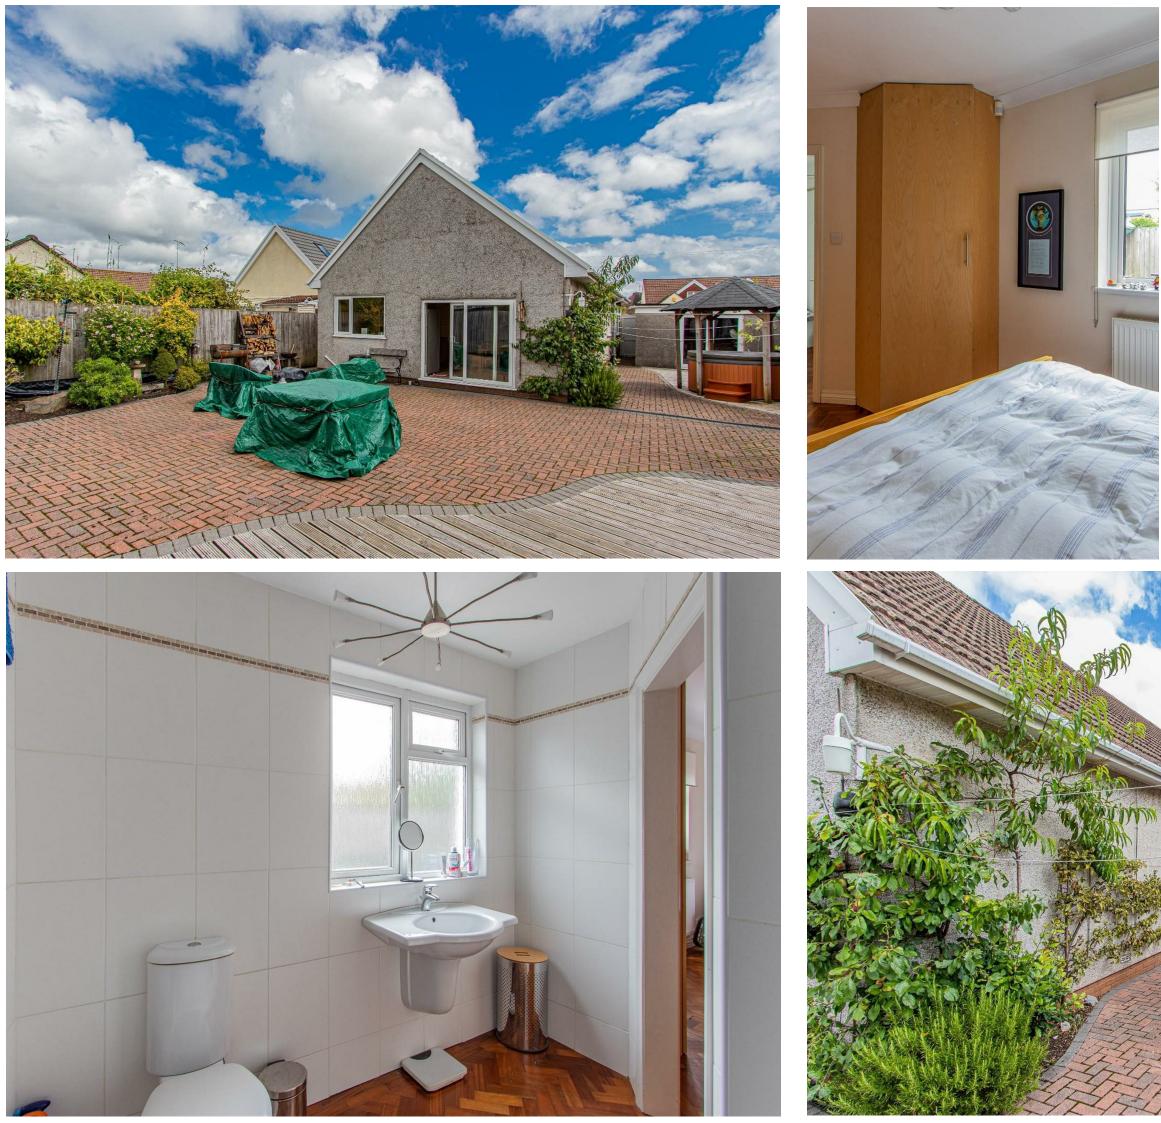

# Garden

A generous garden that leads down to both sides of the property and out to the back. There's access to the garage from the garden through double doors, and a side gate that gives access to the front of the property.

# Garage

A large double garage with access for two cars from the front of the property, there are double doors at the back of the garage for access from the aarden.

The garage has a side gate attached to the property with access into the garden from the front of the house.

### W/C

The W/C has a toilet and hand basin with tile flooring, tiled walls and a window at the back.

**Bedroom 1 with en-suite** Bedroom one has room for a double bed and wardrobes with storage space. This room has two windows making it a light and bright space with parquet flooring. This room also has a tiled en-suite bathroom with a full sized bath, toilet, hand basin and storage cupboard.