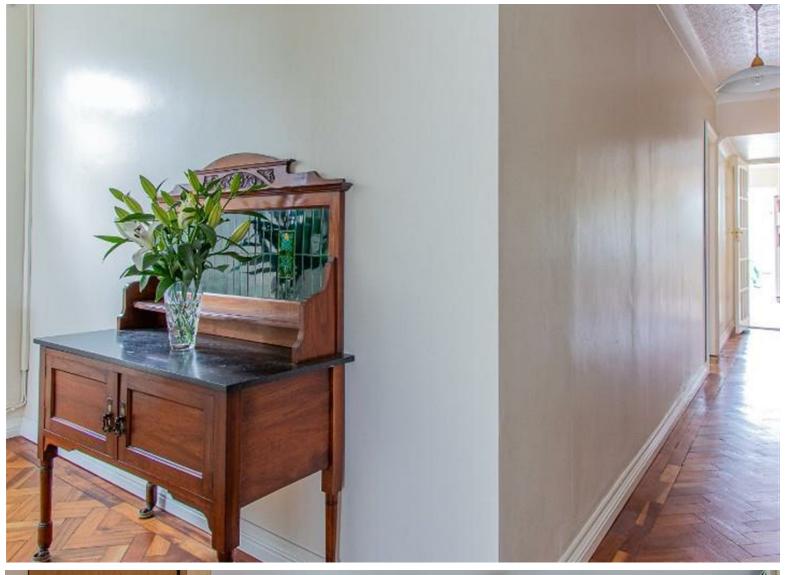

#### Hallway

The front door leads into a long bright hallway with slate tile flooring . The hallway then steps up onto parquet flooring that leads throughout the hall, before turning to the next part of the hallway that leads to the living room and through the house.