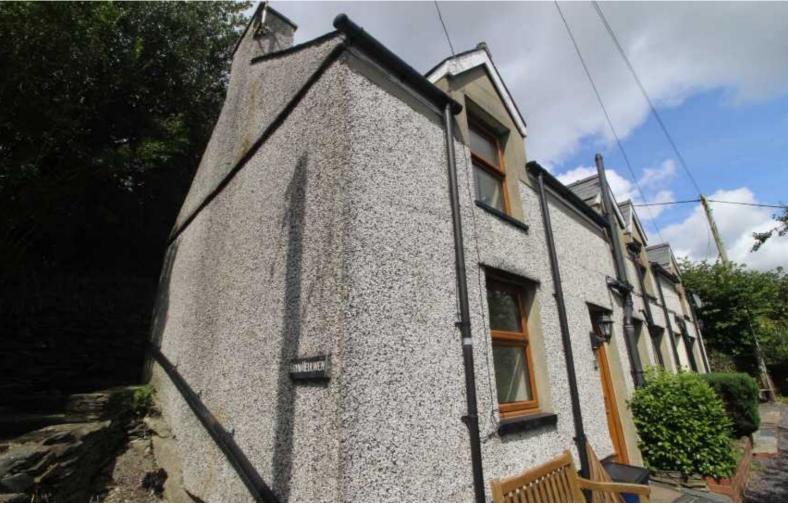

#### In Brief

An attractive and characterful semidetached cottage occupying an elevated position overlooking the popular village of Penrhyndeudraeth towards the foothills and mountains in the distance. The cosy and compact living accommodation comprises open plan lounge, kitchen and dining area with one bedroom and a bathroom to the first floor. Character features include exposed beams, feature slate lintel and log burning stove. Double glazing throughout with newly installed quantum night storage

#### **Accommodation**

Open plan lounge/kitchen, one bedroom and bathroom. Outside there is a small seating rear to the front and rear garden area. The property is accessed via external steps. On street parking nearby.