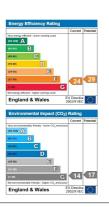

# **BPARRY**

1 BRYN HEULWYN, PENRHYNDEUDRAETH
DEPOSIT: £425 O.I.R.O £105,000
£50.00 CREDIT CHECK PER APPLICANT
REFERENCE: 20794-1

- ONE BEDROOM COTTAGE
- SEMI DETACHED
- LOG BURNING STOVE

- OPEN PLAN LIVING
- VIEWING ESSENTIAL
- EPC RATING F-24

### **Agents Note**

The property has recently undergone some improvement works which will enhance the current EPC Rating. These improvements include new double glazed windows, new door and Quantum Dimplex electric heaters.