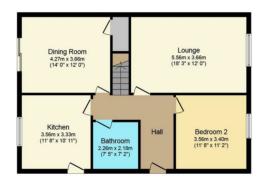

## Mount Nod Way, Coventry, CV5 7GY







OPEN HOUSE SATURDAY 31ST AUGUST 12 NOON OFFERS OVER £275,000

This wonderful family home is situated in the much sought of area Mount Nod. This delightful semidetached home has a modern kitchen, a large lounge a dining room three bedrooms with the master bedroom en-suite and a family bathroom. The rear garden is well maintained and very private. This is a very popular area to live due to excellent local schools and great local amenities. This family home to A45 making commuting to major cities easy. Viewing of this family home is essential.













- semi-detached
- three bedrooms
- garage
- modern kitchen
- family bathroom
- · private rear garden
- great views
- superb local schools







## **Ground Floor**

Floor area 79.0 sq. m. (850 sq. ft.) approx



## **First Floor**

Floor area 58.0 sq. m. (624 sq. ft.) approx



Total floor area 137.0 sq. m. (1,475 sq. ft.) approx

rty. The position and size of doors, windows

02476 500007 michael.mooney@newman.uk.com newman.uk.com

Friars House, Manor House Drive, Coventry CV1 2TE

Agents note: All measurements are approximate and whilst every attempt has been made to ensure accuracy they are for general guidance only and must not be relied on. The fixture and fittings referred to have not been tested and therefore no guarantee can be given that they are in working order. Internal photographs are reproduced for general information and it must not be inferred that any item shown is included with the property. Newman Property Serv