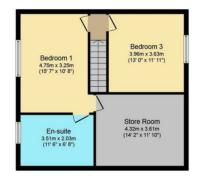

## **First Floor**

Floor area 58.0 sq. m. (624 sq. ft.) approx

Total floor area 137.0 sq. m. (1,475 sq. ft.) approx

rty. The position and size of doors, windows

02476 500007 michael.mooney@newman.uk.com newman.uk.com