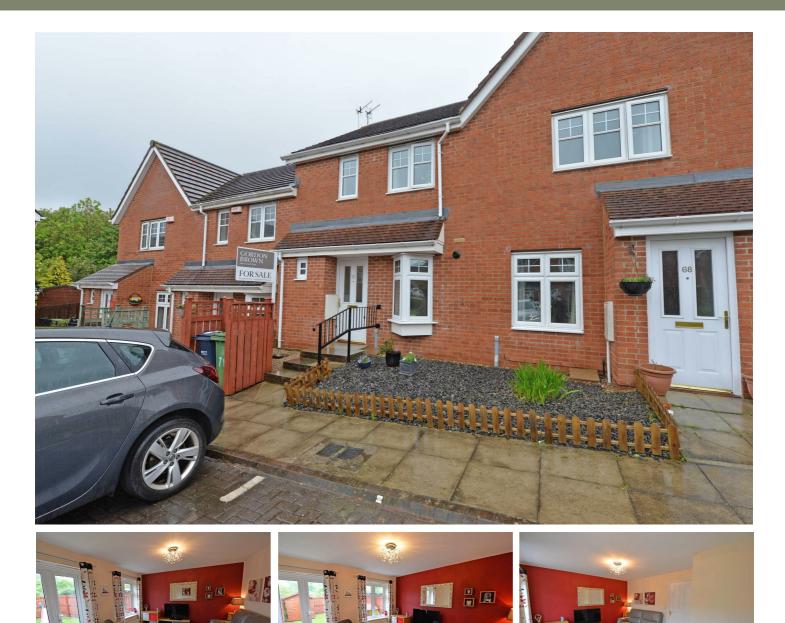

# 70 Galloway Road, Gateshead, NE10 0BF

IIII

£595

Immaculately presented terraced house situated on Galloway Road within this central and popular area of Pelaw. The property is warmed via gas central heating and had a new boiler installed in February 2019, it also has the benefit of uPVC double glazing. The accommodation comprises: entrance hallway, guest cloakroom/wc, living room with French doors opening onto the rear garden, kitchen with an integrated oven. The first floor landing provides access into the master bedroom, one further bedroom and bathroom. There is a parking bay to the front of the home and a Southerly facing garden to the rear with a paved patio area and a garden shed. Viewings are highly recommended to appreciate this lovely home.

## **External**

There is a parking bay to the front of the home and a Southerly facing rear garden which is laid to lawn, has a paved patio area and a garden shed.