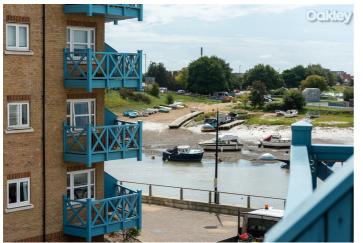

#### The Location

The ever popular Ropetackle development is perfectly positioned in central Shoreham backing onto the River Adur. Shoreham train station can be found within just half a mile with the High Street and its growing café culture on your doorstep. Shoreham Beach can accessed via the local footbridge on the High Street or by vehicle over the Norfolk Bridge making this an ideal West Sussex destination giving easy access to Brighton, Hove, Worthing and London.

#### Balcony

Offering a superb view along Shoreham High Street with The River Adur to your side. Decked with room for a table and 2 chairs.