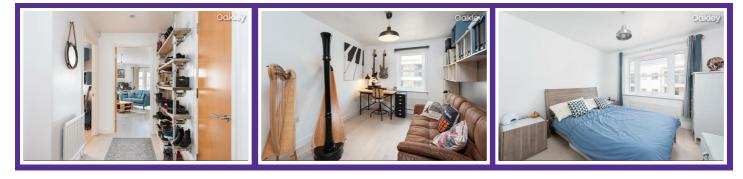

#### **Entrance Hallway**

14'5" x 6'10" (4.4 x 2.09)

With engineered wood flooring, gas central heating radiator, cupboard with storage and plumbing for a washing machine.

#### **Open Living Area/ Fitted Kitchen** 24'11" x 21'3" (7.6 x 6.5)

(Maximumum room measurements) Beautiful engineered wood flooring, gas central heating radiator, double glazed window to side aspect with further window and door opening to the balcony. The Kitchen has a matching range of wall and base mounted units with ample workspace over with a 4 ring Bosch gas hob, electric oven, stainless steel splashback and extractor fan over. Integrated dishwasher, tiled splashback, raised breakfast style bar, space for a free standing tall fridge/freezer, tiled flooring.

#### Bedroom 1

#### 16'4" x 9'10" (5 x 3)

Engineered wood flooring, double glazed window, fitted wardrobe, gas central heating radiator.

#### Bedroom 2

## 14'5" × 6'10" (4.4 × 2.09)

Engineered wood flooring, double glazed window, gas central heating radiator.