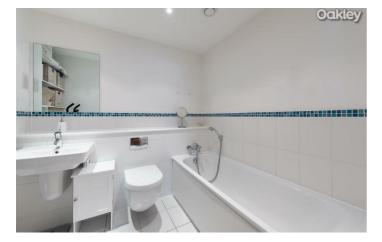

### Bathroom

A fully fitted white suite with panelled bath with shower attachment, part tiled walls, low level W.C, wash hand basin with vanity cupboard and shelf. Tiled flooring. Extractor fan.