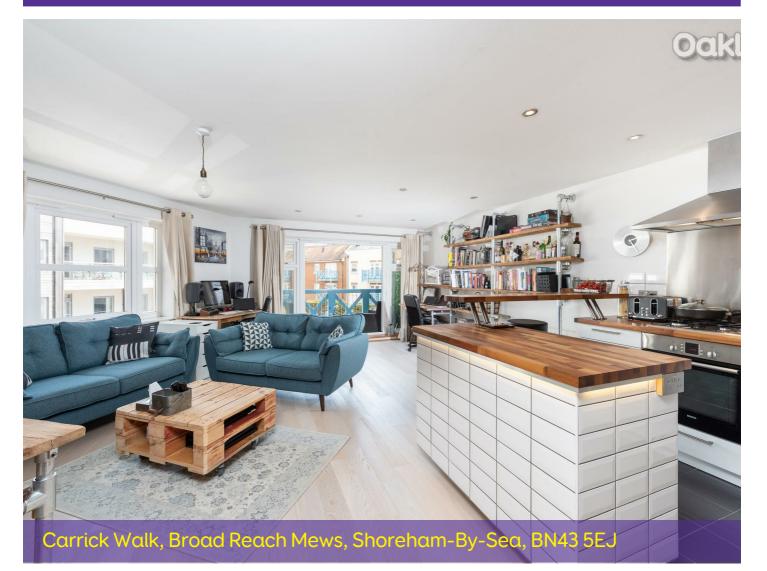

#### The Property

Carrick Walk is a beautifully kept 2 bedroom apartment with secured parking and stunning balcony offering views towards Shoreham High Street and the River Adur. The property benefits from an En-suite shower room in the master bedroom, bright and spacious open plan living, good size bedrooms, double glazing and a fully fitted bathroom suite. Please call 01273 661577 to arrange your viewing.

#### **Open Living Area/ Fitted Kitchen** 24'11" x 21'3" (7.6 x 6.5)

(Maximumum room measurements) Beautiful engineered wood flooring, gas central heating radiator, double glazed window to side aspect with further window and door opening to the balcony. The Kitchen has a matching range of wall and base mounted units with ample workspace over with a 4 ring Bosch gas hob, electric oven, stainless steel splashback and extractor fan over. Integrated dishwasher, tiled splashback, raised breakfast style bar, space for a free standing tall fridge/freezer, tiled flooring.

#### Balcony

Offering a superb view along Shoreham High Street with The River Adur to your side. Decked with room for a table and 2 chairs.