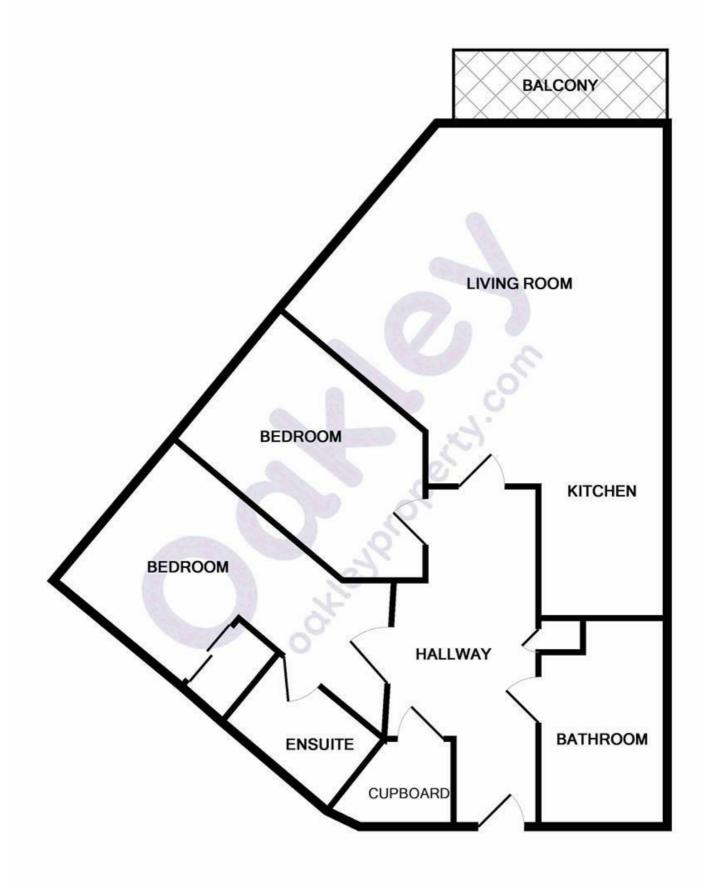

#### **Entrance Hallway**

14'5" x 6'10" (4.4 x 2.09)

With engineered wood flooring, gas central heating radiator, cupboard with storage and plumbing for a washing machine.

#### **Open Living Area/ Fitted Kitchen** 24'11" x 21'3" (7.6 x 6.5)

(Maximumum room measurements) Beautiful engineered wood flooring, gas central heating radiator, double glazed window to side aspect with further window and door opening to the balcony. The Kitchen has a matching range of wall and base mounted units with ample workspace over with a 4 ring Bosch gas hob, electric oven, stainless steel splashback and extractor fan over. Integrated dishwasher, tiled splashback, raised breakfast style bar, space for a free standing tall fridge/freezer, tiled flooring.

#### Balcony

Offering a superb view along Shoreham High Street with The River Adur to your side. Decked with room for a table and 2 chairs.

#### 16'4" x 9'10" (5 x 3)

Engineered wood flooring, double glazed window, fitted wardrobe, gas central heating radiator.

#### **En-Suite**

A fitted shower cubicle with folding shower door with overheard electric shower with tiled walls. Tiled flooring, wash hand basin with vanity storage and low level W.C with push button flush.

## 14'5" × 6'10" (4.4 × 2.09)

Engineered wood flooring, double glazed window, gas central heating radiator.

### Bathroom

A fully fitted white suite with panelled bath with shower attachment, part tiled walls, low level W.C, wash hand basin with vanity cupboard and shelf. Tiled flooring. Extractor fan.

#### Secured Parking Space

Gated car park found at the rear of the building with an allocated parking space.

Made with Metropix ©2019