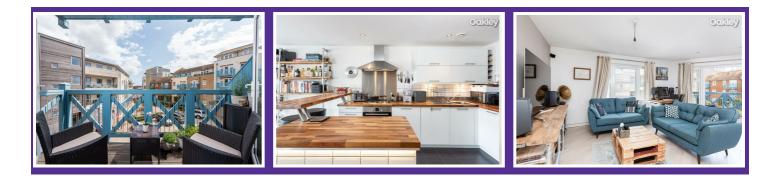

#### **Open Living Area/ Fitted Kitchen** 24'11" x 21'3" (7.6 x 6.5)

(Maximumum room measurements) Beautiful engineered wood flooring, gas central heating radiator, double glazed window to side aspect with further window and door opening to the balcony. The Kitchen has a matching range of wall and base mounted units with ample workspace over with a 4 ring Bosch gas hob, electric oven, stainless steel splashback and extractor fan over. Integrated dishwasher, tiled splashback, raised breakfast style bar, space for a free standing tall fridge/freezer, tiled flooring.

#### Balcony

Offering a superb view along Shoreham High Street with The River Adur to your side. Decked with room for a table and 2 chairs.

#### The Property

Carrick Walk is a beautifully kept 2 bedroom apartment with secured parking and stunning balcony offering views towards Shoreham High Street and the River Adur. The property benefits from an En-suite shower room in the master bedroom, bright and spacious open plan living, good size bedrooms, double glazing and a fully fitted bathroom suite. Please call 01273 661577 to arrange your viewing.