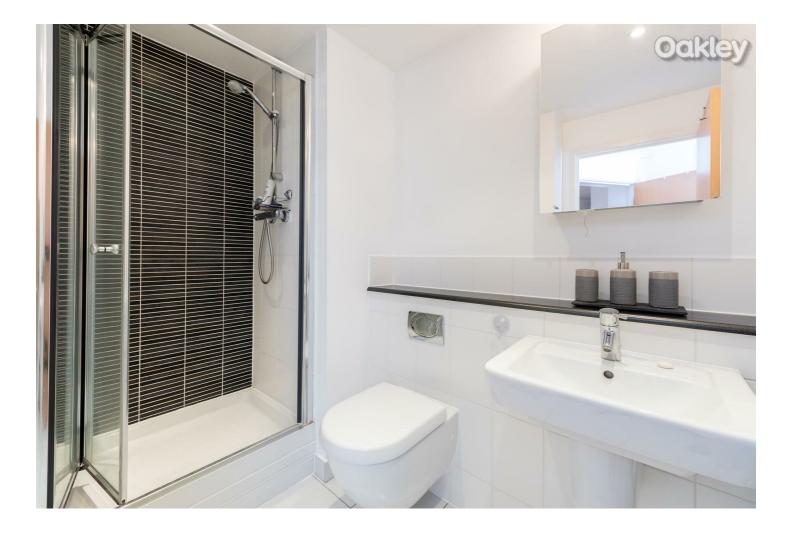

#### **En-Suite**

A fitted shower cubicle with folding shower door with overheard electric shower with tiled walls. Tiled flooring, wash hand basin with vanity storage and low level W.C with push button flush.