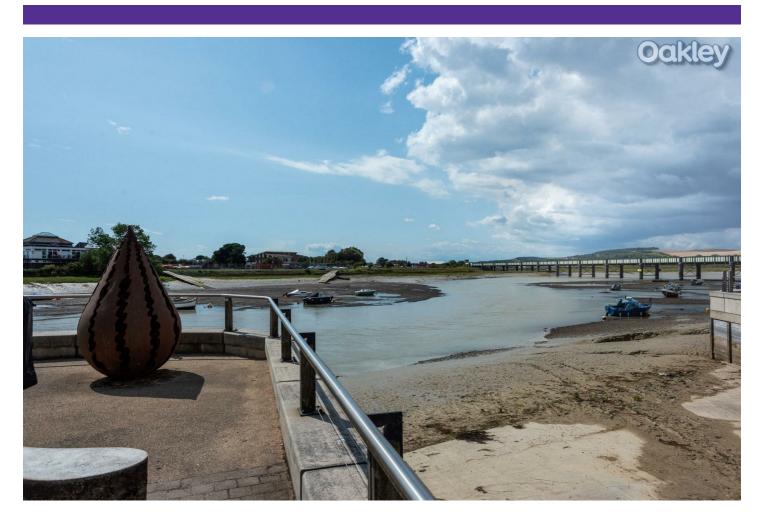

#### The Location

The ever popular Ropetackle development is perfectly positioned in central Shoreham backing onto the River Adur. Shoreham train station can be found within just half a mile with the High Street and its growing café culture on your doorstep. Shoreham Beach can accessed via the local footbridge on the High Street or by vehicle over the Norfolk Bridge making this an ideal West Sussex destination giving easy access to Brighton, Hove, Worthing and London.

#### Balcony

Offering a superb view along Shoreham High Street with The River Adur to your side. Decked with room for a table and 2 chairs.