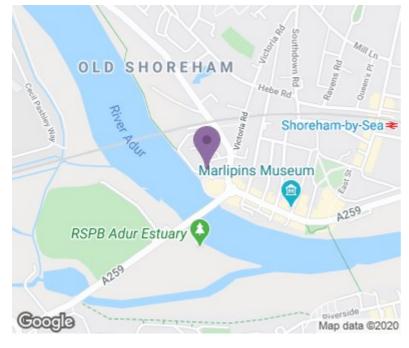

#### Location Map

#### The Location

The ever popular Ropetackle development is perfectly positioned in central Shoreham backing onto the River Adur. Shoreham train station can be found within just half a mile with the High Street and its growing café culture on your doorstep. Shoreham Beach can accessed via the local footbridge on the High Street or by vehicle over the Norfolk Bridge making this an ideal West Sussex destination giving easy access to Brighton, Hove, Worthing and London.