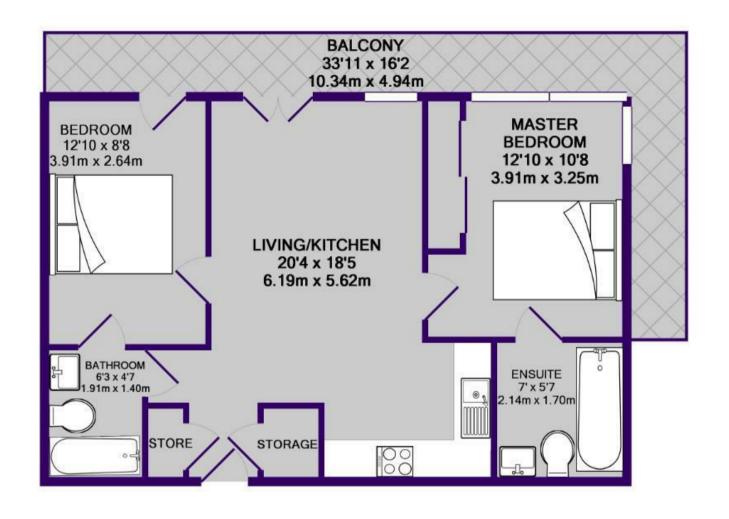

S/C-£1635 pervear G/R - £303 PA Lease - 250 years from 2006

Living/Kitchen 20'3" x 18'5" (6.19 x 5.62)

Master Bedroom 12'9" x 10'7" (3.91 x 3.25)

Bedroom two 12'9" x 8'7" (3.91 x 2.64)

Bathroom 6'3" x 15'5" (1.91 x 4.7) Modern three piece bathroom suite.

## TOTAL APPROX. FLOOR AREA 625 SQ.FT. (58.1 SQ.M.)

Whilst every attempt has been made to ensure the accuracy of the floor plan contained here, measurements of doors, windows, rooms and any other items are approximate and no responsibility is taken for any error, omission, or mis-statement. This plan is for illustrative purposes only and should be used as such by any prospective purchaser. The services, systems and appliances shown have not been tested and no guarantee as to their operability or efficiency can be given Made with Metropix @2018