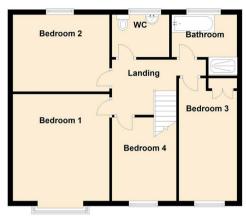

Set in a westerly facing garden and sold with No Onward Chain this spacious well presented four bedroom extended semi detached property is an ideal family home. Situated in a quiet street in the ever popular Preston Grange, the property is close to local amenities and excellent schooling. The accommodation comprises:- To the ground floor:- Entrance hallway, spacious lounge through to dining room with patio doors leading out to the rear enclosed garden, fully fitted kitchen with integrated appliances, utility room and downstairs WC. To the first floor there is a spacious master bedroom with fitted wardrobes and three further double bedrooms, separate WC and family bathroom. The property benefits from gas central heating and double glazing. Externally there are gardens to the rear with lawn and paved patio and the front there is a small shrub area and a double driveway leading to an integral garage (this is a fully usable garage but would require change to door entrance). Early viewings is highly recommended. For more information and to book your viewing please call our Tynemouth sales team.

www.janforsterestates.com

Lounge 13'9" x 14'4" (4.20 x 4.38) Dining Room 9'10" x 11'4" (3.02 x 3.46) Kitchen 9'9" x 10'0" (2.99 x 3.06) Utility Room 7'5" x 10'10" (2.27 x 3.31) Master Bedroom 14'3" x 12'7" (4.36 x 3.84) Bedroom Two 12'7" x 9'11" (3.84 x 3.03) Bedroom Three 15'4" x 7'5" (4.68 x 2.27) Bedroom Four 10'9" x 8'2" (3.30 x 2.49)