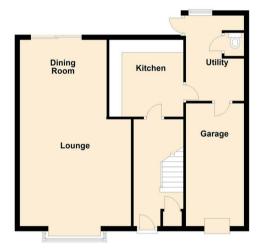

Set in a westerly facing garden and sold with No Onward Chain this spacious well presented four bedroom extended semi detached property is an ideal family home. Situated in a quiet street in the ever popular Preston Grange, the property is close to local amenities and excellent schooling. The accommodation comprises:- To the ground floor:- Entrance hallway, spacious lounge through to dining room with patio doors leading out to the rear enclosed garden, fully fitted kitchen with integrated appliances, utility room and downstairs WC. To the first floor there is a spacious master bedroom with fitted wardrobes and three further double bedrooms, separate WC and family bathroom. The property benefits from gas central heating and double glazing. Externally there are gardens to the rear with lawn and paved patio and the front there is a small shrub area and a double driveway leading to an integral garage (this is a fully usable garage but would require change to door entrance). Early viewings is highly recommended. For more information and to book your viewing please call our Tynemouth sales team.

www.janforsterestates.com

Lounge 13'9" x 14'4" (4.20 x 4.38) Dining Room 9'10" x 11'4" (3.02 x 3.46) Kitchen 9'9" x 10'0" (2.99 x 3.06) Utility Room 7'5" x 10'10" (2.27 x 3.31) Master Bedroom 14'3" x 12'7" (4.36 x 3.84) Bedroom Two 12'7" x 9'11" (3.84 x 3.03) Bedroom Three 15'4" x 7'5" (4.68 x 2.27) Bedroom Four 10'9" x 8'2" (3.30 x 2.49)