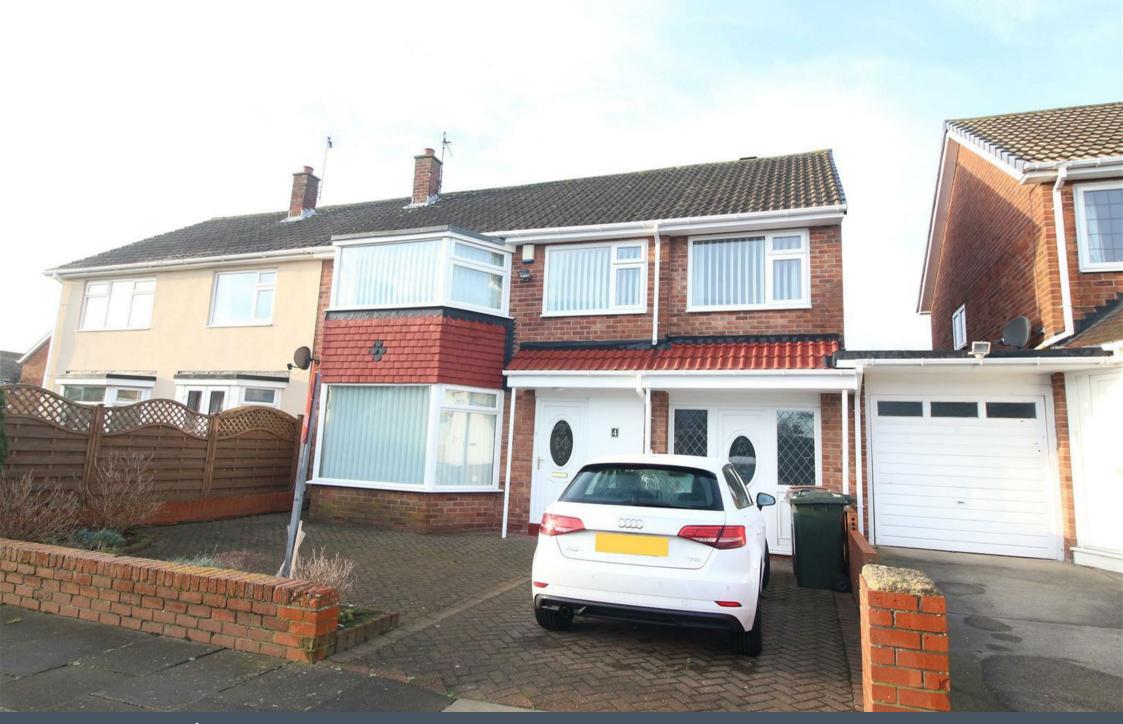

Cleehill Drive Preston Grange North Shields NE29 9EW Offers in the region of £265,000

- Four Bedrooms
- Separate WC
- Bright and Airy

- Extended Property
- Well Presented
- Popular Location
- Close To Local Amenities Transport Links Nearby

Set in a westerly facing garden and sold with No Onward Chain this spacious well presented four bedroom extended semi detached property is an ideal family home. Situated in a quiet street in the ever popular Preston Grange, the property is close to local amenities and excellent schooling. The accommodation comprises:- To the ground floor:- Entrance hallway, spacious lounge through to dining room with patio doors leading out to the rear enclosed garden, fully fitted kitchen with integrated appliances, utility room and downstairs WC. To the first floor there is a spacious master bedroom with fitted wardrobes and three further double bedrooms, separate WC and family bathroom. The property benefits from gas central heating and double glazing. Externally there are gardens to the rear with lawn and paved patio and the front there is a small shrub area and a double driveway leading to an integral garage (this is a fully usable garage but would require change to door entrance). Early viewings is highly recommended. For more information and to book your viewing please call our Tynemouth sales team.