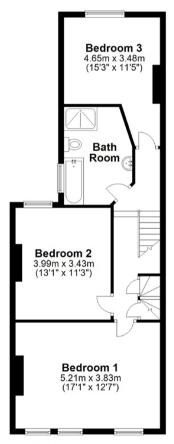

Stairs with wooden balustrading rise to the two tiered first floor landing with wooden flooring and an airing cupboard with slatted shelving. The PRINCIPAL BEDROOM has wood flooring, coved ceiling and three sash windows to the front, BEDROOM TWO is a double room with a sash window to the rear and a Victorian fireplace and BEDROOM

THREE is also double with a sash window to the rear, coved ceiling and spot lights. The BATHROOM has a multi jet bath, separate double shower with rainfall head and hand held shower attachment, WC, wall mounted basin with tiled splash back, tiled flooring and part tiled walls, heated towel rail and an obscured sash window.

# 95 CLARK ROAD COMPTON

**Ground Floor** 

**Second Floor** 

First Floor

INTERNAL FLOOR AREAS ARE APPROXIMATE
FOR GENERAL GUIDANCE ONLY - NOT TO SCALE
POSITION & SIZE OF DOORS, WINDOWS, APPLIANCES
AND OTHER FEATURES ARE APPROXIMATE