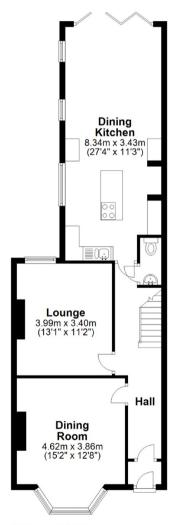

#### **ACCOMMODATION**

A wooden glazed door opens into the PORCH with tiled floor, part tiled walls and a wooden glazed door into the HALL with wood flooring, coved ceiling, an understairs cupboard and a GUEST CLOAKROOM with a WC, wall hung basin and wooden flooring. The DINING ROOM has a walk in bay window to the front, coved ceiling, contemporary wall mounted gas fire and wooden flooring. The LOUNGE has a cast iron fireplace with Victorian style painted ceramic slips, coved ceiling, dado rail and a window to the rear garden. The open plan DINING KITCHEN has a range of Shaker style cupboards with roll top work surface, matching centre island with breakfast bar and an induction hob with filtration unit above, under cupboard spot lights, 1 ½ bowl sink and drainer, integrated oven and microwave, space for a dishwasher and an American style fridge freezer, a cupboard with plumbing for a washing machine and tumble dryer, a window to the side and a step down to the dining area with double glazed bi-fold doors to the rear garden and a window to the side.

Stairs with wooden balustrading rise to the two tiered first floor landing with wooden flooring and an airing cupboard with slatted shelving. The PRINCIPAL BEDROOM has wood flooring, coved ceiling and three sash windows to the front, BEDROOM TWO is a double room with a sash window to the rear and a Victorian fireplace and BEDROOM

THREE is also double with a sash window to the rear, coved ceiling and spot lights. The BATHROOM has a multi jet bath, separate double shower with rainfall head and hand held shower attachment, WC, wall mounted basin with tiled splash back, tiled flooring and part tiled walls, heated towel rail and an obscured sash window.

A further staircase rises to the FOURTH BEDROOM with a double glazed window to the side, two Velux windows and under eaves storage.

# 95 CLARK ROAD COMPTON

**Ground Floor** 

**Second Floor** 

First Floor

INTERNAL FLOOR AREAS ARE APPROXIMATE
FOR GENERAL GUIDANCE ONLY - NOT TO SCALE
POSITION & SIZE OF DOORS, WINDOWS, APPLIANCES
AND OTHER FEATURES ARE APPROXIMATE