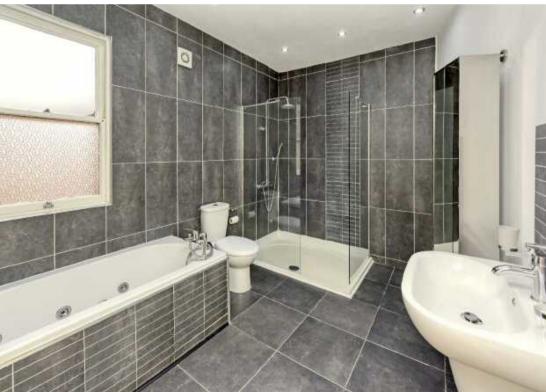

THREE is also double with a sash window to the rear, coved ceiling and spot lights. The BATHROOM has a multi jet bath, separate double shower with rainfall head and hand held shower attachment, WC, wall mounted basin with tiled splash back, tiled flooring and part tiled walls, heated towel rail and an obscured sash window.