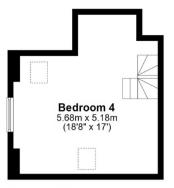

A further staircase rises to the FOURTH BEDROOM with a double glazed window to the side, two Velux windows and under eaves storage.

# 95 CLARK ROAD COMPTON

**Ground Floor** 

**Second Floor** 

First Floor

INTERNAL FLOOR AREAS ARE APPROXIMATE
FOR GENERAL GUIDANCE ONLY - NOT TO SCALE
POSITION & SIZE OF DOORS, WINDOWS, APPLIANCES
AND OTHER FEATURES ARE APPROXIMATE