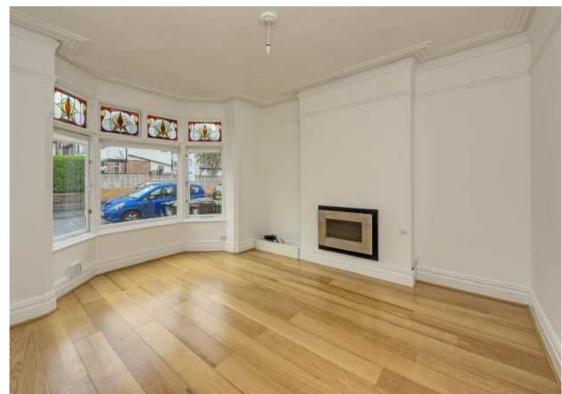

#### **ACCOMMODATION**

A wooden glazed door opens into the PORCH with tiled floor, part tiled walls and a wooden glazed door into the HALL with wood flooring, coved ceiling, an understairs cupboard and a GUEST CLOAKROOM with a WC, wall hung basin and wooden flooring. The DINING ROOM has a walk in bay window to the front, coved ceiling, contemporary wall mounted gas fire and wooden flooring. The LOUNGE has a cast iron fireplace with Victorian style painted ceramic slips, coved ceiling, dado rail and a window to the rear garden. The open plan DINING KITCHEN has a range of Shaker style cupboards with roll top work surface, matching centre island with breakfast bar and an induction hob with filtration unit above, under cupboard spot lights, 1 ½ bowl sink and drainer, integrated oven and microwave, space for a dishwasher and an American style fridge freezer, a cupboard with plumbing for a washing machine and tumble dryer, a window to the side and a step down to the dining area with double glazed bi-fold doors to the rear garden and a window to the side.