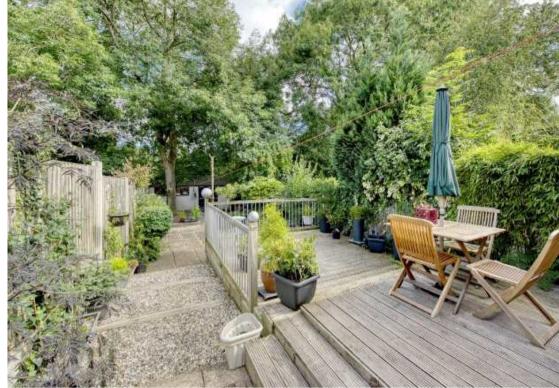

#### OUTSIDE

There is a paved path and gravelled forecourt to the front of the property with shared gated side access to the REAR GARDEN with an external tap, external lighting, two tier raised decking with a paved patio to the side and rear with fencing to the borders and a shed.