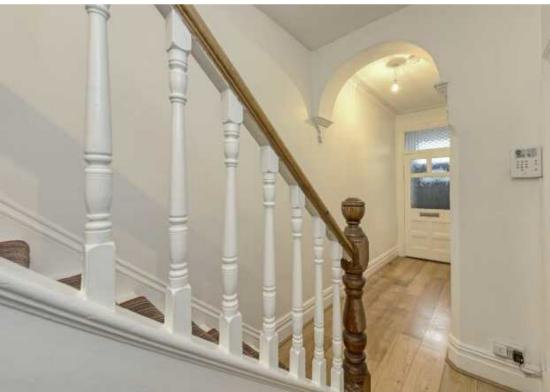

#### **ACCOMMODATION**

A wooden glazed door opens into the PORCH with tiled floor, part tiled walls and a wooden glazed door into the HALL with wood flooring, coved ceiling, an understairs cupboard and a GUEST CLOAKROOM with a WC, wall hung basin and wooden flooring. The DINING ROOM has a walk in bay window to the front, coved ceiling, contemporary wall mounted gas fire and wooden flooring. The LOUNGE has a cast iron fireplace with Victorian style painted ceramic slips, coved ceiling, dado rail and a window to the rear garden. The open plan DINING KITCHEN has a range of Shaker style cupboards with roll top work surface, matching centre island with breakfast bar and an induction hob with filtration unit above, under cupboard spot lights, 1 ½ bowl sink and drainer, integrated oven and microwave, space for a dishwasher and an American style fridge freezer, a cupboard with plumbing for a washing machine and tumble dryer, a window to the side and a step down to the dining area with double glazed bi-fold doors to the rear garden and a window to the side.