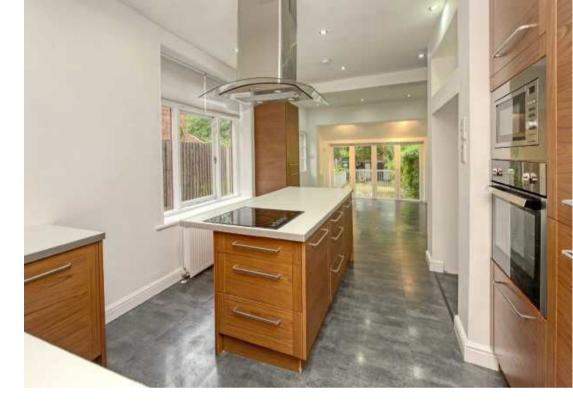

#### **ACCOMMODATION**

A wooden glazed door opens into the PORCH with tiled floor, part tiled walls and a wooden glazed door into the HALL with wood flooring, coved ceiling, an understairs cupboard and a GUEST CLOAKROOM with a WC, wall hung basin and wooden flooring. The DINING ROOM has a walk in bay window to the front, coved ceiling, contemporary wall mounted gas fire and wooden flooring. The LOUNGE has a cast iron fireplace with Victorian style painted ceramic slips, coved ceiling, dado rail and a window to the rear garden. The open plan DINING KITCHEN has a range of Shaker style cupboards with roll top work surface, matching centre island with breakfast bar and an induction hob with filtration unit above, under cupboard spot lights, 1 ½ bowl sink and drainer, integrated oven and microwave, space for a dishwasher and an American style fridge freezer, a cupboard with plumbing for a washing machine and tumble dryer, a window to the side and a step down to the dining area with double glazed bi-fold doors to the rear garden and a window to the side.