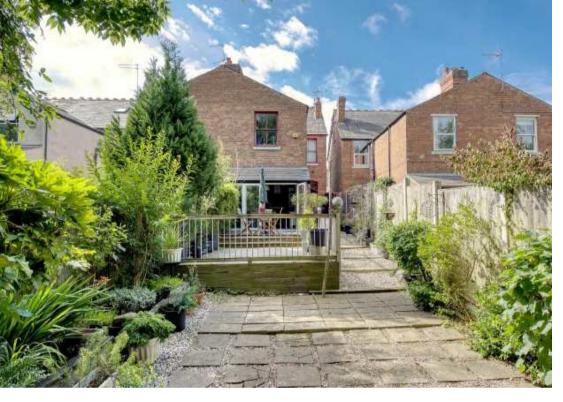

#### OUTSIDE

There is a paved path and gravelled forecourt to the front of the property with shared gated side access to the REAR GARDEN with an external tap, external lighting, two tier raised decking with a paved patio to the side and rear with fencing to the borders and a shed.