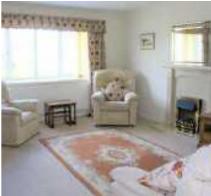

### **LOUNGE**

16'4 x 12'10 (4.98m x 3.91m)
Double glazed window to front, feature fireplace incorporating electric fire, coved and textured ceiling, radiator.