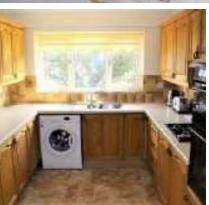

## **KITCHEN**

14'8 x 9' (4.47m x 2.74m)
Double glazed window to rear. Fitted with a range of wall, drawer and base units with complementary work surfaces over

incorporating 1½ bowl stainless steel sink with drainer, eye level electric oven and grill, 4 ring gas hob with extractor hood over, plumbing for washing machine, part tiled walls, vinyl flooring, coved and textured ceiling, radiator.