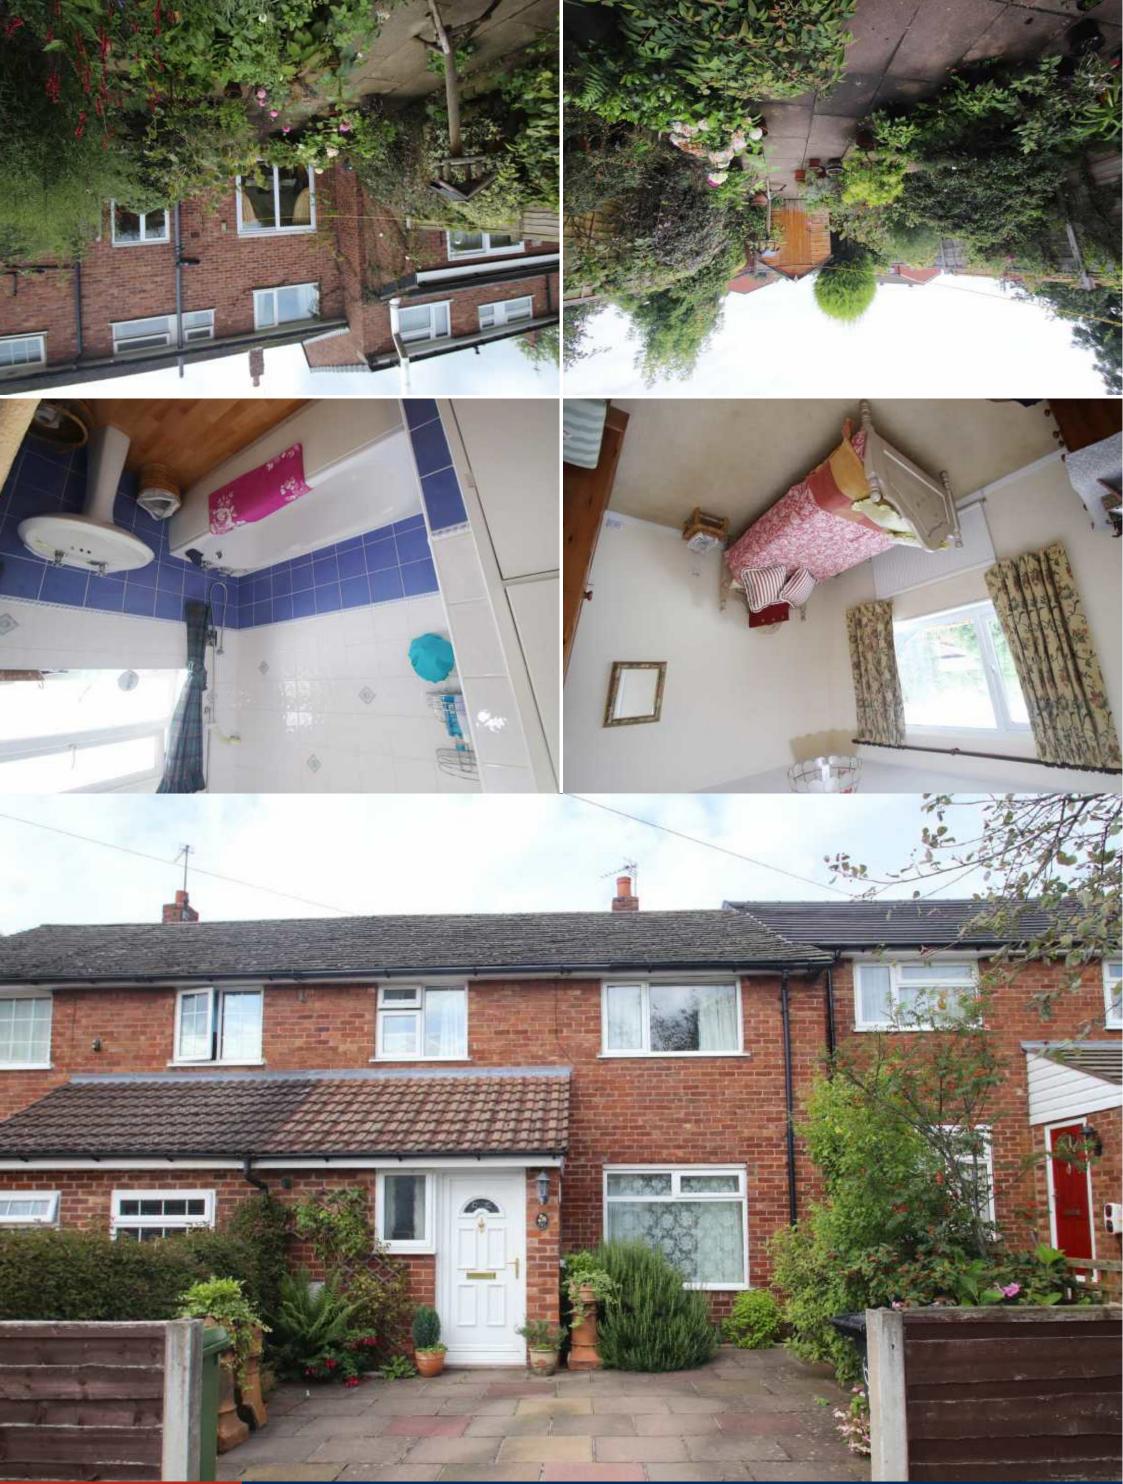

## 65 TWINNIES ROAD, WILMSLOW, SK9 4BT

This well presented three bedroom home is situated within a convenient location for access to Wilmslow centre and is within walking distance of desirable local schools. Internally the accommodation is clearly cared for and comprises in brief: Entrance vestibule with arch leading to utility area, entrance hallway, living room, attractive and modern fitted kitchen and a dining room. The first floor comprises: Stairs/landing, three double bedrooms, a white bathroom suite and a separate W.C. To the front there is a driveway providing off road parking. To the rear there are attractive low maintenance gardens which are mainly paved and enclosed via timber fenced boundaries. Internal viewings are highly recommended.

**Directions Rear Gardens. Entrance Vestibule Draft Details.** Utility **Entrance Hallway** Living Room 13'10 max measurement x Kitchen 8'10 x 8'0 (2.69m x 2.44m) Dining Room 10'9 x 8'6 (3.28m x Stairs/Landing Bedroom One 12'8 x 10'11 (3.86m x Bedroom Two 10'10 x 9'11 (3.30m x Bedroom Three 8'10 x 8'8 (2.69m x Bathroom W.C. Exterior

Front

GUIDE PRICE £245,000

**1ST FLOOR** 