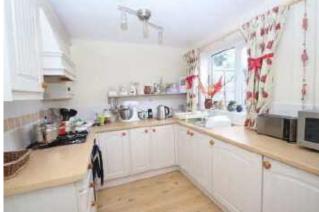

## 65 TWINNIES ROAD, WILMSLOW, SK9 4BT

This well presented three bedroom home is situated within a convenient location for access to Wilmslow centre and is within walking distance of desirable local schools. Internally the accommodation is clearly cared for and comprises in brief: Entrance vestibule with arch leading to utility area, entrance hallway, living room, attractive and modern fitted kitchen and a dining room. The first floor comprises: Stairs/landing, three double bedrooms, a white bathroom suite and a separate W.C. To the front there is a driveway providing off road parking. To the rear there are attractive low maintenance gardens which are mainly paved and enclosed via timber fenced boundaries. Internal viewings are highly recommended.

**Directions Rear Gardens. Entrance Vestibule Draft Details.** Utility **Entrance Hallway** Living Room 13'10 max measurement x Kitchen 8'10 x 8'0 (2.69m x 2.44m) Dining Room 10'9 x 8'6 (3.28m x Stairs/Landing Bedroom One 12'8 x 10'11 (3.86m x Bedroom Two 10'10 x 9'11 (3.30m x Bedroom Three 8'10 x 8'8 (2.69m x Bathroom W.C. Exterior