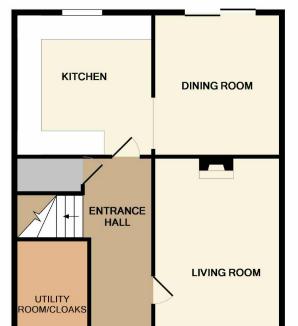

**Directions Rear Gardens. Entrance Vestibule Draft Details.** Utility **Entrance Hallway** Living Room 13'10 max measurement x Kitchen 8'10 x 8'0 (2.69m x 2.44m) Dining Room 10'9 x 8'6 (3.28m x Stairs/Landing Bedroom One 12'8 x 10'11 (3.86m x Bedroom Two 10'10 x 9'11 (3.30m x Bedroom Three 8'10 x 8'8 (2.69m x Bathroom W.C. Exterior

## **GROUND FLOOR**

Whilst every attempt has been made to ensure the accuracy of the floor plan contained here, measurements of doors, windows, rooms and any other items are approximate and no responsibility is taken for any error, omission, or mis-statement. This plan is for illustrative purposes only and should be used as such by any prospective purchaser. The services, systems and appliances shown have not been tested and no guarantee as to their operability or efficiency can be given Made with Metropix ©2019