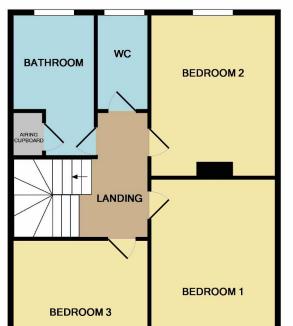

**Directions Rear Gardens. Entrance Vestibule Draft Details.** Utility **Entrance Hallway** Living Room 13'10 max measurement x Kitchen 8'10 x 8'0 (2.69m x 2.44m) Dining Room 10'9 x 8'6 (3.28m x Stairs/Landing Bedroom One 12'8 x 10'11 (3.86m x Bedroom Two 10'10 x 9'11 (3.30m x Bedroom Three 8'10 x 8'8 (2.69m x Bathroom W.C. Exterior

## **GROUND FLOOR**

Whilst every attempt has been made to ensure the accuracy of the floor plan contained here, measurements of doors, windows, rooms and any other items are approximate and no responsibility is taken for any error, omission, or mis-statement. This plan is for illustrative purposes only and should be used as such by any prospective purchaser. The services, systems and appliances shown have not been tested and no guarantee as to their operability or efficiency can be given Made with Metropix ©2019