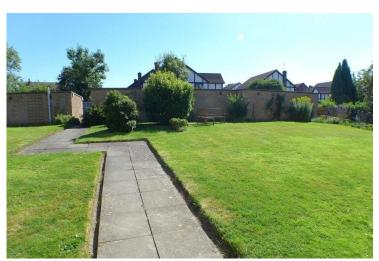

The property benefits from gas central heating, double glazing, neutral décor and new flooring throughout.

The accommodation comprises: Communal entrance. Entrance hall with storage cupboard. Spacious living room with large window to front. Kitchen fitted with a range of wall and base units, work surfaces, sink, new freestanding cooker, washing machine and fridge. Double size be droom with built in wardrobe. Bathroom with hand basin, bath with overbath shower and W.C. Externally there are communal gardens to the rear. There is also a garage en bloc providing off street parking.