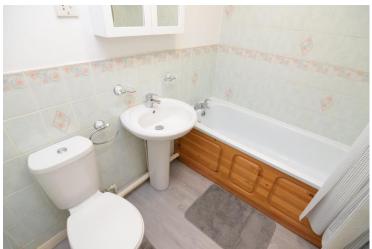

The property benefits from gas central heating, double glazing, neutral décor and new flooring throughout.

The accommodation comprises: Communal entrance. Entrance hall with storage cupboard. Spacious living room with large window to front. Kitchen fitted with a range of wall and base units, work surfaces, sink, new freestanding cooker, washing machine and fridge. Double size be droom with built in wardrobe. Bathroom with hand basin, bath with overbath shower and W.C. Externally there are communal gardens to the rear. There is also a garage en bloc providing off street parking.