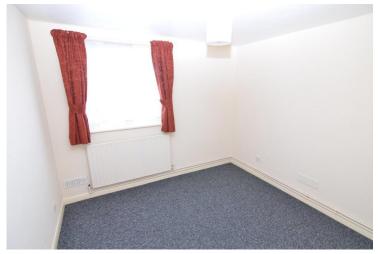

## The Firs, Sidcup, Kent, DA15 7LG

- WELL PRESENTED 1 BEDROOM GROUND FLOOR FLAT
- GAS CENTRAL HEATING & DOUBLE GLAZING
- SPACIOUS LIVING ROOM WITH WINDOW TO FRONT
- KITCHEN FITTED WITH A RANGE OF WALL & BASE UNITS
- DOUBLE SIZE BEDROOM WITH BUILT IN WARDROBE
- BATHROOM WITH OVERBATH SHOWER
- COMMUNAL GARDENS TO THE REAR

The property benefits from gas central heating, double glazing, neutral décor and new flooring throughout.

The accommodation comprises: Communal entrance. Entrance hall with storage cupboard. Spacious living room with large window to front. Kitchen fitted with a range of wall and base units, work surfaces, sink, new freestanding cooker, washing machine and fridge. Double size be droom with built in wardrobe. Bathroom with hand basin, bath with overbath shower and W.C. Externally there are communal gardens to the rear. There is also a garage en bloc providing off street parking.