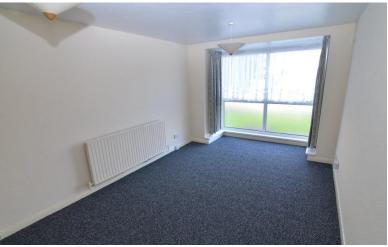

## The Firs, Sidcup, Kent, DA15 7LG

- WELL PRESENTED 1 BEDROOM GROUND FLOOR FLAT
- GAS CENTRAL HEATING & DOUBLE GLAZING
- SPACIOUS LIVING ROOM WITH WINDOW TO FRONT
- KITCHEN FITTED WITH A RANGE OF WALL & BASE UNITS
- DOUBLE SIZE BEDROOM WITH BUILT IN WARDROBE
- BATHROOM WITH OVERBATH SHOWER
- COMMUNAL GARDENS TO THE REAR

The property benefits from gas central heating, double glazing, neutral décor and new flooring throughout.

The accommodation comprises: Communal entrance. Entrance hall with storage cupboard. Spacious living room with large window to front. Kitchen fitted with a range of wall and base units, work surfaces, sink, new freestanding cooker, washing machine and fridge. Double size be droom with built in wardrobe. Bathroom with hand basin, bath with overbath shower and W.C. Externally there are communal gardens to the rear. There is also a garage en bloc providing off street parking.