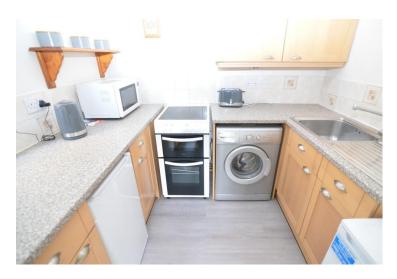

## The Firs, Sidcup, Kent, DA15 7LG

- WELL PRESENTED 1 BEDROOM GROUND FLOOR FLAT
- GAS CENTRAL HEATING & DOUBLE GLAZING
- SPACIOUS LIVING ROOM WITH WINDOW TO FRONT
- KITCHEN FITTED WITH A RANGE OF WALL & BASE UNITS
- DOUBLE SIZE BEDROOM WITH BUILT IN WARDROBE
- BATHROOM WITH OVERBATH SHOWER
- COMMUNAL GARDENS TO THE REAR

The property benefits from gas central heating, double glazing, neutral décor and new flooring throughout.

The accommodation comprises: Communal entrance. Entrance hall with storage cupboard. Spacious living room with large window to front. Kitchen fitted with a range of wall and base units, work surfaces, sink, new freestanding cooker, washing machine and fridge. Double size be droom with built in wardrobe. Bathroom with hand basin, bath with overbath shower and W.C. Externally there are communal gardens to the rear. There is also a garage en bloc providing off street parking.