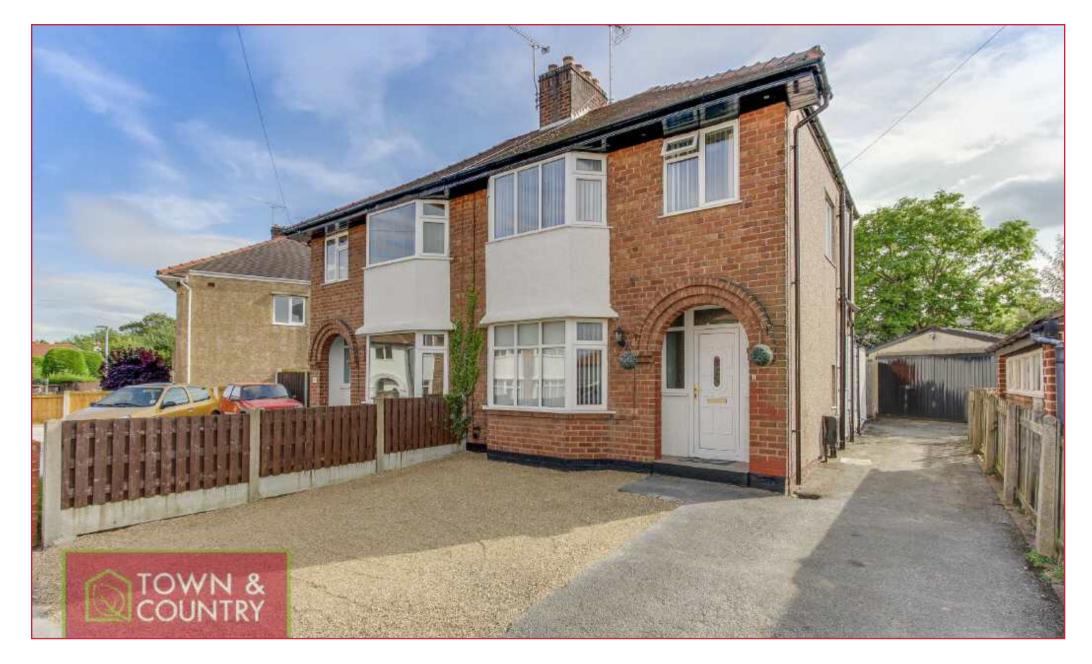

## Marlowe Avenue Deeside

DON'T MISS OUT ON THIS LOVELY REFURBISHED HOME - LOOK AT PHOTOS!

Situated in a VERY DESIRABLE CUL-DE-SAC LOCATION off WEPRE PARK, an EXTENDED and VERY WELL PRESENTED three bedroom house which has undergone an EXTENSIVE REFURBISHMENT PROGRAMME in recent times including a FABULOUS KITCHEN/FAMILY AREA with INTEGRATED OVEN, HOB AND MICROWAVE, INTEGRATED DISHWASHER and CONCEALED WASHING MACHINE. In addition, it boasts a LUXURY BATHROOM with HIGH QUALITY WALL TILES, a SHOWER BATH and INSET SPOTLIGHTING.

Outside, there's GENEROUS OFF STREET PARKING to the front. A DRIVEWAY runs alongside the house to a LARGER THAN AVERAGE DETACHED GARAGE. To the rear, there are TWO SEATING AREAS overlooking a LAWNED GARDEN.