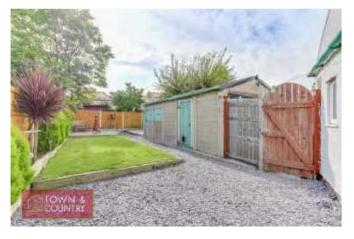

Outside, there's GENEROUS OFF STREET PARKING to the front. A DRIVEWAY runs alongside the house to a LARGER THAN AVERAGE DETACHED GARAGE. To the rear, there are TWO SEATING AREAS overlooking a LAWNED GARDEN.