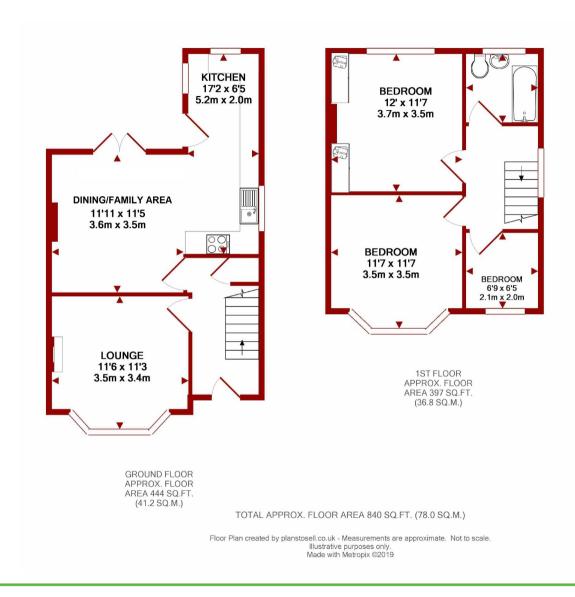

## Marlowe Avenue Deeside

DON'T MISS OUT ON THIS LOVELY REFURBISHED HOME - LOOK AT PHOTOS!

Situated in a VERY DESIRABLE CUL-DE-SAC LOCATION off WEPRE PARK, an EXTENDED and VERY WELL PRESENTED three bedroom house which has undergone an EXTENSIVE REFURBISHMENT PROGRAMME in recent times including a FABULOUS KITCHEN/FAMILY AREA with INTEGRATED OVEN, HOB AND MICROWAVE, INTEGRATED DISHWASHER and CONCEALED WASHING MACHINE. In addition, it boasts a LUXURY BATHROOM with HIGH QUALITY WALL TILES, a SHOWER BATH and INSET SPOTLIGHTING.

The house has been REPLASTERED THROUGHOUT and has NEW CARPETS AND FLOORING THROUGHOUT as well as NEW SKIRTING BOARDS AND DOORS. It benefits from GAS CENTRAL HEATING with a COMBI BOILER and PVCu DOUBLE GLAZING.

Outside, there's GENEROUS OFF STREET PARKING to the front. A DRIVEWAY runs alongside the house to a LARGER THAN AVERAGE DETACHED GARAGE. To the rear, there are TWO SEATING AREAS overlooking a LAWNED GARDEN.