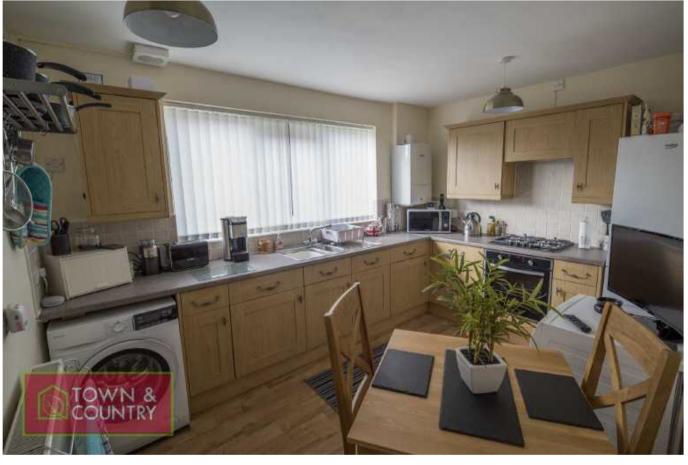

The house benefits from TWO DOUBLE BEDROOMS, a MODERN KITCHEN/DINER and a LUXURY BATHROOM.

It's situated in PLEASANT SURROUNDINGS with good access to the ROAD NETWORK and outside there are GARDENS TO THE FRONT, SIDE AND REAR, a LOVELY PRIVATE SEATING AREA and a TARMAC DRIVEWAY.

VIEWING HIGHLY RECOMMENDED!

- End Of Row House
- Two Double Bedrooms
- Modern Kitchen/Diner
- Lounge With Pleasant Views
- Luxury Bathroom
- Gas CH With Combi

GROUND FLOOR APPROX. FLOOR AREA 346 SQ.FT. (32.2 SQ.M.) 1ST FLOOR APPROX. FLOOR AREA 345 SQ.FT. (32.1 SQ.M.)