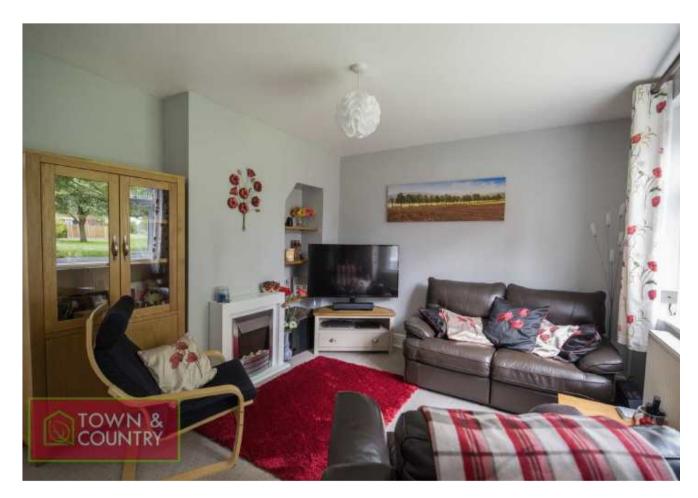

The house benefits from TWO DOUBLE BEDROOMS, a MODERN KITCHEN/DINER and a LUXURY BATHROOM.

It's situated in PLEASANT SURROUNDINGS with good access to the ROAD NETWORK and outside there are GARDENS TO THE FRONT, SIDE AND REAR, a LOVELY PRIVATE SEATING AREA and a TARMAC DRIVEWAY.

VIEWING HIGHLY RECOMMENDED!

- End Of Row House
- Two Double Bedrooms
- Modern Kitchen/Diner
- Lounge With Pleasant Views
- Luxury Bathroom
- Gas CH With Combi

GROUND FLOOR APPROX. FLOOR AREA 346 SQ.FT. (32.2 SQ.M.) 1ST FLOOR APPROX. FLOOR AREA 345 SQ.FT. (32.1 SQ.M.)