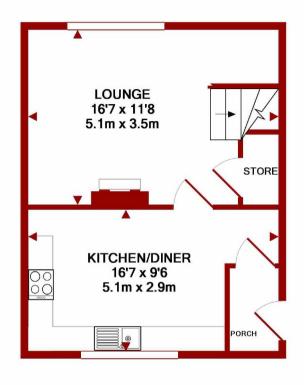

VIEWING HIGHLY RECOMMENDED!

- End Of Row House
- Two Double Bedrooms
- Modern Kitchen/Diner
- Lounge With Pleasant Views
- Luxury Bathroom
- Gas CH With Combi

GROUND FLOOR APPROX. FLOOR AREA 346 SQ.FT. (32.2 SQ.M.) 1ST FLOOR APPROX. FLOOR AREA 345 SQ.FT. (32.1 SQ.M.)

TOTAL APPROX. FLOOR AREA 691 SQ.FT. (64.2 SQ.M.)

Floor Plan created by planstosell.co.uk - Measurements are approximate. Not to scale.

Illustrative purposes only.

Made with Metropix ©2019