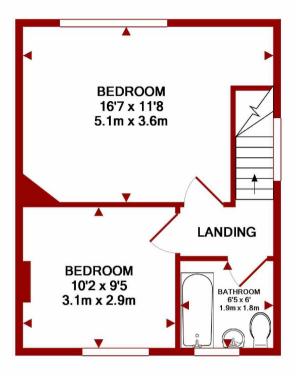

VIEWING HIGHLY RECOMMENDED!

- End Of Row House
- Two Double Bedrooms
- Modern Kitchen/Diner
- Lounge With Pleasant Views
- Luxury Bathroom
- Gas CH With Combi

GROUND FLOOR APPROX. FLOOR AREA 346 SQ.FT. (32.2 SQ.M.) 1ST FLOOR APPROX. FLOOR AREA 345 SQ.FT. (32.1 SQ.M.)

TOTAL APPROX. FLOOR AREA 691 SQ.FT. (64.2 SQ.M.)

Floor Plan created by planstosell.co.uk - Measurements are approximate. Not to scale.

Illustrative purposes only.

Made with Metropix ©2019