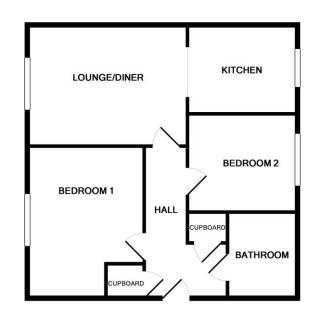

## Approximate Room Sizes

ENTRANCE HALL Enter from front door. Doors storage cupboard and airing cupboard. Electric radiator. Telephone security access. Doors to both bedrooms, bathroom and living/dining room.

KITCHEN 9' 04" x 7' 01" (2.84m x 2.16m) Range of matching wall and base units with worksurface over. Integrated electric oven and hob with extractor over. Stainless steel sink. Window to side aspect.

LIVING/DINING ROOM 14' 05" x 13' 08" (4.39m x 4.17m) Window to side aspect. Electric radiator. Opening into kitchen.

BEDROOM ONE 13' 00" x 8' 11" (3.96m x 2.72m) Window to side aspect. Electric radiator.

BEDROOM TWO 10' 00" x 8' 10" (3.05m x 2.69m) Window to side aspect. Electric radiator.

BATHROOM Panelled bath with shower over. Pedestal sink. WC. Electric towel radiator.

OUTSIDE One car parking space allocated to the property.

AGENTS NOTE Pets are not permitted at this property.

Local Authority – Babergh District Council Council Tax Band – B Post Code – CO10 0GF

Contact Details 6 King Street, Sudbury, Suffolk, CO10 2EB