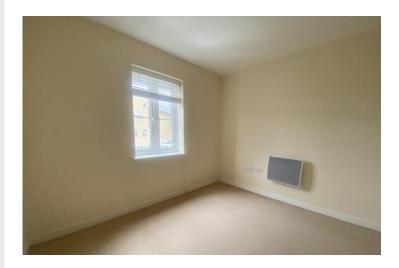

BEDROOM ONE 13' 00" x 8' 11" (3.96m x 2.72m) Window to side aspect. Electric radiator.

BEDROOM TWO 10' 00" x 8' 10" (3.05m x 2.69m) Window to side aspect. Electric radiator.

BATHROOM Panelled bath with shower over. Pedestal sink. WC. Electric towel radiator.