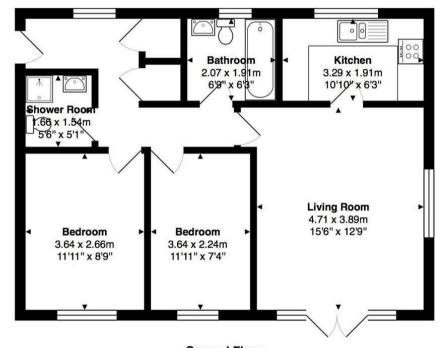

Second Floor Area: 63.0 m<sup>2</sup> ... 678 ft<sup>2</sup>

Illustration for identification purposed only, measurements are approximate, not to scale.

Copyright GDImpact 2019

Middle Rd Middle Rd Gordon Rd A259 River Adur Riverside Rd Harbour Way The Marlinespike E Meadway Old Fort Rd Old Fort Rd Old Fort Rd Google Map data ©2019