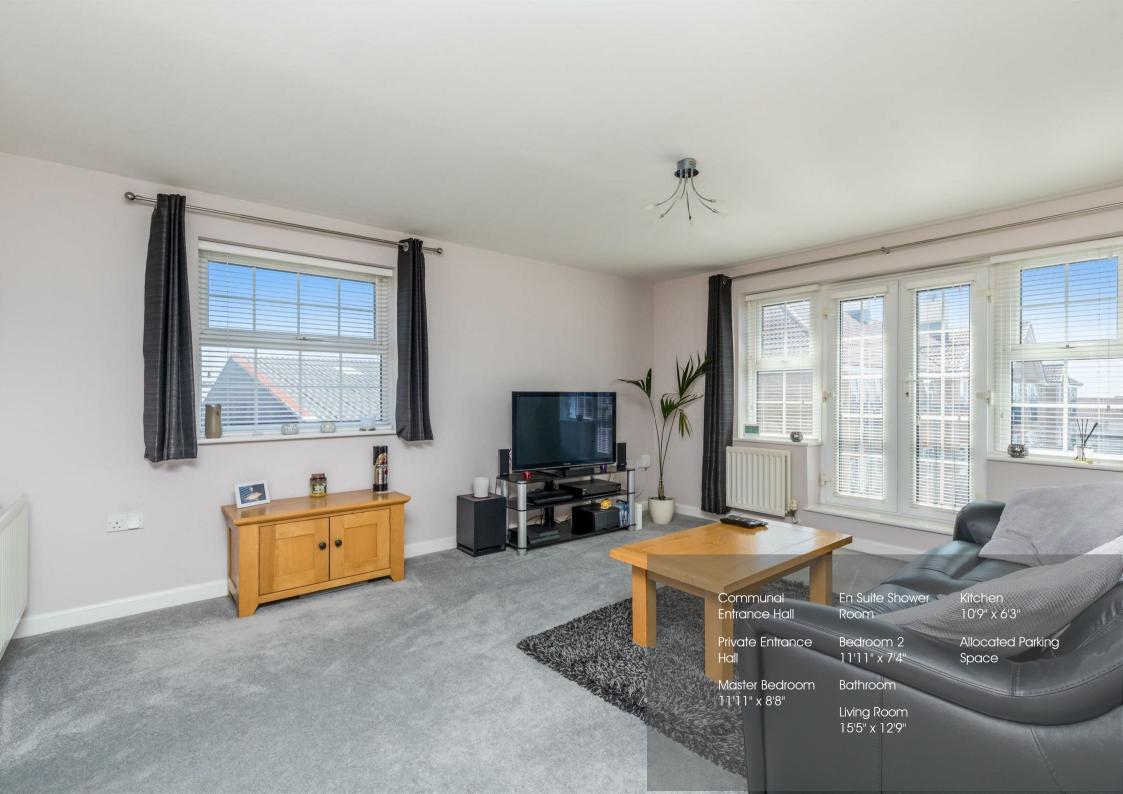

the property is presented in excellent order with modern neutral decor. Offering two double bedrooms, the master benefits from en suite shower room, further full bathroom, separate modern fitted kitchen with integral appliances and bright, spacious dual aspect living room. Other features include further storage in private loft, allocated parking space, double glazing and gas fired central heating.