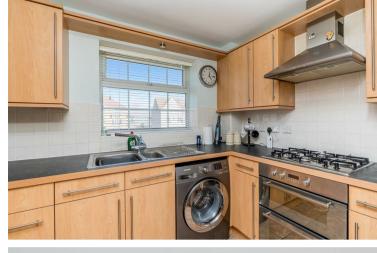

the property is presented in excellent order with modern neutral decor. Offering two double bedrooms, the master benefits from en suite shower room, further full bathroom, separate modern fitted kitchen with integral appliances and bright, spacious dual aspect living room. Other features include further storage in private loft, allocated parking space, double glazing and gas fired central heating.