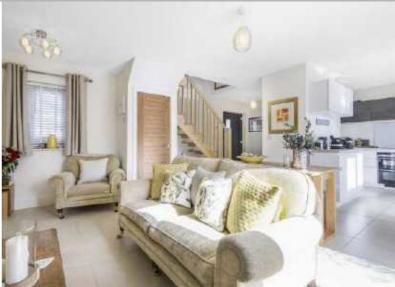

### RECEPTION/DINING ROOM

A light open plan style room which creates the perfect area for entertaining. Porcelain floor tiles, underfloor heating, patio door leading to the garden, window to the front. Storage cupboard. Wall mounted entertainment/ storage unit This room leads into:

#### FIRST FLOOR LANDING

A lovely oak crafted staircase with window to the front. Radiator. Doors to: