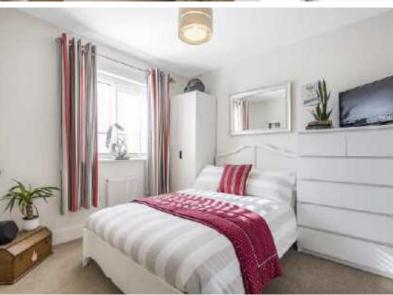

## **BEDROOM 2**

Double room. Window to the rear, carpet, radiator.

### **BEDROOM 3**

Single room. Window to the front, carpet, radiator.