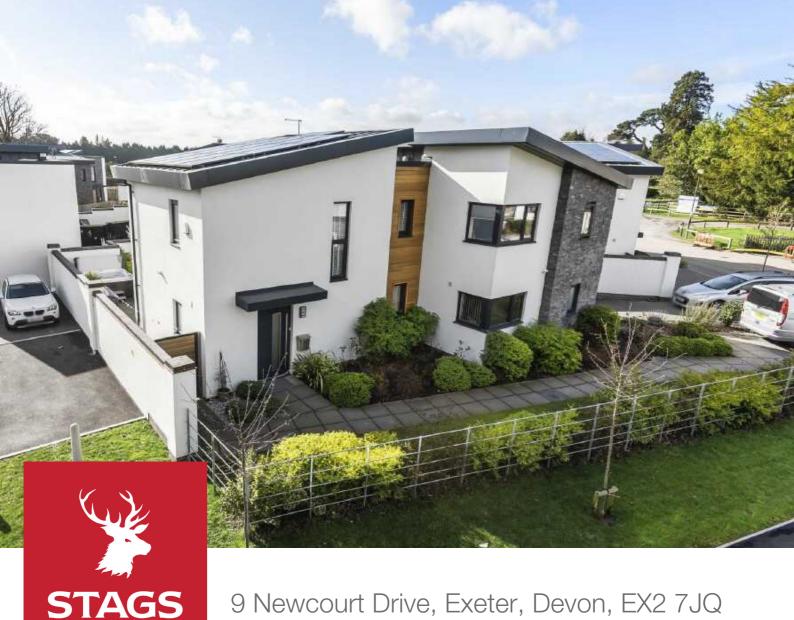

9 Newcourt Drive, Exeter, Devon, EX2 7JQ

A beautifully presented attached, zero carbon home in a highly desirable residential area.

M5 (J30) 1.3 miles

• 3 Bedrooms • Open Plan Living • South facing garden • Off-road parking for 2 cars • Gas Central Heating • Sorry No Pets • Available Immediately • Tenant Fees Apply •

### **DESCRIPTION**

A beautifully presented semi detached home with open plan living areas. The property briefly comprises: open plan kitchen/reception/dining room, cloak room, 3 bedrooms and bathroom. The property benefit's from a south facing garden with side access and off-road parking for two vehicles. Sorry no pets. EPC band A. Gas central heating. Available immediately. Tenant fees apply.

### **OUTSIDE**

To the front of the property there is off-road parking for two vehicles and a path leading to the front door. Accessed via the living room is a pleasant south facing enclosed garden with lawn and patio areas. There are various shrubs and trees adding to its character and it benefits from a side gate.

### SITUATION

Newcourt Drive was built by Heritage Homes in 2016 and is situated on the eastern fringes of the university and cathedral city of Exeter. The city affords a fantastic range of amenities, including both private and state schooling, sporting and leisure facilities and a wealth of excellent shopping and dining. Within a few minutes' walk of Newcourt Drive is Exeter Rugby Club, home of premier league champions of 2017 the Exeter Chiefs and a David Lloyd Club. Within walking distance is Newcourt station, with links into the City or along the estuary to Exmouth.