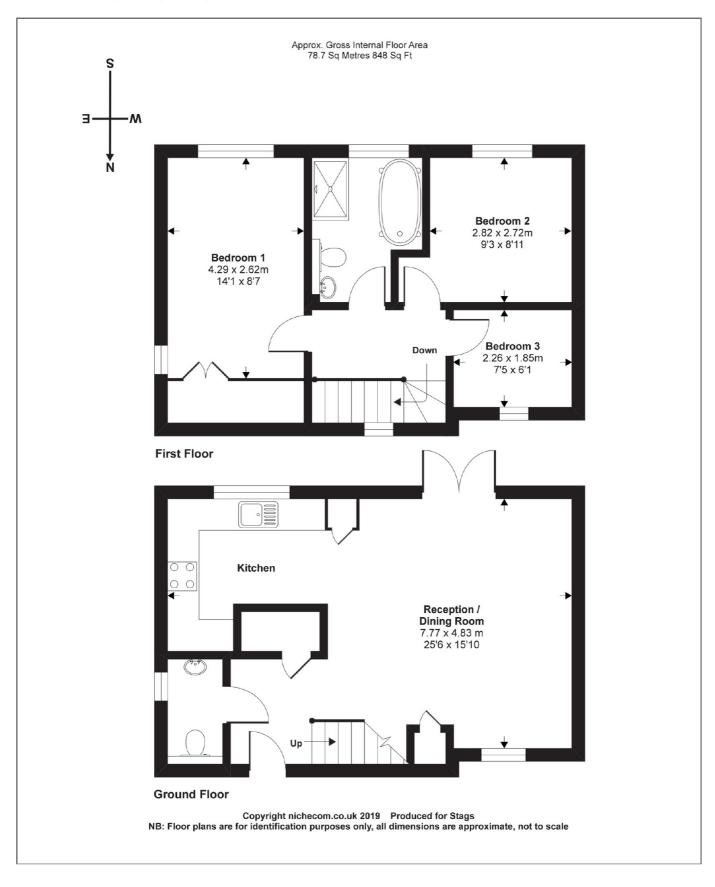

#### **ACCOMMODATION**

Composite part glazed front door leading into:

### **ENTRANCE HALL**

Porcelain floor tiles, underfloor heating, storage cupboard housing boiler. Stairs to the first floor.

### **CLOAK ROOM**

Window to side, porcelain floor tiles, underfloor heating, WC, wash hand basin and storage cupboard.

### RECEPTION/DINING ROOM

A light open plan style room which creates the perfect area for entertaining. Porcelain floor tiles, underfloor heating, patio door leading to the garden, window to the front. Storage cupboard. Wall mounted entertainment/ storage unit This room leads into:

### **KITCHEN**

A modern kitchen which has been built to a high specification with a range of wall and base units in white and grey, sink unit, built-in appliances including dishwasher, washer/dryer, fridge/freezer, hob and cooker. Porcelain floor tiles, underfloor heating and window overlooking the garden.

#### FIRST FLOOR LANDING

A lovely oak crafted staircase with window to the front. Radiator. Doors to:

## MASTER BEDROOM

Double room. Dual aspect, carpet, radiator and large walk-in wardrobe.

## **BEDROOM 2**

Double room. Window to the rear, carpet, radiator.

### **BEDROOM 3**

Single room. Window to the front, carpet, radiator.

#### **FAMILY BATHROOM**

A beautiful fully tiled four piece Vitra bathroom suite with a separate double shower, bath, wash basin and WC and heated towel rail. Window to the rear.