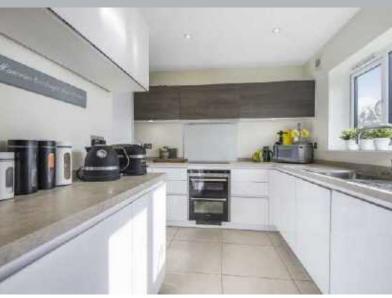

### **KITCHEN**

A modern kitchen which has been built to a high specification with a range of wall and base units in white and grey, sink unit, built-in appliances including dishwasher, washer/dryer, fridge/freezer, hob and cooker. Porcelain floor tiles, underfloor heating and window overlooking the garden.