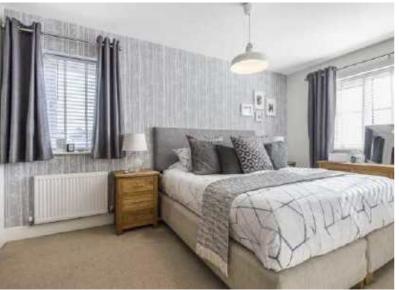

## MASTER BEDROOM

Double room. Dual aspect, carpet, radiator and large walk-in wardrobe.

## **BEDROOM 2**

Double room. Window to the rear, carpet, radiator.