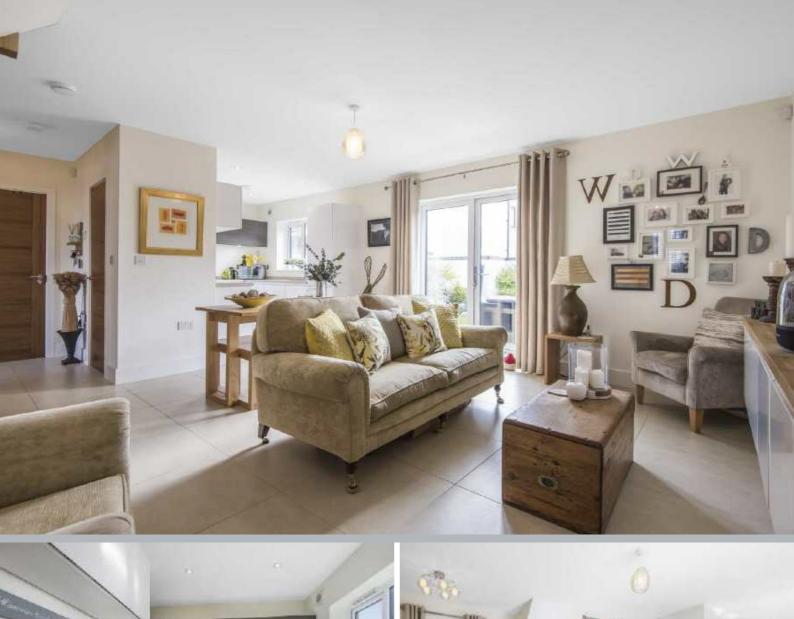

### RECEPTION/DINING ROOM

A light open plan style room which creates the perfect area for entertaining. Porcelain floor tiles, underfloor heating, patio door leading to the garden, window to the front. Storage cupboard. Wall mounted entertainment/ storage unit This room leads into: