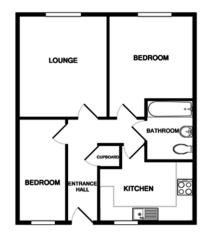

## £995 pcm

- Two Bedrooms
- Cul De Sac Location
- Allocated Parking
- Lounge
- Gas Central Heating
- Communal Garden

Approximate Room Sizes
ENTRANCE HALL Storage cupboard housing gas
boiler

BEDROOM 2 / STUDY 13' 00"  $\times$  6' 02" (3.96m  $\times$  1.88m) Window to front aspect and wall mounted radiator.

LOUNGE 12' 11" x 11' 04" (3.94m x 3.45m) Window to rear aspect and wall mounted radiator.

BEDROOM 1 12' 11" x 10' 10" (3.94m x 3.3m) Window to rear aspect and wall mounted radiator.

BATHROOM 7' 07" x 6' 01" (2.31m x 1.85m)
Panelled bath with shower over, hand basin, low level WC, heated towel rail.

KITCHEN 12' 00" x 7' 02" (3.66m x 2.18m) Window to front aspect, range of matching wall and base units with wood effect doors and work surface over, four ring gas hob, double electric oven, space for washing machine, space for tall fridge freezer, radiator.

Local Authority – Babergh District Council Council Tax Band – B Post Code – CO10 2BB

TOTAL APPROX. FLOOR AREA 575 SQ.FT. (53.4 SQ.M.)
Whilst every attempt has been made to ensure the accuracy of the foor plan contained here, measurements of doors, windows, comes and any other lines are approximate and no responsibility is taken for any error, omission, or mis-statement. This plan is for illustrative purposes only and should be used as such by any prospective purchaser. The services, systems and appliances shown have not been tested and no guarantee as to their depositions of the deficiency can be given.