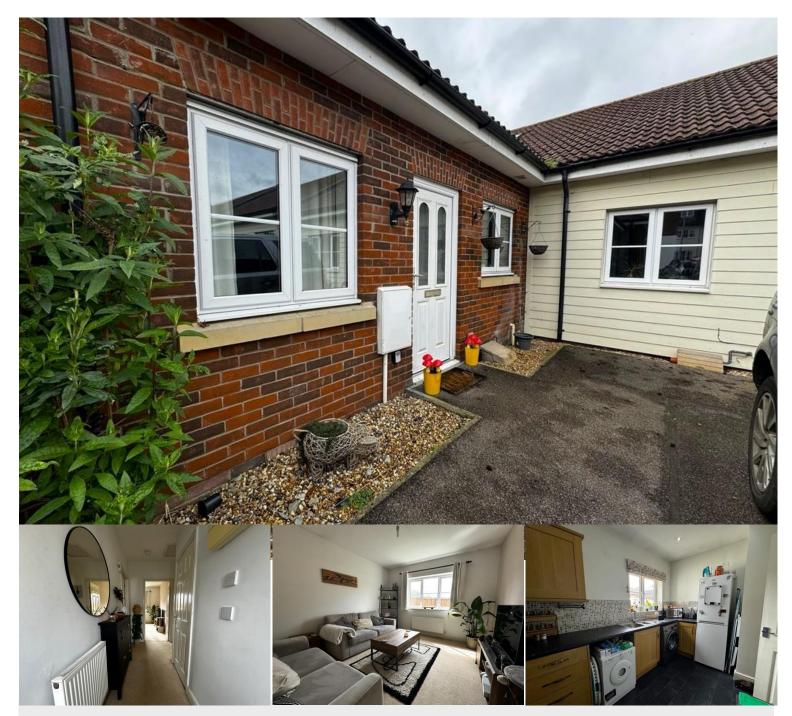

## Rye Hill | Sudbury | CO10 2BB

Available from May - Unfurnished. MODERN TWO BEDROOM bungalow with allocated parking. The property is located on the outskirts of Sudbury and offers a modern kitchen/diner, living room, gas central heating and communal garden.

## £995 pcm

- Two Bedrooms
- Cul De Sac Location
- Allocated Parking
- Lounge
- Gas Central Heating
- Communal Garden

Approximate Room Sizes
ENTRANCE HALL Storage cupboard housing gas
boiler

BEDROOM 2 / STUDY 13' 00"  $\times$  6' 02" (3.96m  $\times$  1.88m) Window to front aspect and wall mounted radiator.