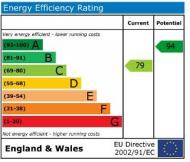

Local Authority – Babergh District Council Council Tax Band – B Post Code – CO10 2BB

TOTAL APPROX. FLOOR AREA 575 SQ.FT. (53.4 SQ.M.)
Whilst every attempt has been made to ensure the accuracy of the foor plan contained here, measurements of doors, windows, comes and any other lines are approximate and no responsibility is taken for any error, omission, or mis-statement. This plan is for illustrative purposes only and should be used as such by any prospective purchaser. The services, systems and appliances shown have not been tested and no guarantee as to their depositions of the deficiency can be given.