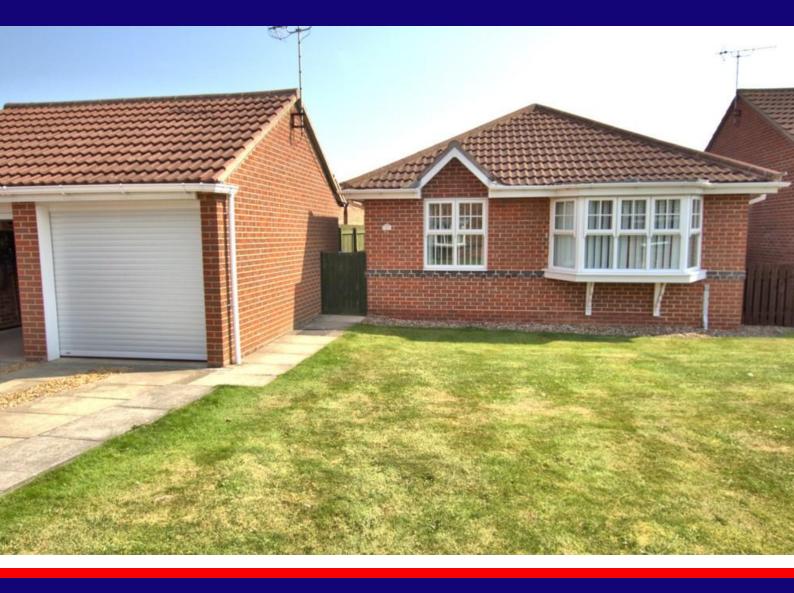

#### 11 Tintern Avenue

## **Bridlington YO16 6GA**

#### **ACCOMMODATION**

This is a popular style detached bungalow offering a two to three bedroomed layout, with a substantial low maintenance garden to the rear, parking, garage, gas central heating and uPVC double glazing.

#### **OUTSIDE**

To the front of the property is a good sized lawn area, pathway and a driveway leading to a single brick built garage with electric roller shutter door.

A side pathway and gated access leads to the rear low maintenance good sized garden with fenced surrounds and is mainly gravelled and paved with hedges and shrubs.