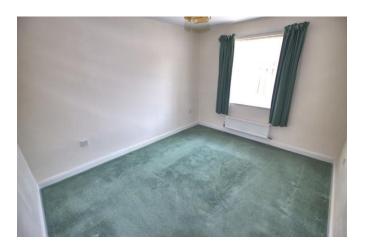

#### **BEDROOM 1**

12' 2" x 10' 0" (3.71m x 3.05m)

With window to rear elevation and radiator.

#### **BEDROOM 2**

10' 0" x 8' 4" (3.05m x 2.54m)

With window to rear elevation and radiator.