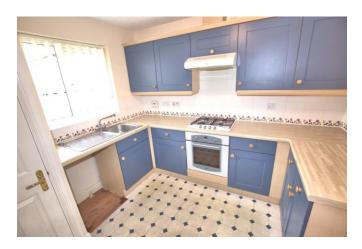

#### **KITCHEN**

10' 3" x 8' 8" (3.12m x 2.64m)

With a range of wall, base and drawer units, worktop over, stainless steel sink with mixer tap, electric oven, gas hob, cooker hood and tiled splashbacks. Cupboard housing the wall mounted gas central heating boiler, vinyl flooring, space for washer and fridge freezer, radiator and window to side elevation.