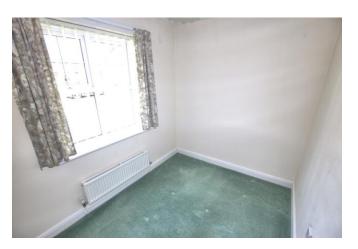

#### **DINING ROOM/BEDROOM 3**

9' 0" x 7' 3" (2.74m x 2.21m)

With window to front elevation and radiator.

#### **BEDROOM 1**

12' 2" x 10' 0" (3.71m x 3.05m)

With window to rear elevation and radiator.

#### **BEDROOM 2**

10' 0" x 8' 4" (3.05m x 2.54m)

With window to rear elevation and radiator.