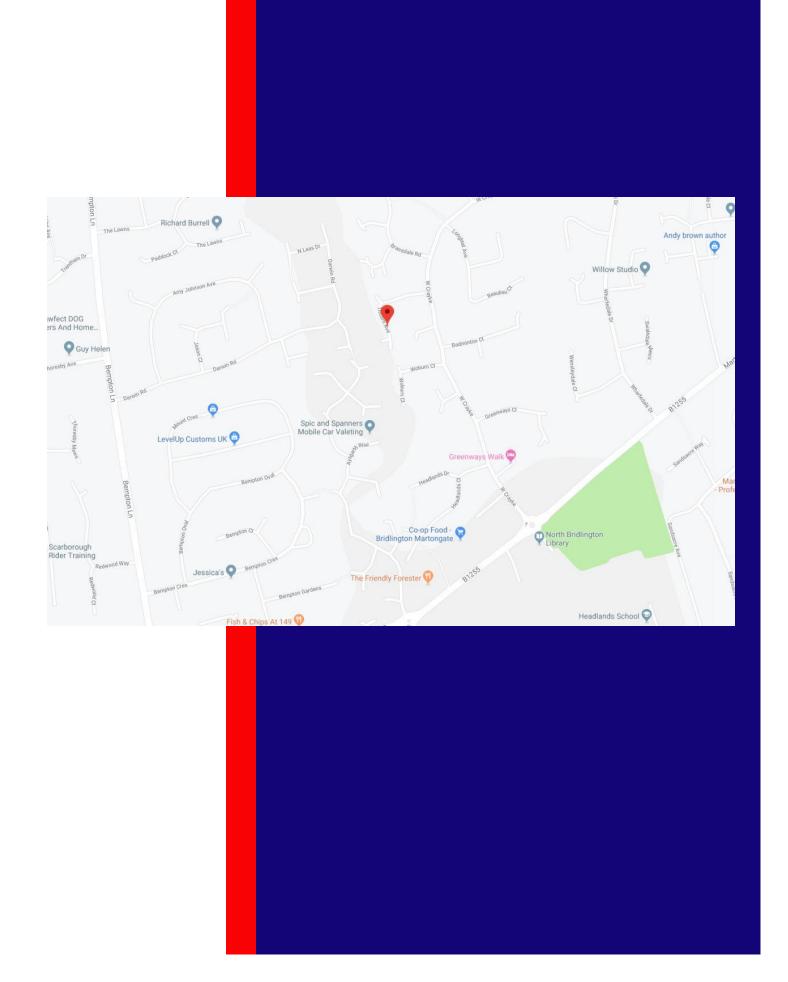

#### **LOCATION**

Tintern Avenue is an established cul-de-sac on the north side of Bridlington where local amenities including a nationally named supermarket, Bridlington North Library facility and buses are within immediate striking distance. The town centre lies approximately a mile and a quarter away to the south.