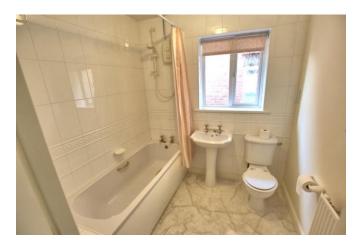

#### **BATHROOM**

6' 11" x 6' 1" (2.11m x 1.85m)

A white suite incorporating panel bath with electric shower over, pedestal wash hand basin, low level WC, vinyl flooring, tiled walls, radiator and window to side elevation.