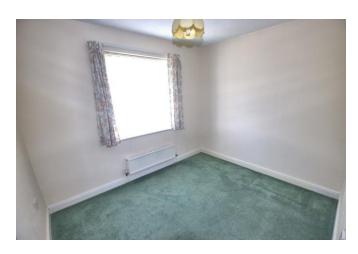

#### **DINING ROOM/BEDROOM 3**

9' 0" x 7' 3" (2.74m x 2.21m)

With window to front elevation and radiator.