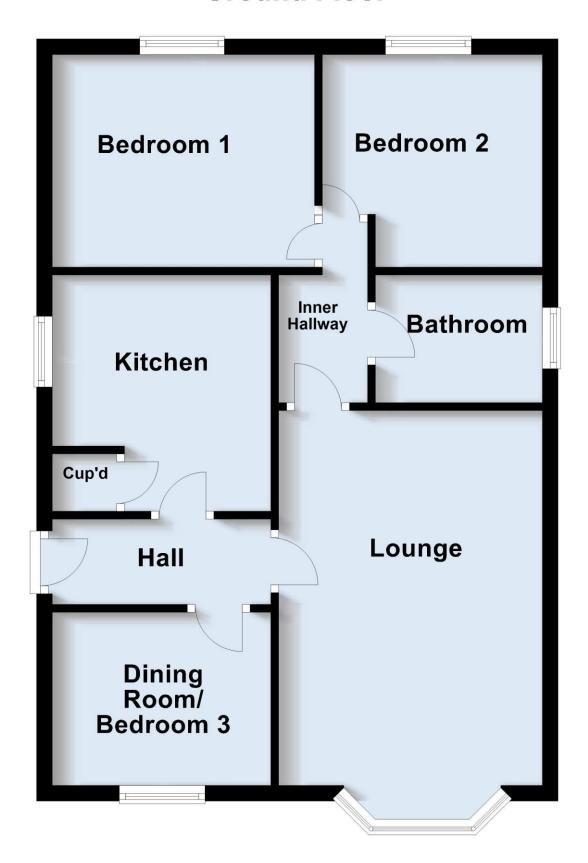

#### **ENTRANCE HALL**

9' 2" x 3' 7" (2.79m x 1.09m) With radiator.

#### **KITCHEN**

10' 3" x 8' 8" (3.12m x 2.64m)

With a range of wall, base and drawer units, worktop over, stainless steel sink with mixer tap, electric oven, gas hob, cooker hood and tiled splashbacks. Cupboard housing the wall mounted gas central heating boiler, vinyl flooring, space for washer and fridge freezer, radiator and window to side elevation.

#### **DINING ROOM/BEDROOM 3**

9' 0" x 7' 3" (2.74m x 2.21m)

With window to front elevation and radiator.

#### **LOUNGE**

16' 4" x 11' 1" (4.98m x 3.38m)

With bay window to front elevation, electric fire and radiator.

#### **INNER HALLWAY**

#### **BATHROOM**

6' 11" x 6' 1" (2.11m x 1.85m)

A white suite incorporating panel bath with electric shower over, pedestal wash hand basin, low level WC, vinyl flooring, tiled walls, radiator and window to side elevation.

#### **BEDROOM 1**

12' 2" x 10' 0" (3.71m x 3.05m)

With window to rear elevation and radiator.

#### **BEDROOM 2**

10' 0" x 8' 4" (3.05m x 2.54m)

With window to rear elevation and radiator.

### **Ground Floor**