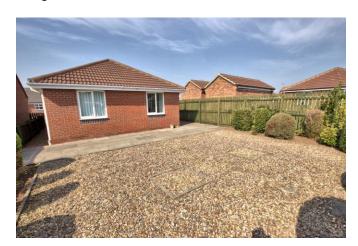

#### **ACCOMMODATION**

This is a popular style detached bungalow offering a two to three bedroomed layout, with a substantial low maintenance garden to the rear, parking, garage, gas central heating and uPVC double glazing.

#### **OUTSIDE**

To the front of the property is a good sized lawn area, pathway and a driveway leading to a single brick built garage with electric roller shutter door.

A side pathway and gated access leads to the rear low maintenance good sized garden with fenced surrounds and is mainly gravelled and paved with hedges and shrubs.