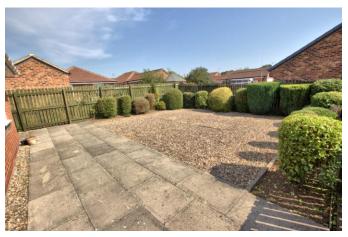

#### **OUTSIDE**

To the front of the property is a good sized lawn area, pathway and a driveway leading to a single brick built garage with electric roller shutter door.

A side pathway and gated access leads to the rear low maintenance good sized garden with fenced surrounds and is mainly gravelled and paved with hedges and shrubs.