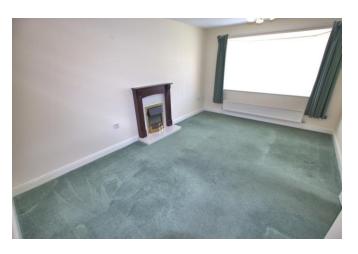

#### **LOUNGE**

16' 4" x 11' 1" (4.98m x 3.38m)

With bay window to front elevation, electric fire and radiator.