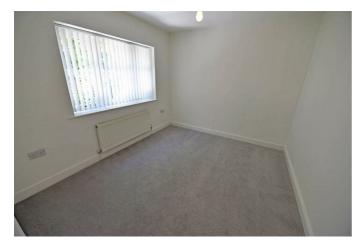

# Bedroom two

10'5" x 9'4" (3.19 x 2.86)

With a radiator and a double glazed window overlooks the rear aspect.

# **Bedroom three** 9'3" x 7'9" (2.84 x 2.37)

With a radiator and a double glazed window overlooks the front aspect.

**Family bathroom/wc** 7'8" x 5'6" (2.35 x 1.68)

With a white three piece suite which briefly comrpises; low level wc, wash hand basin and a panelled bath is fitted with a mixer tap. There is tiled splash backs and a tiled floor. A double glazed window overlooks the rear aspect.