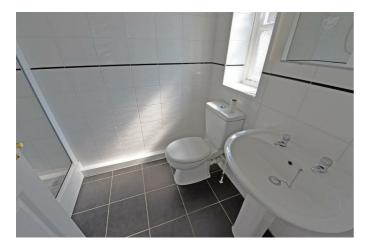

# En suite shower room/wc

7'9" x 4'9" (2.38 x 1.45)

With a low level wc, wash hand basin and a corner shower unit is fitted with a shower fitted inset. Tiled splash backs.