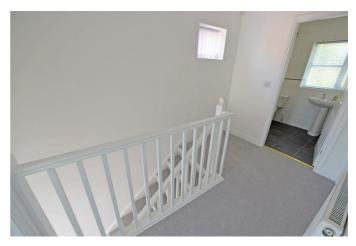

# **First floor**

With a landing and internal doors opens into the family bathroom/wc and all three bedrooms.

# **Bedroom three** 9'3" x 7'9" (2.84 x 2.37)

With a radiator and a double glazed window overlooks the front aspect.

**Family bathroom/wc** 7'8" x 5'6" (2.35 x 1.68)

With a white three piece suite which briefly comrpises; low level wc, wash hand basin and a panelled bath is fitted with a mixer tap. There is tiled splash backs and a tiled floor. A double glazed window overlooks the rear aspect.