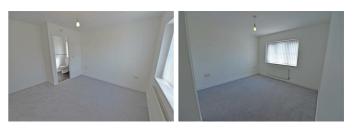

# **Master Bedroom one** 12'5" x 10'5" (3.80 x 3.20)

With a radiator and a double glazed window overlooks the front aspect. An internal door opens into the en suite shower room/wc.

# Bedroom two

10'5" x 9'4" (3.19 x 2.86)

With a radiator and a double glazed window overlooks the rear aspect.

# **Bedroom three** 9'3" x 7'9" (2.84 x 2.37)

With a radiator and a double glazed window overlooks the front aspect.

**Family bathroom/wc** 7'8" x 5'6" (2.35 x 1.68)

With a white three piece suite which briefly comrpises; low level wc, wash hand basin and a panelled bath is fitted with a mixer tap. There is tiled splash backs and a tiled floor. A double glazed window overlooks the rear aspect.