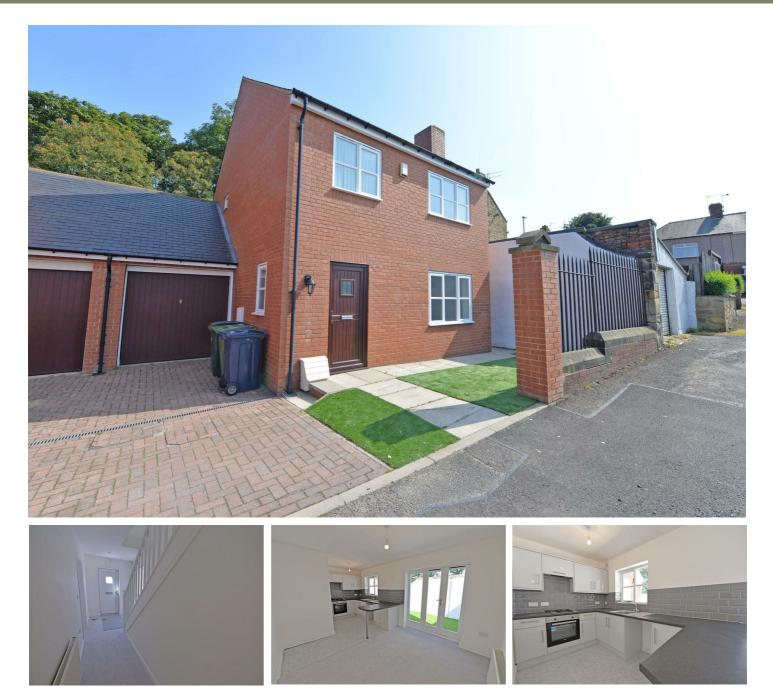

# **4 Church Lane, Gateshead, NE9 5RG** Offers In Excess Of £170,000

A three bedroom link detached house which is available with no chain and is well presented. The house has gas central heating and double glazing. The accommodation briefly comprises; entrance hallway, ground floor wc, lounge, kitchen with dining area, landing, three bedrooms family bathroom/wc and en suite shower room/wc off the master bedroom. A garage and driveway provides the home with off road parking and there is low maintenance gardens located to both sides. This house is very sensibly priced and will be perfect for a family. Church Lane is located at the top on Church Road and provides great access for Low Fell and commuting links for Newcastle City Centre. Viewing is strongly recommended.

# **Entrance hallway** 18'0" x 14'2" (5.50 x 4.33)

Access to the home is via a double glazed door. Radiator, intenral doors opens into the lounge, kitchen/diner and ground floor wc.

# **Lounge** 14'2" x 11'10" (4.33 x 3.63)

With a radiator and a double glazed window overlooks the front aspect. A set of double doors opens into the dining area. **Kitchen / dining area** 18'6" x 10'5" (5.65 x 3.19)

With a dining area which has a set of patio doors which opens into the rear garden. Radiator. The kitchen area is fitted with a range of floor and wall units with working surfaces which include a sink unit which has a mixer tap and built in appliances include a gas hob, extractor fan and an electric oven fitted below. A recess has been provided for a washing mache and a fridge freezer. There is tiled splash backs a double glazed window overlooks the rear aspect and an internal door opens back into the hallway.

# **Master Bedroom one** 12'5" x 10'5" (3.80 x 3.20)

With a radiator and a double glazed window overlooks the front aspect. An internal door opens into the en suite shower room/wc.

# Bedroom two

10'5" x 9'4" (3.19 x 2.86)

With a radiator and a double glazed window overlooks the rear aspect.

# **Bedroom three** 9'3" x 7'9" (2.84 x 2.37)

With a radiator and a double glazed window overlooks the front aspect.

**Family bathroom/wc** 7'8" x 5'6" (2.35 x 1.68)

With a white three piece suite which briefly comrpises; low level wc, wash hand basin and a panelled bath is fitted with a mixer tap. There is tiled splash backs and a tiled floor. A double glazed window overlooks the rear aspect.

**Garage** With an up and over door.

External

At the front of the home there is a small low maintance garden and a driveway provides the home with off road parking. A small low maintenance garden is located at the rear. GROUND FLOOR