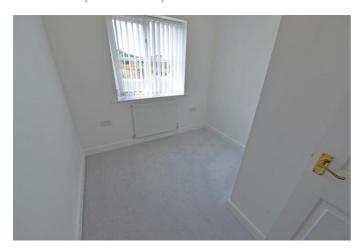

# **Bedroom three** 9'3" x 7'9" (2.84 x 2.37)

With a radiator and a double glazed window overlooks the front aspect.

**Family bathroom/wc** 7'8" x 5'6" (2.35 x 1.68)

With a white three piece suite which briefly comrpises; low level wc, wash hand basin and a panelled bath is fitted with a mixer tap. There is tiled splash backs and a tiled floor. A double glazed window overlooks the rear aspect.