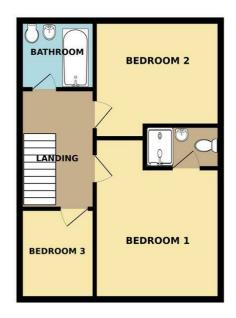

# **First floor**

With a landing and internal doors opens into the family bathroom/wc and all three bedrooms.

**1ST FLOOR** 

While every attempt has been made to ensure the accuracy of the floorplan contained here, measurements of doors, windows, noons and any other linem are approximate and no responsibility in taken for any error, omission or mis-statement. This plan is for illustrative purposes only and should be used as such by any opsoclive purchaser. The services, systems and appliances shown have not been tested and no guarantee as to their openability or efficiency can be given.