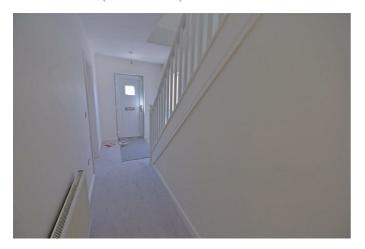

# **Entrance hallway** 18'0" x 14'2" (5.50 x 4.33)

Access to the home is via a double glazed door. Radiator, intenral doors opens into the lounge, kitchen/diner and ground floor wc.

# **First floor**

With a landing and internal doors opens into the family bathroom/wc and all three bedrooms.