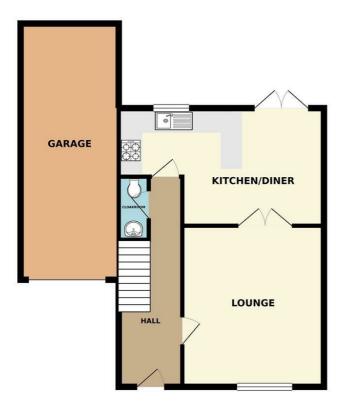

**Garage** With an up and over door.

External

At the front of the home there is a small low maintance garden and a driveway provides the home with off road parking. A small low maintenance garden is located at the rear. GROUND FLOOR

**1ST FLOOR** 

While every attempt has been made to ensure the accuracy of the floorplan contained here, measurements of doors, windows, noons and any other linem are approximate and no responsibility in taken for any error, omission or mis-statement. This plan is for illustrative purposes only and should be used as such by any opsoclive purchaser. The services, systems and appliances shown have not been tested and no guarantee as to their openability or efficiency can be given.