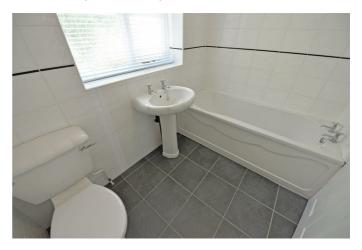

# **Bedroom three** 9'3" x 7'9" (2.84 x 2.37)

With a radiator and a double glazed window overlooks the front aspect.

**Family bathroom/wc** 7'8" x 5'6" (2.35 x 1.68)

With a white three piece suite which briefly comrpises; low level wc, wash hand basin and a panelled bath is fitted with a mixer tap. There is tiled splash backs and a tiled floor. A double glazed window overlooks the rear aspect.