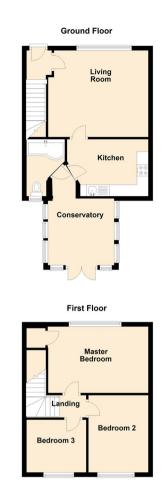

This property has been superbly improved and offers very comfortable living space. The accommodation briefly comprises:lobby, lounge, conservatory, kitchen and modern ground floor bathroom WC. To the first floor you are presented with three bedrooms, all of which are a good size. The location of this property is without doubt extremely central and you are within easy striking distance of most Tyneside centres. The exact location affords ease of access to the A19 and the Tyne Tunnel. The A1058 Coast Road is also close by so you have a direct route to the coast or Newcastle City Centre. There are also a good links to public transport facilities which include prime bus routes and the Metro service. For the growing family the property is well positioned for access to very well regarded schools. As you would expect the property is warmed with gas central heating and also boasts double glazing. In order to get a real feel for this home you should view the property as soon as possible. This will give you a much better understanding of how charming this property is.

Living Room 12'5" x 14'5" (3.80 x 4.40) Kitchen 8'2" x 9'9" (2.50 x 2.99) Master Bedroom 9'6" x 14'5" (2.91 x 4.40) Bedroom Two 11'7" x 8'7" (3.55 x 2.63) Bedroom Three 8'5" x 8'9" (2.58 x 2.67)

| Gosforth                   | 0191 236 2070 |
|----------------------------|---------------|
| Newcastle                  | 0191 284 4050 |
| Forest Hall                | 0191 605 3134 |
| High Heaton                | 0191 270 1122 |
| Low Fell                   | 0191 487 0800 |
| Tynemouth                  | 0191 257 2000 |
| Whitley Bay                | 0191 251 3000 |
| Property Management Centre | 0191 236 2680 |