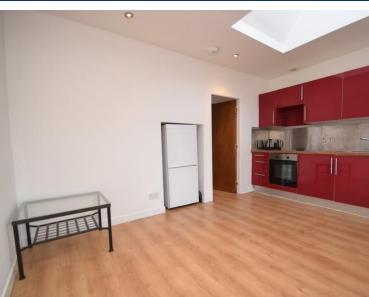

# **KITCHEN/LOUNGE**

13' 5" x 8' 11" (4.09m x 2.72m) This very bright and open plan kitchen and lounge area is fitted with modern high gloss wall and base units with contrasting work surfaces. There is an integrated 4 ring electric hob with an oven/grill beneath. Stainless steel sink and draining unit. Space for a washing machine. Living area has space for large free standing furniture. Rear facing Velux window allows natural light to flood the room. Electric panel heater. Laminate flooring throughout.