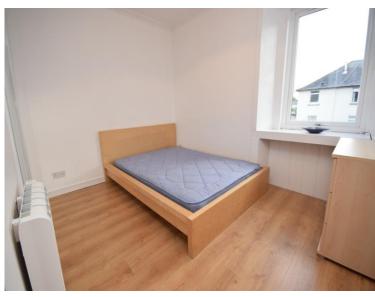

#### **BEDROOM**

10' 9" x 10' 9" (3.28m x 3.28m) Situated at the front of the property, the bedroom is very bright and spacious. Built in cupboard and sliding mirrored wardrobe with hanging rail and shelving. Space for a range of free standing bedroom furniture. Electric panel heating. Laminate flooring.