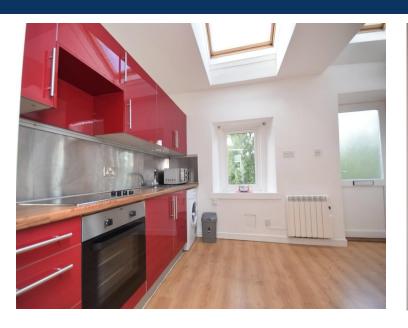

# **KITCHEN/LOUNGE**

13' 5" x 8' 11" (4.09m x 2.72m) This very bright and open plan kitchen and lounge area is fitted with modern high gloss wall and base units with contrasting work surfaces. There is an integrated 4 ring electric hob with an oven/grill beneath. Stainless steel sink and draining unit. Space for a washing machine. Living area has space for large free standing furniture. Rear facing Velux window allows natural light to flood the room. Electric panel heater. Laminate flooring throughout.