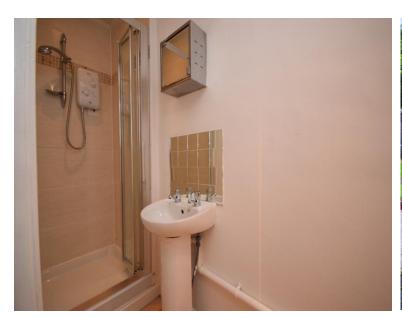

## **BATHROOM**

9'7" x 3'3" (2.92m x 0.99m) Bathroom is fitted with a modern 3 piece suite, comprising of a tiled shower unit, W.C., and wash hand basin. Mirrored tiling to splash back area. Vinyl Flooring.