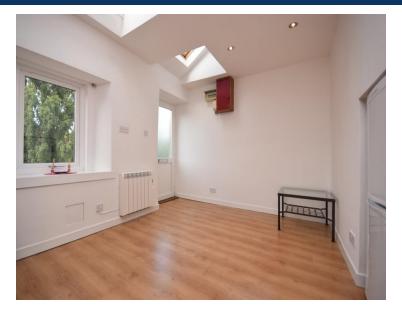

# **KITCHEN/LOUNGE**

13' 5" x 8' 11" (4.09m x 2.72m) This very bright and open plan kitchen and lounge area is fitted with modern high gloss wall and base units with contrasting work surfaces. There is an integrated 4 ring electric hob with an oven/grill beneath. Stainless steel sink and draining unit. Space for a washing machine. Living area has space for large free standing furniture. Rear facing Velux window allows natural light to flood the room. Electric panel heater. Laminate flooring throughout.