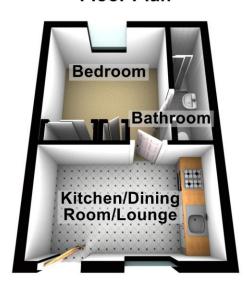

ng area has space for large free standing furniture. Rear facing Velux window allows natural light to flood the room. Electric panel heater. Laminate flooring throughout.

01764 66 36 66

#### www.nexthomeonline.co.uk





#### **BEDROOM**

10' 9" x 10' 9" (3.28m x 3.28m) Situated at the front of the property, the bedroom is very bright and spacious. Built in cupboard and sliding mirrored wardrobe with hanging rail and shelving. Space for a range of free standing bedroom furniture. Electric panel heating. Laminate flooring.

## **BATHROOM**

9'7" x 3'3" (2.92m x 0.99m) Bathroom is fitted with a modern 3 piece suite, comprising of a tiled shower unit, W.C., and wash hand basin. Mirrored tiling to splash back area. Vinyl Flooring.



1a James Square,

Crieff,

01764 65 00 44

## Floor Plan









#### Valuation on your own property

Valuation on your own property: If you would like to know how much your property might achieve in today's market, we are pleased to offer a free market appraisal with no obligation. We are now available 7 days till 9pm - just call 01738 444342 to arrange an appointment.

# www.nexthomeonline.co.uk

## Next Home Estate Agents

63 – 65 George Street, Perth – 01738 44 43 42 41 – 43 Allan Street, Blairgowrie – 01796 54 80 14 47a Atholl Road, Pitlochry – 01796 54 80 14 1a James Square, Crieff – 01764 65 00 44 211 High Street, Auchterarder – 01764 66 36 66 Email: sales @nexthomeonline.co.uk

#### Please Note:

These particulars whilst believed to be accurate are set out as a general outline only for guidance and do not constitute any part of an offer