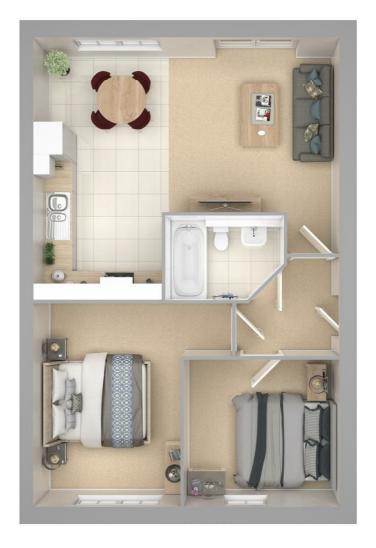

# The Mardle Griston Road, Thetford, IP25 6DN £140,000

\*\*HELP-TO-BUY AVAILABLE\*\* Plot 9, The Mardle is a lovely one bedroom apartment with approximately 645 square feet of space. The entrance hall leads through to a spacious kitchen/dining area, with a general room also accessible via the entrance hall with the option of using the general room as a second bedroom if required. Also on offer is a three-piece bathroom suite.

#### Floor Plan