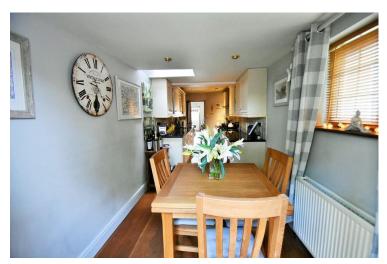

KITCHEN/DINER 23' 06" x 6' 11" (7.16m x 2.11m) Range of wall and base units with granite worktop, part tiled walls, stainless steel sink with mixer tap, space for range cooker, integrated fridge, freezer and washing machine, plate rack and book case. In the dining area is

French doors leading to the garden and radiator, solid oak flooring. Velux window and further window to side.

LANDING

MASTER BEDROOM 11' 09" x 9' 08" (3.58m x 2.95m) Sash window to front, built in wardobes and radiator