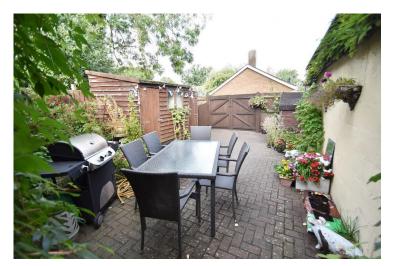

LOFT ROOM 10' 03" x 8' 08" (3.12m x 2.64m) RESTRICTED HEIGHT Velux windows and stripped floorboards

OUTSIDE A delightful garden which commences with paved patio area, steps leading to lawned area and pathway leading to end of the garden. Flower borders, various shrubs and climbers, archway to a block paved area which presently has a couple of sheds in, ideal for parking as has double gates to the rear.