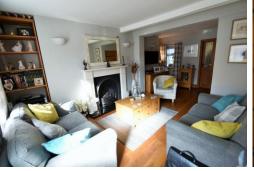

#### Description

Approximate Room Sizes

LOUNGE 18' 11" x 10' 03" (5.77m x

3.12m) > 9'09" Sash window to front,
fireplace with coal effect gas fire with cast
iron surround and raised hearth, doors to
understairs cupboard and staircase, solid
oak flooring, two radiators