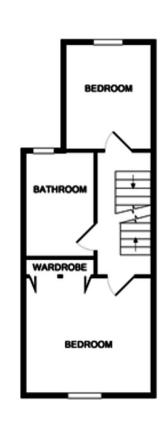

French doors leading to the garden and radiator, solid oak flooring. Velux window and further window to side.

LANDING

MASTER BEDROOM 11' 09" x 9' 08" (3.58m x 2.95m) Sash window to front, built in wardobes and radiator

BATHROOM Window to rear, panelled bath, part tiled walls, pedestal wash hand basin, close coupled WC and chrome towel rail radiator

BEDROOM TWO 9' 08" x 7' 09" (2.95m x 2.36m) Window to rear, airing cupboard, radiator