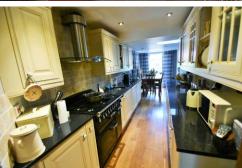

KITCHEN/DINER 23' 06" x 6' 11" (7.16m x 2.11m) Range of wall and base units with granite worktop, part tiled walls, stainless steel sink with mixer tap, space for range cooker, integrated fridge, freezer and washing machine, plate rack and book case. In the dining area is