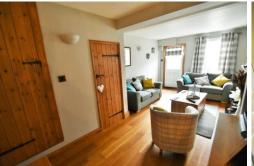

French doors leading to the garden and radiator, solid oak flooring. Velux window and further window to side.

LANDING

MASTER BEDROOM 11' 09" x 9' 08" (3.58m x 2.95m) Sash window to front, built in wardobes and radiator