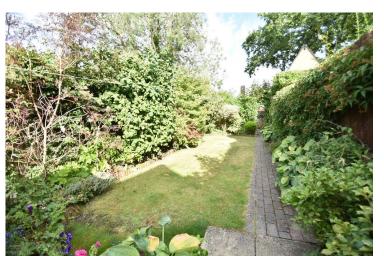

LOFT ROOM 10' 03" x 8' 08" (3.12m x 2.64m) RESTRICTED HEIGHT Velux windows and stripped floorboards

OUTSIDE A delightful garden which commences with paved patio area, steps leading to lawned area and pathway leading to end of the garden. Flower borders, various shrubs and climbers, archway to a block paved area which presently has a couple of sheds in, ideal for parking as has double gates to the rear.