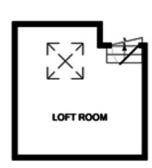

LOFT ROOM 10' 03" x 8' 08" (3.12m x 2.64m) RESTRICTED HEIGHT Velux windows and stripped floorboards

OUTSIDE A delightful garden which commences with paved patio area, steps leading to lawned area and pathway leading to end of the garden. Flower borders, various shrubs and climbers, archway to a block paved area which presently has a couple of sheds in, ideal for parking as has double gates to the rear.