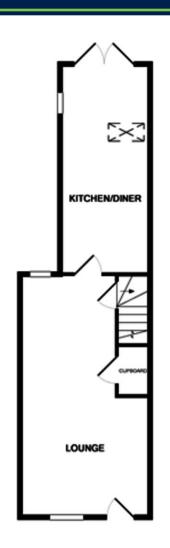

#### Description

Approximate Room Sizes

LOUNGE 18' 11" x 10' 03" (5.77m x

3.12m) > 9'09" Sash window to front,
fireplace with coal effect gas fire with cast
iron surround and raised hearth, doors to
understairs cupboard and staircase, solid
oak flooring, two radiators

KITCHEN/DINER 23' 06" x 6' 11" (7.16m x 2.11m) Range of wall and base units with granite worktop, part tiled walls, stainless steel sink with mixer tap, space for range cooker, integrated fridge, freezer and washing machine, plate rack and book case. In the dining area is

French doors leading to the garden and radiator, solid oak flooring. Velux window and further window to side.

LANDING

MASTER BEDROOM 11' 09" x 9' 08" (3.58m x 2.95m) Sash window to front, built in wardobes and radiator