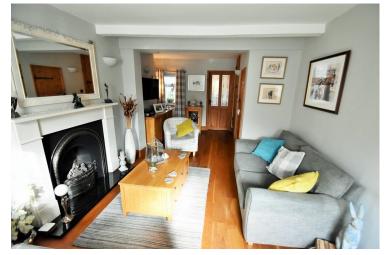

#### Description

Approximate Room Sizes

LOUNGE 18' 11" x 10' 03" (5.77m x

3.12m) > 9'09" Sash window to front,
fireplace with coal effect gas fire with cast
iron surround and raised hearth, doors to
understairs cupboard and staircase, solid
oak flooring, two radiators