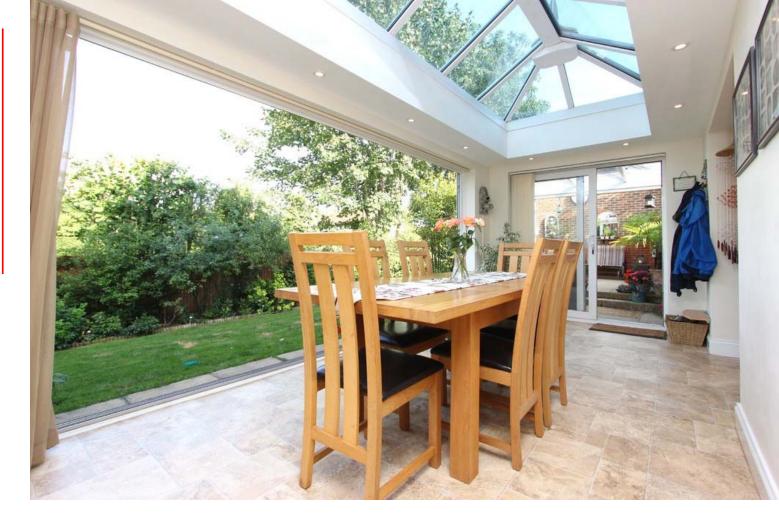

- Entrance Hallway
- Downstairs Cloakroom
- Sitting Room
- Dining Room
- Kitchen/Family Room
- Orangery
- Five Bedrooms
- Two En-Suites
- Family Bathroom
- Single Garage
- Private Garden with patio area
- Off Street Parking

Five Bedrooms | Three Reception Rooms | Under Floor Heated Orangery | Arranged Over Three Floors | Single Garage | En-Suites To Master And Guest Bedroom | Off Street Parking | Private Garden | Cul-De-Sac Location | Eves Storage