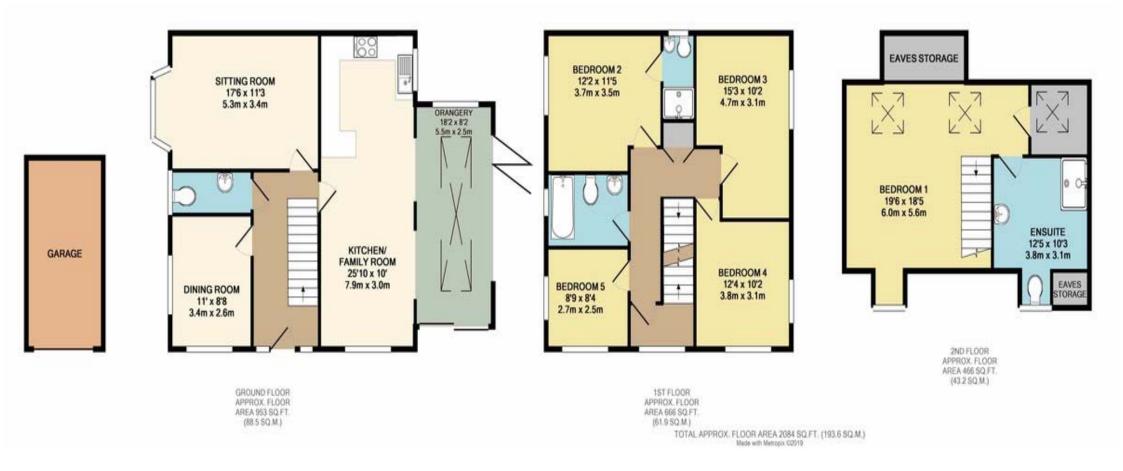

- Entrance Hallway
- Downstairs Cloakroom
- Sitting Room
- Dining Room
- Kitchen/Family Room
- Orangery
- Five Bedrooms
- Two En-Suites
- Family Bathroom
- Single Garage
- Private Garden with patio area
- Off Street Parking

Built circa 2011 by the award winning company Charles Church is this five bedroom detached family home positioned within this quiet cul-de-sac within the popular Nork area of Banstead . The property is arranged over three floors with well appointed accommodation throughout with a number of rooms enjoying duel aspect making this a bright and airy home. The open plan kitchen/family room benefits from views over the secluded garden which has access to the garage which is powered with a up and over door. Two of the five bedrooms have en-suites with the master suite occupying the top floor and boasting a walk in wardrobe. An internal viewing is highly recommended.

Five Bedrooms | Three Reception Rooms | Under Floor Heated Orangery | Arranged Over Three Floors | Single Garage | En-Suites To Master And Guest Bedroom | Off Street Parking | Private Garden | Cul-De-Sac Location | Eves Storage