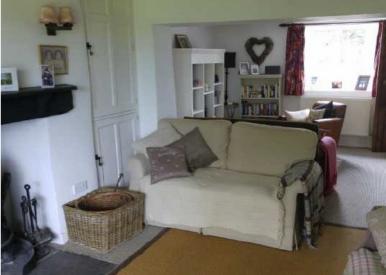

#### SITTING ROOM

Large sitting room, area with working fireplace. Feature fireplace made from a world war bomb casing. Doorway to: