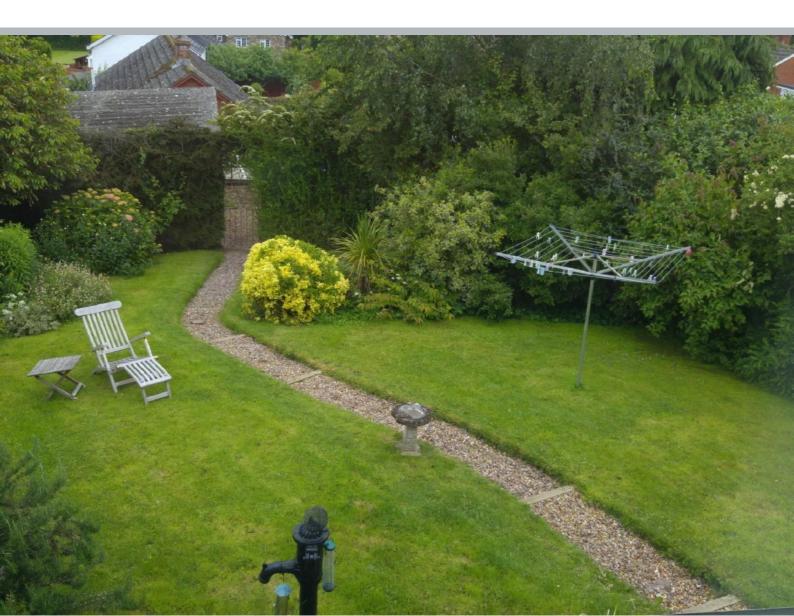

## **OUTSIDE**

Very large garden laid to lawn with mature flower borders and patio area under verandah. Access to paddock through pedestrian gateway adjacent to the property and main vehicle access to field at the back of the house. Garage with off road parking for two cars on the driveway.