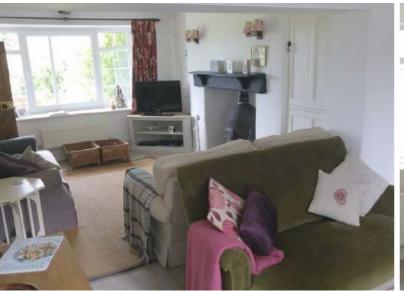

#### SITTING ROOM

Large sitting room, area with working fireplace. Feature fireplace made from a world war bomb casing. Doorway to:

#### **DINING ROOM AREA**

Ample size dining room, radiator. Door to: