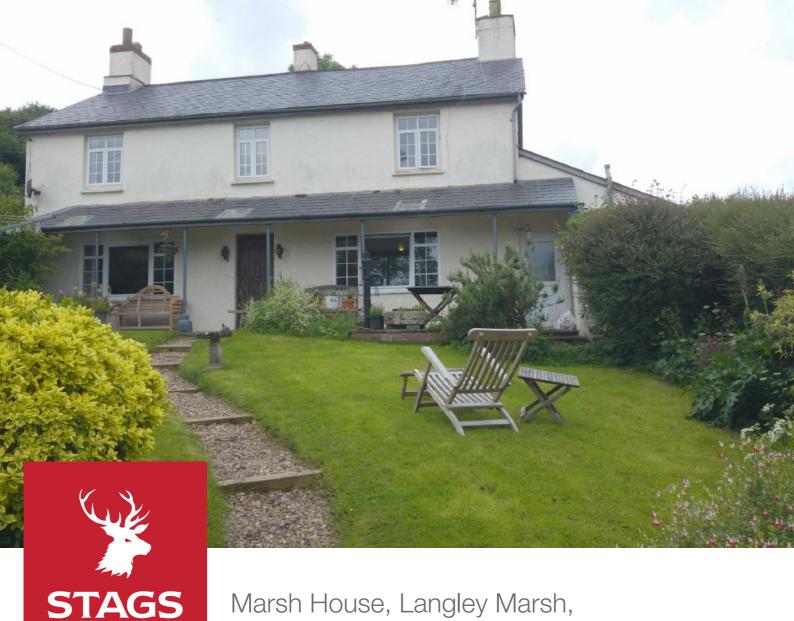

Marsh House, Langley Marsh, Wiveliscombe, Taunton, Somerset, TA4 2UL

A stunning 4 bedroom refurbished period property, superb countryside views with a large garden & off road

Approximate distance from Wellington 8.4 miles

• Refurbished period House • Four large bedrooms • Three Reception Rooms • Gas central heating system • Gardens and small paddock • Garage and parking • Pets Considered (terms apply) •

£1,200 Per calendar month

## **OUTSIDE**

Very large garden laid to lawn with mature flower borders and patio area under verandah. Access to paddock through pedestrian gateway adjacent to the property and main vehicle access to field at the back of the house. Garage with off road parking for two cars on the driveway.