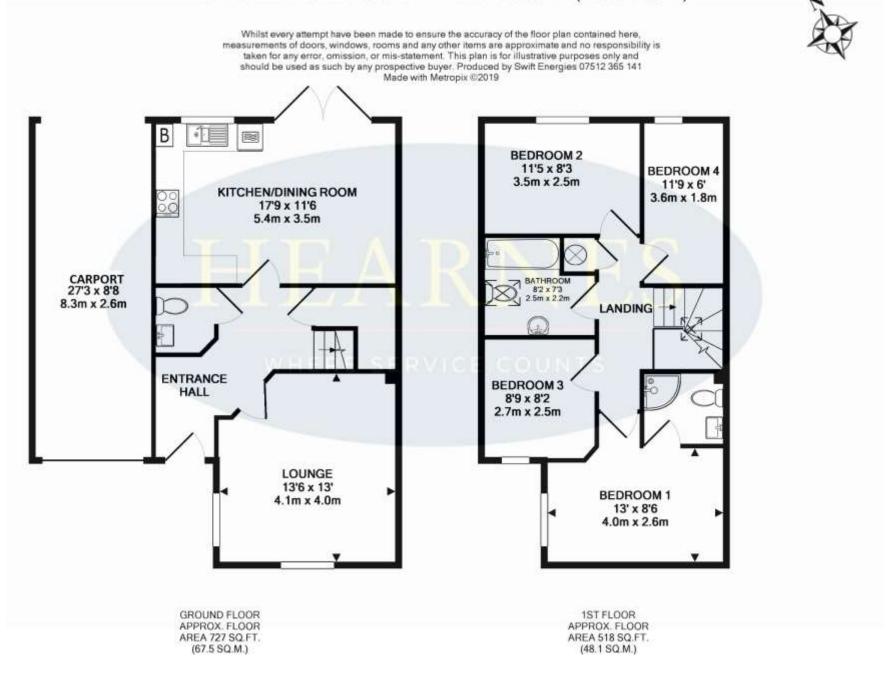

r
- Block paved drive providing off road parking
- Gas central heating and double glazing

The property is just under ½ a mile from Tower Park which offers a range of leisure activities including Splashdown Water Park, Cineworld Cinema, Bowlplex, a range of bars and restaurants and a 24 hour Tesco store. Poole Town Centre is just under 3 miles away which offers an array of shops and the Train Station with direct lines to London Waterloo.

**COUNCIL TAX BAND: D** 

EPC RATING: B

AGENTS NOTE: The heating system, mains and appliances have not been tested by Hearnes Estate Agents. Any areas, measurements or distances are approximate. The text, photographs and plans are for guidance only and are not necessarily comprehensive.













## TOTAL APPROX. FLOOR AREA 1244 SQ.FT. (115.6 SQ.M.)