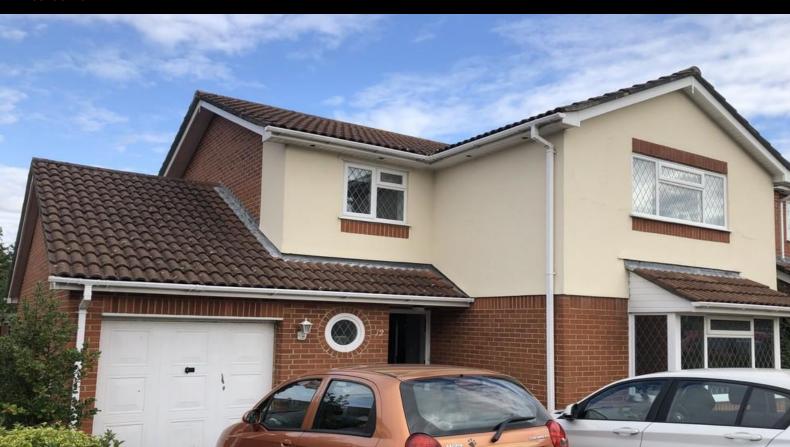

## Regent Drive, Bournemouth, Dorset, BH7 7RW

4 Bedrooms

## **Description:**

LITTLEDOWN – A smart & modern UNFURNISHED DETACHED FOUR BED HOUSE, RECENTLY RE-DECORATED AND RE-CARPETED. Four good sized bedrooms; living room; dining room; kitchen with oven, hob, fridge-freezer, and dishwasher; utility room with washing machine; cloakroom; EN-SUITE SHOWER ROOM plus a family bathroom. Property also benefits from GAS CENTRAL HEATING, DOUBLE GLAZING, an ENCLOSED REAR GARDEN, and GARAGE with additional OFF ROAD PARKING. A spacious house in a popular location. FULLY MANAGED. AVAILABLE 12/06/2024.