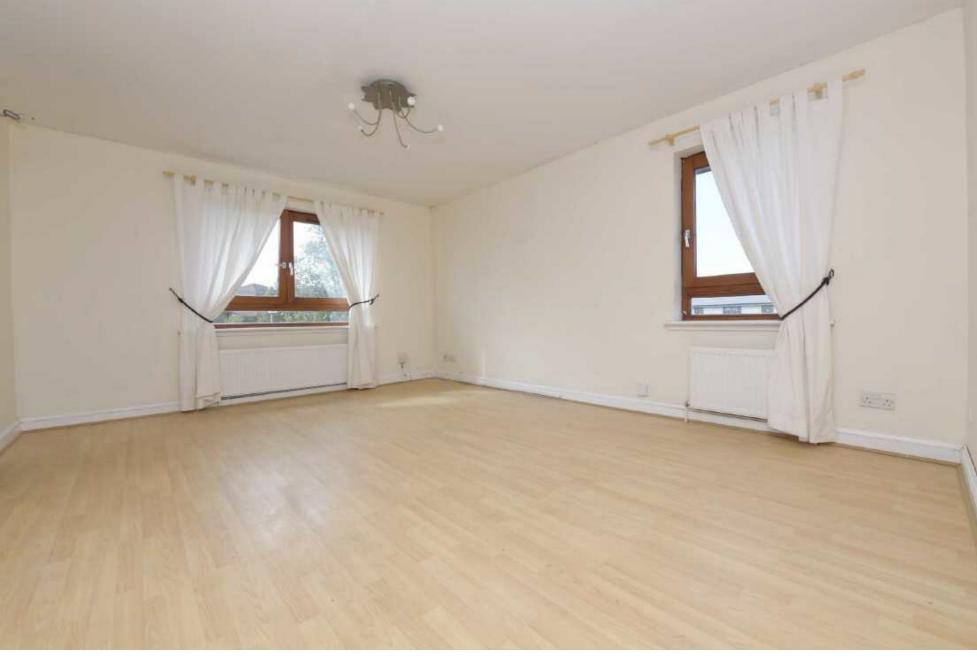

The accommodation comprises: Hallway, dual aspect Lounge, Kitchen with an electric cooker and hob, two good size Bedrooms, Bedroom one with fitted mirror robes and a Bathroom which is fitted with a three piece suite and electric shower. There is also a useful walk in storage cupboard in the Hallway.