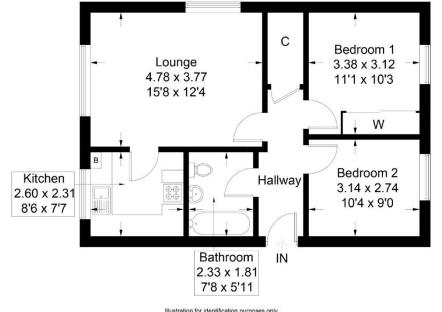

#### 48C Blackbyres Court, Barrhead

Approximate Gross Internal Area = 57.6 sq m / 620 sq ft

Illustration for identification purposes only, neasurements are approximate, not to scale. (ID580755)

From Barrhead town centre travel on Main Street towards the Dovecote roundabout. Turn left onto Dovecotehall Street. At the next roundabout turn left onto Blackbyres Road. Turn left onto Blackbyres Court.

The accommodation comprises: Hallway, dual aspect Lounge, Kitchen with an electric cooker and hob, two good size Bedrooms, Bedroom one with fitted mirror robes and a Bathroom which is fitted with a three piece suite and electric shower. There is also a useful walk in storage cupboard in the Hallway.