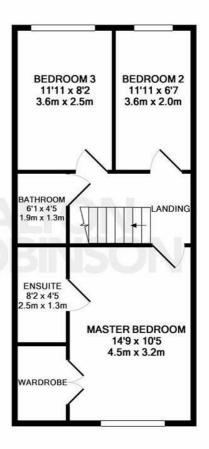

GROUND FLOOR APPROX. FLOOR AREA 532 SQ.FT. (49.4 SQ.M.) 1ST FLOOR APPROX. FLOOR AREA 485 SQ.FT. (45.1 SQ.M.)

## TOTAL APPROX. FLOOR AREA 1017 SQ.FT. (94.5 SQ.M.)

Whilst every attempt has been made to ensure the accuracy of the floor plan contained here, measurements of doors, windows, rooms and any other items are approximate and no responsibility is taken for any error, omission, or mis-statement. This plan is for illustrative purposes only and should be used as such by any prospective purchaser. The services, systems and appliances shown have not been tested and no guarantee as to their operability or efficiency can be given Made with Metropix ©2019