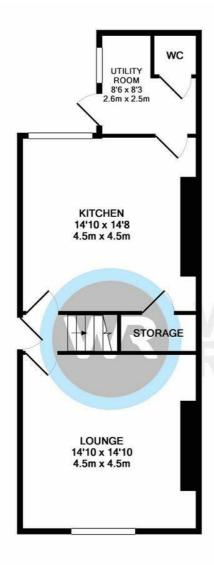

GROUND FLOOR APPROX. FLOOR AREA 532 SQ.FT. (49.4 SQ.M.) 1ST FLOOR APPROX. FLOOR AREA 485 SQ.FT. (45.1 SQ.M.)

## TOTAL APPROX. FLOOR AREA 1017 SQ.FT. (94.5 SQ.M.)

Whilst every attempt has been made to ensure the accuracy of the floor plan contained here, measurements of doors, windows, rooms and any other items are approximate and no responsibility is taken for any error, omission, or mis-statement. This plan is for illustrative purposes only and should be used as such by any prospective purchaser. The services, systems and appliances shown have not been tested and no guarantee as to their operability or efficiency can be given Made with Metropix ©2019